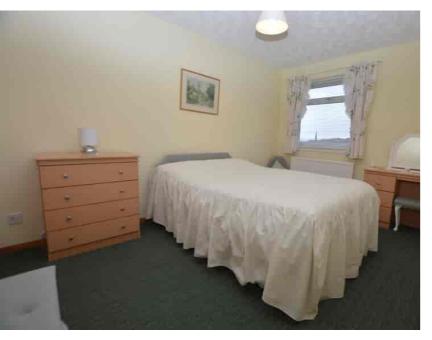

### Bedroom One

 $3.97m \times 3.31m$  (13' 0"  $\times$  10' 10") The master bedroom is a generous double offering neutral decor, practical storage cupboard, fitted carpet and a double glazed window to the front.

### Bedroom Two

 $3.33 \text{m} \times 2.86 \text{m}$  (10' 11"  $\times$  9' 5") A spacious double bedroom with soft neutral decor, storage cupboard, fitted carpet and a double glazed window to the rear.

### Bedroom Three

3.01m x 2.64m (9' 11" x 8' 8") Bedroom three is a good sized bedroom offering neutral decor, over stairs cupboard, fitted carpet.