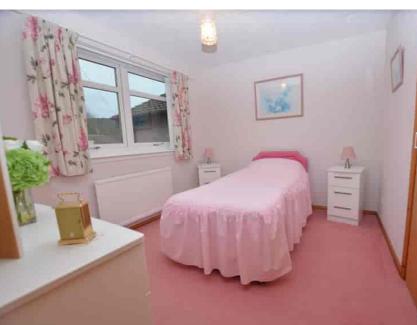

### Bedroom One

 $3.97m \times 3.31m$  (13' 0"  $\times$  10' 10") The master bedroom is a generous double offering neutral decor, practical storage cupboard, fitted carpet and a double glazed window to the front.

### Bedroom Two

 $3.33 \text{m} \times 2.86 \text{m}$  (10' 11"  $\times$  9' 5") A spacious double bedroom with soft neutral decor, storage cupboard, fitted carpet and a double glazed window to the rear.

### Bedroom Three

3.01m x 2.64m (9' 11" x 8' 8") Bedroom three is a good sized bedroom offering neutral decor, over stairs cupboard, fitted carpet.