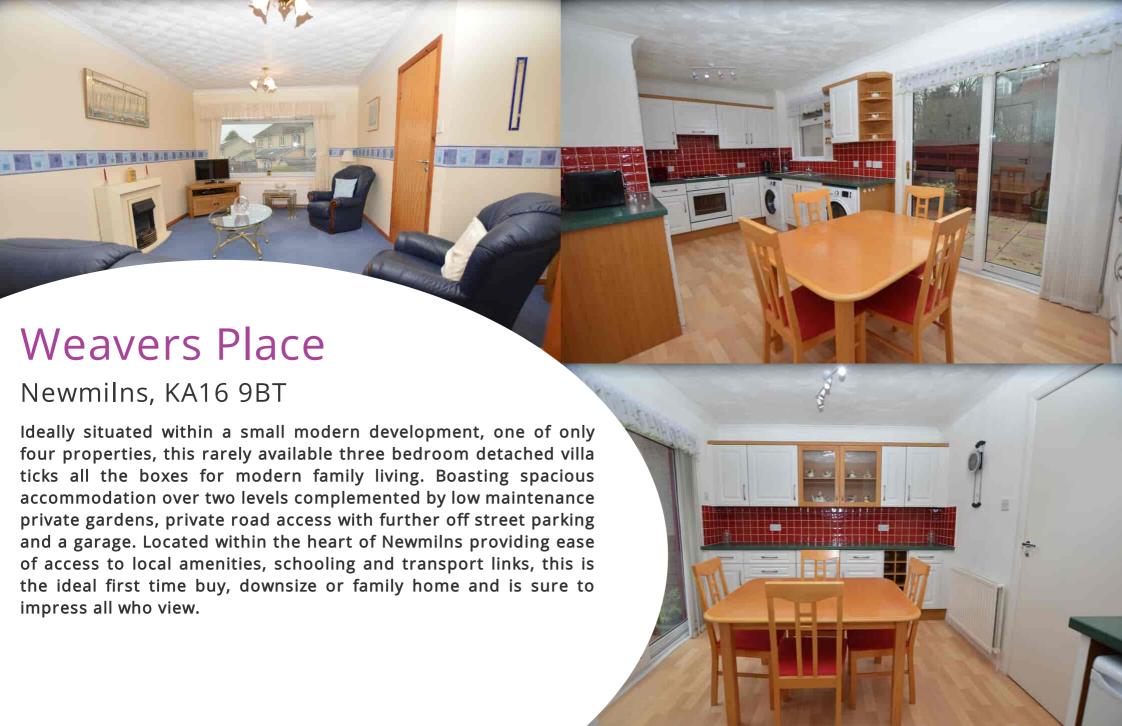

# Lounge

 $4.78 \,\mathrm{m} \times 4.43 \,\mathrm{m}$  (15' 8"  $\times$  14' 6") Generously proportioned main apartment offering neutral decor, ceiling coving, plentiful space for free standing furniture, fitted carpet and a door to the kitchen.

# Kitchen

5.40m x 2.93m (17' 9" x 9' 7") Spacious dining sized kitchen, complete with contemporary white gloss wall and base units providing ample storage with contrasting work surface, integrated oven and hob, plumbing and space for fridge, freezer, washing machine and drier, large under stairs storage cupboard, neutral decor, tiled splashback, plentiful space for dining table and chairs, vinyl flooring, a double glazed window to the rear and double glazed patio doors leading to the rear garden.