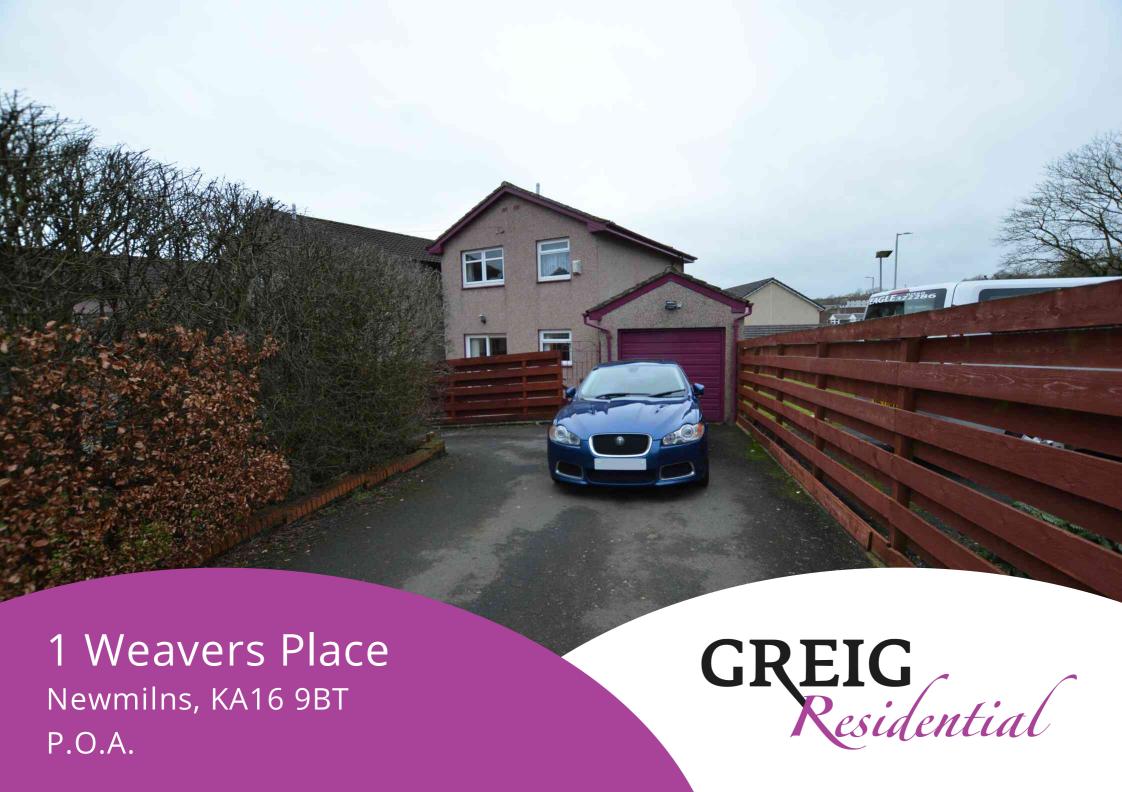

# Externally

This property boasts low maintenance private gardens, the front garden has been laid to chip whilst the rear garden is complete with a paved patio perfect for al fresco dining and entertaining.