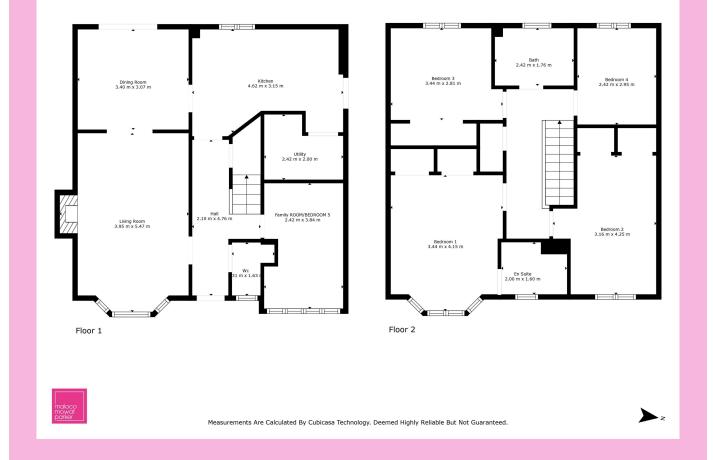

| Living Room  | 3.95 m x 5.47 m / 13'0" x 17'11" | Bedroom 1 | 3.44 m x 4.15 m / |
|--------------|----------------------------------|-----------|-------------------|
| Family Room  | 2.42 m x 3.84 m / 7'11" x 12'7"  | Bedroom 2 | 3.16 m x 2.25 m / |
| Dining Room  | 3.40 m x 3.07 m / 11'2" x 10'1"  | Bedroom 3 | 3.44 m x 2.81 m / |
| Kitchen      | 4.62 m x 3.15 m / 15'2" x 10'4"  | Bedroom 4 | 2.42 m x 2.95 m / |
| Utility Room | 2.42 m x 2.00 m / 7'11" x 6'7"   |           |                   |

6/8 Bonnar Street, Dunfermline KY12 7JR T: 01383 629720 F: 01383 621333, DX DF69

W: maloco.co.uk

/ 11'3" x 13'7" / 10'4" x 7'5" / 11'3" x 9'3" / 7'11" x 9'8"