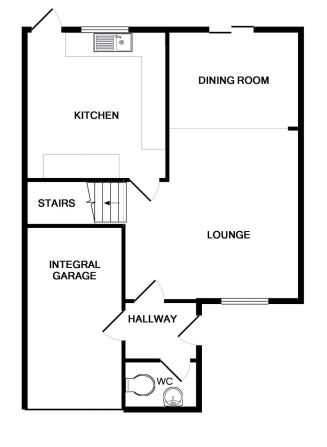

GROUND FLOOR 1ST FLOOR

Measurements are approximate. Not to scale. Illustrative purposes only Made with Metropix ©2012

On the ground floor is an open plan lounge leading to the dining room, which is great for entertaining and a downstairs W/C and direct access to the garage from the entrance porch. Upstairs there are four good sized bedrooms, a large landing and the fitted bathroom as previously mentioned. Outside there is off road parking for two vehicles leading to a integral garage. The rear garden has a patio are with steps leading to a grassed area where there is also a timber constructed summer house.

- AVAILABLE MID NOVEMEBR
- MINIMUM ONE YEAR CONTRACT
- SEMI DETACHED HOUSE
- ENTRANCE PORCH WITH PERSONAL DOOR TO GARAGE
- GROUND FLOOR W/C
- LIVING ROOM 4.50M X 3.73M (14' 9" X 12' 3")
- DINING ROOM 3.82M X 2.77M (12' 6" X 9' 1")
- FULLY FITTED MODERN FITTED KITCHEN 3.30M X 3.06M (10' 10" X 10' 0")
- BEDROOM ONE 3.37M X 3.53M (11' 1" X 11' 7")

Guide Price: £1,200.00 Per month

- BEDROOM TWO 3.36M X 3.12M (11' 0" X 10' 3")
- BEDROOM THREE 3.39M X 2.47M (11' 1" X 8' 1")
- BEDROOM FOUR 2.84M X 2.83M (9' 4" X 9' 3")
- FAMILY BATHROOM 1.93M X 1.90M (6' 4" X 6' 3")
- BLOCK PAVED DRIVE AND GARAGE
- ATTRACTIVE REAR GARDEN