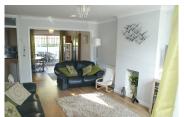

On the ground floor is an open plan lounge leading to the dining room, which is great for entertaining and a downstairs W/C and direct access to the garage from the entrance porch. Upstairs there are four good sized bedrooms, a large landing and the fitted bathroom as previously mentioned. Outside there is off road parking for two vehicles leading to a integral garage. The rear garden has a patio are with steps leading to a grassed area where there is also a timber constructed summer house.

- AVAILABLE MID NOVEMEBR
- MINIMUM ONE YEAR CONTRACT
- SEMI DETACHED HOUSE
- ENTRANCE PORCH WITH PERSONAL DOOR TO GARAGE
- GROUND FLOOR W/C
- LIVING ROOM 4.50M X 3.73M (14' 9" X 12' 3")
- DINING ROOM 3.82M X 2.77M (12' 6" X 9' 1")
- FULLY FITTED MODERN FITTED KITCHEN 3.30M X 3.06M (10' 10" X 10' 0")
- BEDROOM ONE 3.37M X 3.53M (11' 1" X 11' 7")