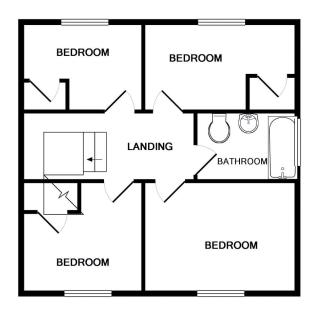

GROUND FLOOR 1ST FLOOR

Measurements are approximate. Not to scale. Illustrative purposes only Made with Metropix ©2012

On the ground floor is an open plan lounge leading to the dining room, which is great for entertaining and a downstairs W/C and direct access to the garage from the entrance porch. Upstairs there are four good sized bedrooms, a large landing and the fitted bathroom as previously mentioned. Outside there is off road parking for two vehicles leading to a integral garage. The rear garden has a patio are with steps leading to a grassed area where there is also a timber constructed summer house.

- AVAILABLE MID NOVEMEBR
- MINIMUM ONE YEAR CONTRACT
- SEMI DETACHED HOUSE
- ENTRANCE PORCH WITH PERSONAL DOOR TO GARAGE
- GROUND FLOOR W/C
- LIVING ROOM 4.50M X 3.73M (14' 9" X 12' 3")
- DINING ROOM 3.82M X 2.77M (12' 6" X 9' 1")
- FULLY FITTED MODERN FITTED KITCHEN 3.30M X 3.06M (10' 10" X 10' 0")
- BEDROOM ONE 3.37M X 3.53M (11' 1" X 11' 7")

Guide Price: £1,200.00 Per month

- BEDROOM TWO 3.36M X 3.12M (11' 0" X 10' 3")
- BEDROOM THREE 3.39M X 2.47M (11' 1" X 8' 1")
- BEDROOM FOUR 2.84M X 2.83M (9' 4" X 9' 3")
- FAMILY BATHROOM 1.93M X 1.90M (6' 4" X 6' 3")
- BLOCK PAVED DRIVE AND GARAGE
- ATTRACTIVE REAR GARDEN