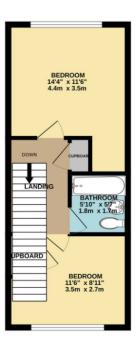

#### **Key Features**

- · No chain
- · Two double bedrooms
- Terrace house
- Ideal for first time buyers or investors
- · Popular road
- Lords wood location
- Garden approx 20 X 15