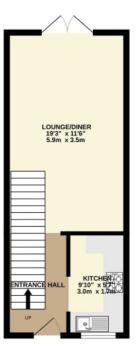

are both front and rear gardens.

Perfect for putting your own stamp on.

Call the Greyfox sales team today to book a viewing.

#### **Key Features**

- · No chain
- · Two double bedrooms
- Terrace house
- Ideal for first time buyers or investors
- · Popular road
- Lords wood location
- Garden approx 20 X 15

#### **Local Area**

Lords Wood is a suburb of Chatham, located approximately 3 miles outside of Chatham Town Centre. With local amenities including local shops, schools and a sports leisure centre. With frequent bus services in to the main town centres and mainline railway stations. For those who need to commute, the property is close to Kings Ferry commuter coach pick up points and both the M2/M20 motorways servicing the coast and London.

GROUND FLOOR

334 sq.ft. (31.0 sq.m.) app

















# **Property Location**

Clandon Road, Lords wood, Chatham, Kent, ME5 8UN



|                        |                |           |   |   | Current | Potentia |
|------------------------|----------------|-----------|---|---|---------|----------|
| Very energy efficient  | - lower runni  | ing costs | ì |   |         |          |
| (92-100)               |                |           |   |   |         | _        |
| (81-91)                | 3              |           |   |   |         | 90       |
| (69-80)                | C              |           |   |   | 70      |          |
| (55-68)                | D              |           |   |   |         |          |
| (39-54)                |                | E         |   |   |         |          |
| (21-38)                |