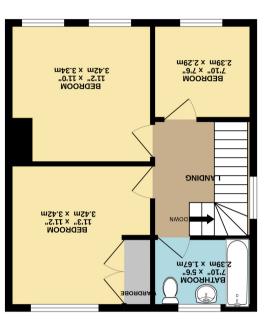

YO31 1EU York York

YORK 01904 488 444

Whilst every attempt has been made to ensure the accuracy of the floorplan contained here, measurements of deors, windows, rooms and any other litems are approximate and no responsibility is taken for any error, or illustrative purposes only and should be used as such by any prospective purchaser. This plan is for illustrative purposes only and should be used as such by any prospective purchaser. This plan is for literiance purposes only and should be used as such by any prospective many and should be used as such by any prospective prospective prospective prospective process. The prospective prospective made to the prospective prospective made to the prospective prospective made to the prospective prospe TOTAL FLOOR AREA: 1123 sq.ft. (104.4 sq.m.) approx.

## 82 Bramley Garth, YORK YO31 0PG

Redmove are proud to offer for sale this beautifully presented three bedroom semi detached home situated off Stockton Lane which is a sought after area in York close to good schools, local amenities and great road links. The well maintained and spacious home briefly comprises entrance hall, large lounge / dining room and modern kitchen. To the first floor are three good sized bedrooms and three piece house house bathroom. The front of the property has a large driveway and garden with a garage for ample off street parking and to the rear is an enclosed garden perfect for enjoying the sun or entertaining. We feel a viewing of this home is required to truly appreciate the accommodation on offer.