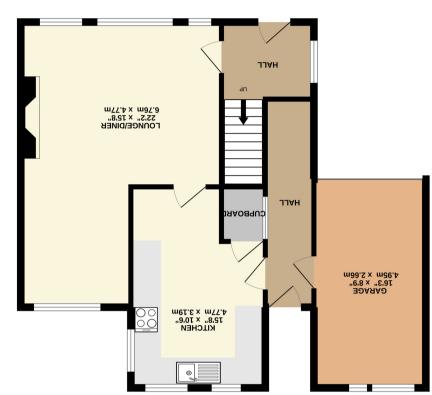

YO31 1EU York York

YORK 01904 488 444

Whilst every attempt has been made to ensure the accuracy of the floorplan contained here, measurements of deors, windows, rooms and any other litems are approximate and no responsibility is taken for any error, or illustrative purposes only and should be used as such by any prospective purchaser. This plan is for illustrative purposes only and should be used as such by any prospective purchaser. This plan is for literiance purposes only and should be used as such by any prospective many and should be used as such by any prospective prospective prospective prospective process. The prospective prospective made to the prospective prospective made to the prospective prospective made to the prospective prospe TOTAL FLOOR AREA: 1123 sq.ft. (104.4 sq.m.) approx.

## 82 Bramley Garth, YORK YO31 0PG

Redmove are proud to offer for sale this beautifully presented three bedroom semi detached home situated off Stockton Lane which is a sought after area in York close to good schools, local amenities and great road links. The well maintained and spacious home briefly comprises entrance hall, large lounge / dining room and modern kitchen. To the first floor are three good sized bedrooms and three piece house house bathroom. The front of the property has a large driveway and garden with a garage for ample off street parking and to the rear is an enclosed garden perfect for enjoying the sun or entertaining. We feel a viewing of this home is required to truly appreciate the accommodation on offer.