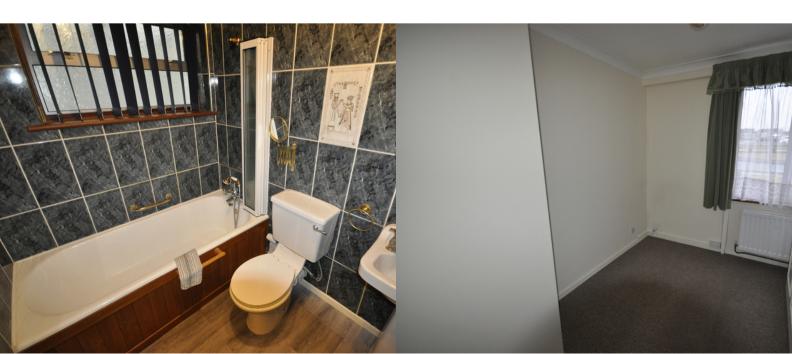

# **BATHROOM**

7'~05"~x~8'~05"~(2.26m~x~2.57m) Double glazed window to side, Bath with telephone style taps, WC and wash hand basin, tiled walls, built in cupboard