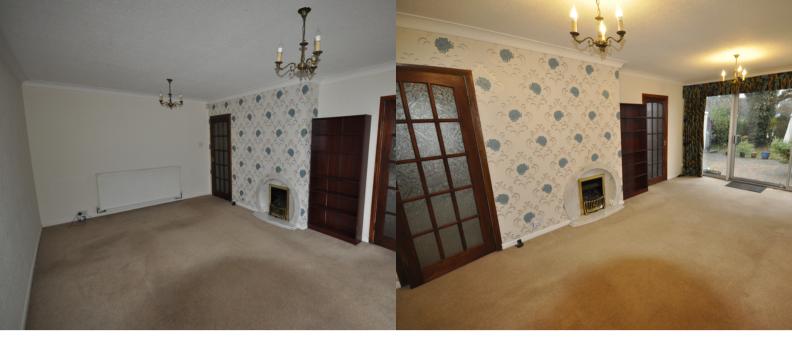

## LOUNGE

12' 0" x 18' 05" (3.66m x 5.61m) Marble style fire place with inset gas fire, Double glazed sliding patio doors to garden, door to kitceh