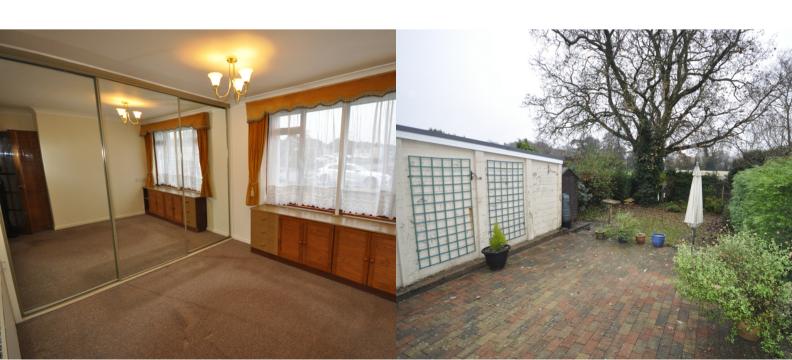

## **BEDROOM ONE**

10' 01" x 8' 01" (3.07m x 2.46m) Double glazed window to front, radiator, fitted wardrobe

# **BEDROOM TWO**

9' 11" x 9' 07" (3.02m x 2.92m) Double glazed window to front, Sliding mirror fronted fitted wardrobes, radiator