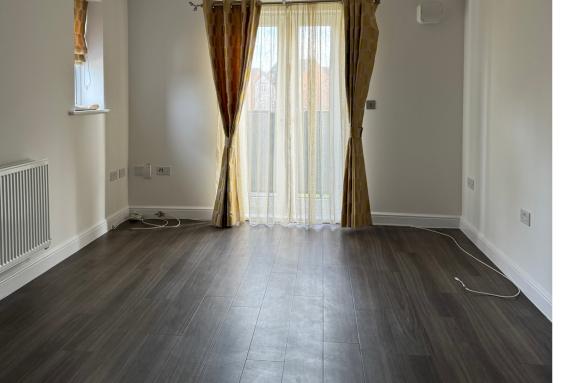

#### Lounge

3.26m x 4.44m (10' 8" x 14' 7") Amtico flooring, fitted radiator, uPVC doors leading to balcony.