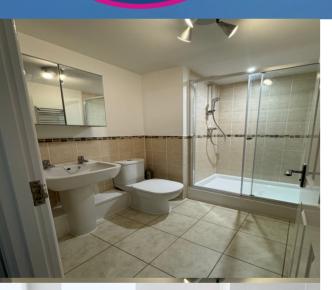

#### BATHROOM

1.98m x 2.19m (6' 6" x 7' 2") Three piece bathroom suite comprising of a panel enclosed bath with shower over, wash hand basin, low flush WC, complementary tiling to splashback areas, fitted radiator, uPVC frosted glass window.