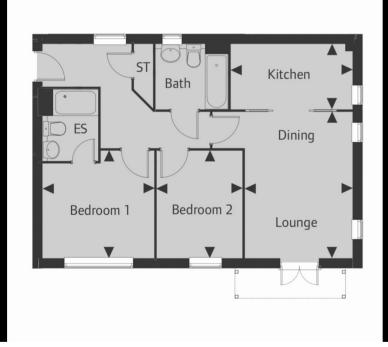

## ACCOMMODATION

#### Lounge

3.26m x 4.44m (10' 8" x 14' 7") Amtico flooring, fitted radiator, uPVC doors leading to balcony.

#### **KITCHEN**

1.987m x 3.7090m (6' 6" x 12' 2") Matching wall and base units with worktops over incorporating sink unit, fitted oven and hob, integrated fridge/freezer, washing machine, Amtico flooring, complementary tiling to splashbacks.

#### **BEDROOM ONE**

3.21m x 3.39m (10' 6" x 11' 1") Double glazed uPVC window, fitted radiator, door off to:

#### En-Suite

1.68m x 2.12m (5' 6" x 6' 11") Three piece suite comprising of separate shower cubicle, wash hand basin, fitted radiator, complementary tiling to splashbacks.

#### **BEDROOM TWO**

2.58m x 3.30m (8' 6" x 10' 10") Double glazed uPVC window, fitted radiator.

#### BATHROOM

1.98m x 2.19m (6' 6" x 7' 2") Three piece bathroom suite comprising of a panel enclosed bath with shower over, wash hand basin, low flush WC, complementary tiling to splashback areas, fitted radiator, uPVC frosted glass window.