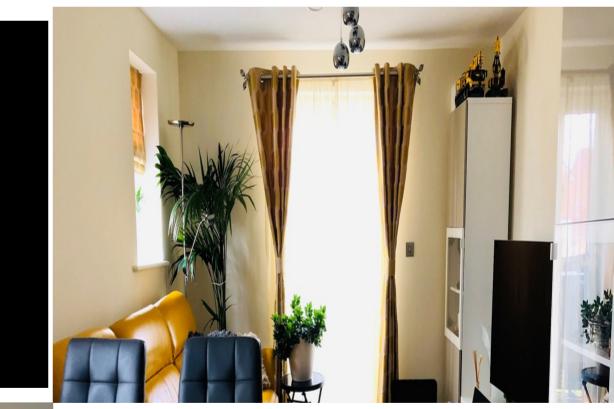

#### Lounge

3.26m x 4.44m (10' 8" x 14' 7") Amtico flooring, fitted radiator, uPVC doors leading to balcony.