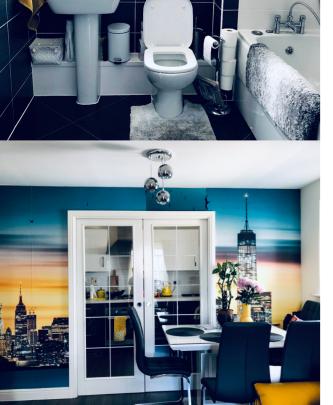

#### BATHROOM

1.98m x 2.19m (6' 6" x 7' 2") Three piece bathroom suite comprising of a panel enclosed bath with shower over, wash hand basin, low flush WC, complementary tiling to splashback areas, fitted radiator, uPVC frosted glass window.

#### Lounge

3.26m x 4.44m (10' 8" x 14' 7") Amtico flooring, fitted radiator, uPVC doors leading to balcony.