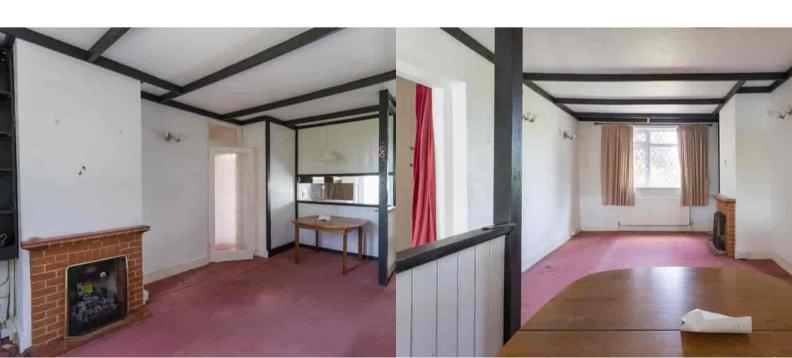

hroom and conservatory whilst the first floor benefits from a further bedroom and loft access. Further benefits include gas central heating, garage parking and a very large garden but to fully appreciate the accommodation and potential viewings are highly recommended.



# **ROOM DESCRIPTIONS**

# **Ground Floor**

# **Entrance Hall**

Stairs to first floor

# Living/Dining Area

Front aspect window, radiator

#### Kitchen

Rear aspect door, range of units, space for appliances

#### **Bedroom**

Front aspect window, radiator

#### **Bedroom**

Rear aspect window, radiator

# Conservatory

Rear aspect door

# Workshop

Front and rear aspect doors

# First Floor

# **Bedroom**

Rear aspect window, access to loft area.

#### Garden

A fantastic feature of this property, mainly laid to lawn





#### **Ground Floor**

Approx. 82.5 sq. metres (888.1 sq. feet)



Total area: approx. 99.3 sq. metres (1069.4 sq. feet)