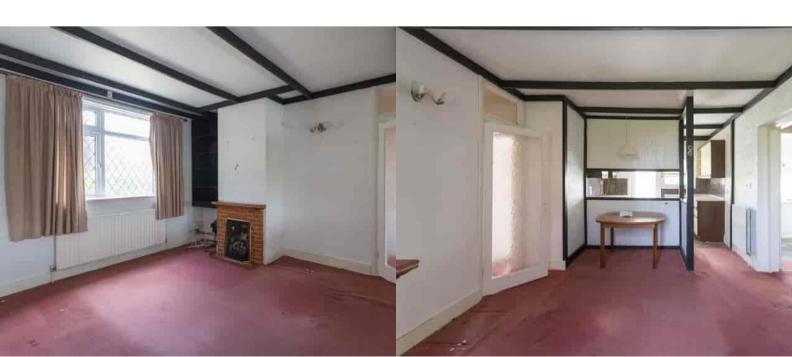

# Living/Dining Area

Front aspect window, radiator

#### Kitchen

Rear aspect door, range of units, space for appliances