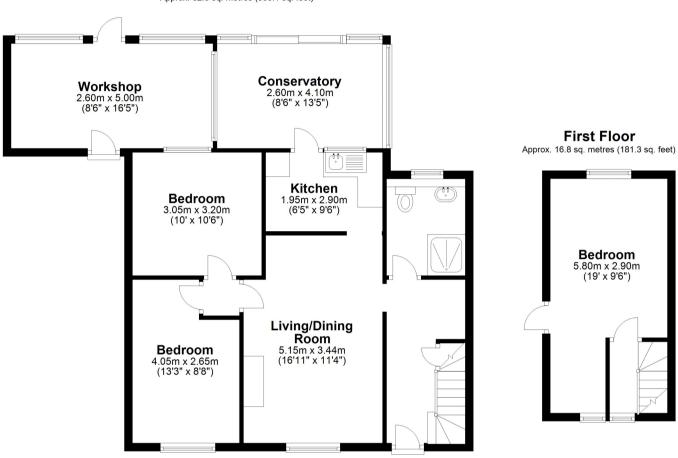

PROPERTY DESCRIPTION

This detached chalet bungalow comes to the market in need of modernization and offers a buyer the opportunity to further extend (STP) Located on the western side of the Town Center, providing access to the North downs, perfect for walks. The mainline station and town center are also easily accessed in addition to being well positioned for the University of Surrey . The ground floor offers living/dining room, two bedrooms, kitchen, bathroom and conservatory whilst the first floor benefits from a further bedroom and loft access. Further benefits include gas central heating, garage parking and a very large garden but to fully appreciate the accommodation and potential viewings are highly recommended.

# **Ground Floor**

# **Entrance Hall**

Stairs to first floor

# Living/Dining Area

Front aspect window, radiator

#### Kitchen

Rear aspect door, range of units, space for appliances

#### **Bedroom**

Front aspect window, radiator

#### **Bedroom**

Rear aspect window, radiator

# Conservatory

Rear aspect door

# Workshop

Front and rear aspect doors

# First Floor

# **Bedroom**

Rear aspect window, access to loft area.

#### **Ground Floor**

Approx. 82.5 sq. metres (888.1 sq. feet)

Total area: approx. 99.3 sq. metres (1069.4 sq. feet)