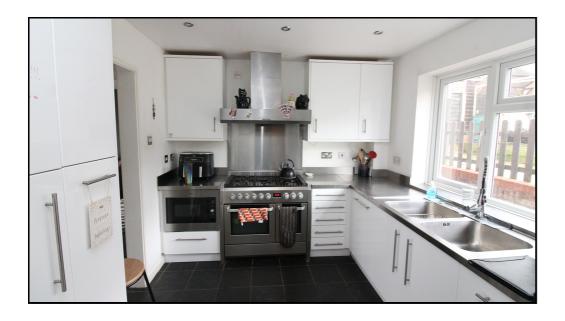

#### Kitchen:

Abt. 10'5" x 8'9" (3.17m x 2.67m) Tiled flooring. Double-glazed window to rear. Spotlights. Selection of base and wall units. Integrated fridge/freezer and dishwasher. Range master gas hob and fan-assisted oven. Extractor. Work surfaces with tiled splash back. Double stainless-steel sink with swan neck mixer taps. Door to utility.