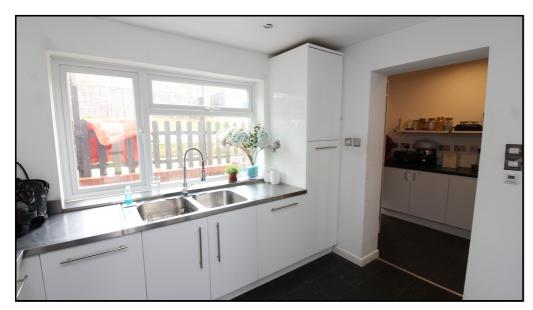

#### Kitchen:

Abt. 10'5" x 8'9" (3.17m x 2.67m) Tiled flooring. Double-glazed window to rear. Spotlights. Selection of base and wall units. Integrated fridge/freezer and dishwasher. Range master gas hob and fan-assisted oven. Extractor. Work surfaces with tiled splash back. Double stainless-steel sink with swan neck mixer taps. Door to utility.

#### Utility:

Abt. 10' 0" x 6' 4" (3.05m x 1.93m) Double-glazed door to rear garden. Space for washing machine and tumble dryer. Built-in base units and work surfaces. Door to front. Tiled flooring. Spotlights.