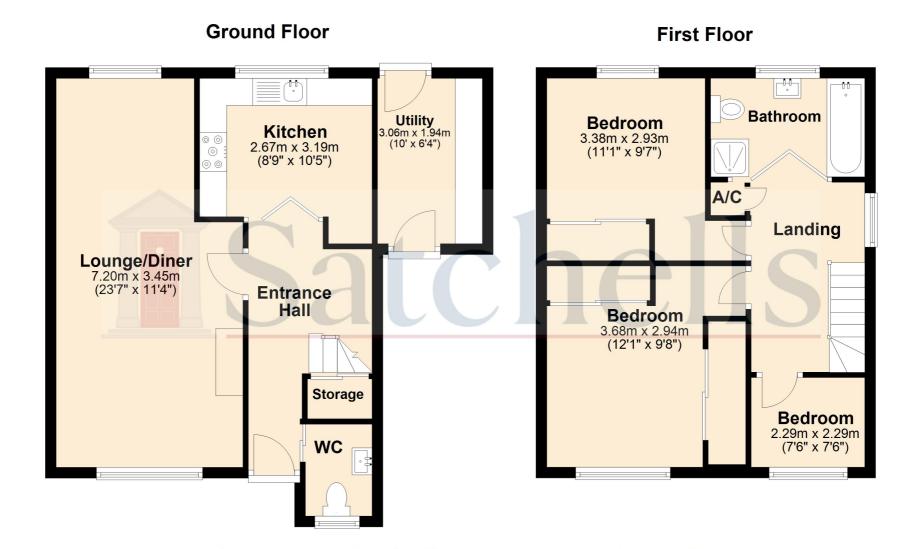

## **Ground Floor**

#### Lounge/Diner:

Abt. 23' 7" x 11' 4" (7.19m x 3.45m) Double-glazed window to front and rear. Wooden flooring. Radiator. Spotlights.

#### Kitchen:

Abt. 10'5" x 8'9" (3.17m x 2.67m) Tiled flooring. Double-glazed window to rear. Spotlights. Selection of base and wall units. Integrated fridge/freezer and dishwasher. Range master gas hob and fan-assisted oven. Extractor. Work surfaces with tiled splash back. Double stainless-steel sink with swan neck mixer taps. Door to utility.

#### Utility:

Abt. 10' 0" x 6' 4" (3.05m x 1.93m) Double-glazed door to rear garden. Space for washing machine and tumble dryer. Built-in base units and work surfaces. Door to front. Tiled flooring. Spotlights.

#### First Floor Landing:

Double-glazed window to side. Doors to bathroom and all bedrooms. Loft access. Wooden flooring. Storage cupboard.

#### **Bedroom One:**

Abt. 12' 1" x 9' 8" (3.68m x 2.95m) Double-glazed window to front. Two built-in wardrobes with sliding doors and mirrored fronts. Wooden flooring. Radiator.

#### Bedroom Two:

Abt. 11' 1" x 9' 7" (3.38m x 2.92m) Double glazed window to rear. Built in wardrobe. Spotlights. Wooden flooring. Radiator.

#### **Bedroom Three:**

Abt. 7' 6" x 7' 6" (2.29m x 2.29m) Double-glazed window to front. Wooden flooring. Cupboard over bulkhead. Radiator. Spotlights. Radiator.

#### Bathroom:

Double glazed frosted window to rear. Tiled flooring. Full sized panelled bath with hot and cold taps. Walk in shower with glass screen. Low level dual flush WC. Vanity unit and ceramic sink with mixer taps. Fully tiled walls. Heated towel rail. Extractor. Spotlights.