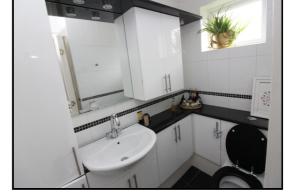

#### Bathroom:

Double glazed frosted window to rear. Tiled flooring. Full sized panelled bath with hot and cold taps. Walk in shower with glass screen. Low level dual flush WC. Vanity unit and ceramic sink with mixer taps. Fully tiled walls. Heated towel rail. Extractor. Spotlights.