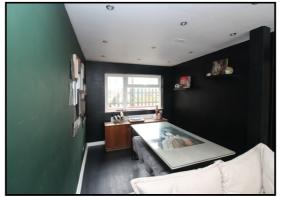

#### Lounge/Diner:

Abt. 23' 7" x 11' 4" (7.19m x 3.45m) Double-glazed window to front and rear. Wooden flooring. Radiator. Spotlights.