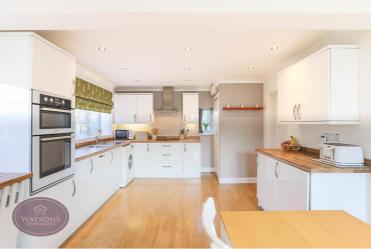

# **Dining Kitchen**

5.59m x 3.63m (18' 4" x 11' 11") A range of matching high gloss wall & base units, work surfaces incorporating a one & a half bowl stainless steel sink & drainer unit. Integrated appliances to included waist height electric oven & grill, electric hob with extractor over and dishwasher. Plumbing for washing machine, wood effect laminate flooring, breakfast bar, ceiling spotlights, under stair storage cupboard, 2 uPVC double glazed windows to the side, uPVC double glazed window to the rear, uPVC double glazed french doors to the rear garden & door to the WC.