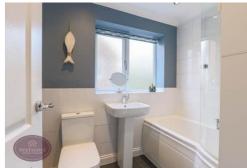

#### **Bathroom**

3 piece suite in white comprising WC, pedestal sink unit & bath with shower over. Chrome heated towel rail, ceiling spotlights & obscured uPVC double glazed window to the side.