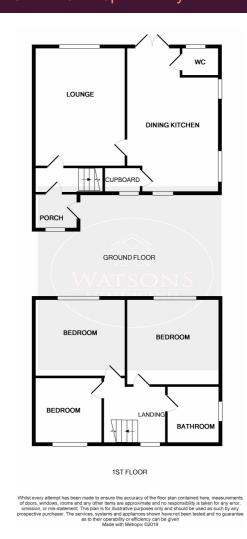

# **Ground Floor**

**Porch** 

Obscured uPVC double glazed window & UPVC double glazed entrance door, wood effect laminate flooring. Door to the entrance hall.

# **Entrance Hall**

Stairs to the first floor & door to the lounge.

### Lounge

4.69m x 3.66m (15' 5" x 12' 0") UPVC double glazed window to the rear, wall mounted gas fire, wood effect laminate flooring, radiator & door to the dining kitchen.

# **Dining Kitchen**

5.59m x 3.63m (18' 4" x 11' 11") A range of matching high gloss wall & base units, work surfaces incorporating a one & a half bowl stainless steel sink & drainer unit. Integrated appliances to included waist height electric oven & grill, electric hob with extractor over and dishwasher. Plumbing for washing machine, wood effect laminate flooring, breakfast bar, ceiling spotlights, under stair storage cupboard, 2 uPVC double glazed windows to the side, uPVC double glazed window to the rear, uPVC double glazed french doors to the rear garden & door to the WC.

# WC

WC & pedestal sink unit. Worcester Bosch boiler, extractor fan.

# Landing

UPVC double glazed window to the front, access to the attic, radiator. Doors to all bedrooms & bathroom.

#### **Bedroom 1**

3.7m x 3.4m (12' 2" x 11' 2") UPVC double glazed window to the rear, radiator.

# Bedroom 2

3.7m x 3.12m (12' 2" x 10' 3") UPVC double glazed window to the rear, radiator.

#### Bedroom 3

2.66m x 2.56m (8' 9" x 8' 5") UPVC double glazed window to the front, wood effect laminate flooring, radiator.

#### **Bathroom**

3 piece suite in white comprising WC, pedestal sink unit & bath with shower over. Chrome heated towel rail, ceiling spotlights & obscured uPVC double glazed window to the side.