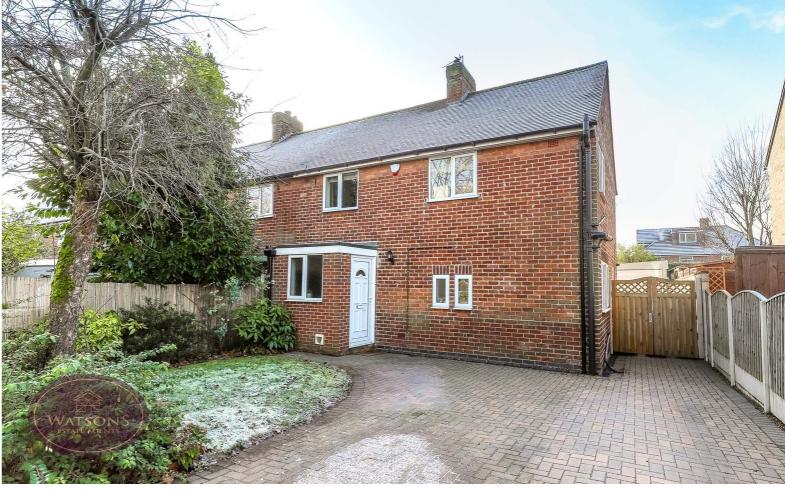

\*\*\* MAKE YOUR FIRST HOME A FAMILY HOME \*\*\* Turn the key and walk into your dream home with this SUPERB 3 bedroom semi detached on a particularly desirable street in the Larkfields area of Nuthall. The accommodation is functional and stylishly presented throughout, comprising in brief: entrance hall, lounge, open plan dining kitchen, downstairs wc, upstairs landing to the 3 DOUBLE bedrooms and family bathroom. Outside, to the front there is good off street parking provision, whilst the lawned rear enjoys a high level of privacy. This type of property tend to attract families due to the good size 3rd bedroom and rear garden, but the favoured local schools are also an attraction. There is a wide range of shops in the nearby Town Centre, yet there are also some lovely countryside walks. We highly recommend viewing this one to see for yourself what all the fuss is about.

#### Outside

To the front of the property there is a small lawn & a block paved driveway provides off road parking for 2 cars, with gated access to the side of the property. To the rear, the south facing garden comprises of a patio area leading to a well maintained lawn with flower bed borders and a range of plants & shrubs. There is a single detached garage with an up and over door. The garden is enclosed by timber fencing and also benefits from external power points.