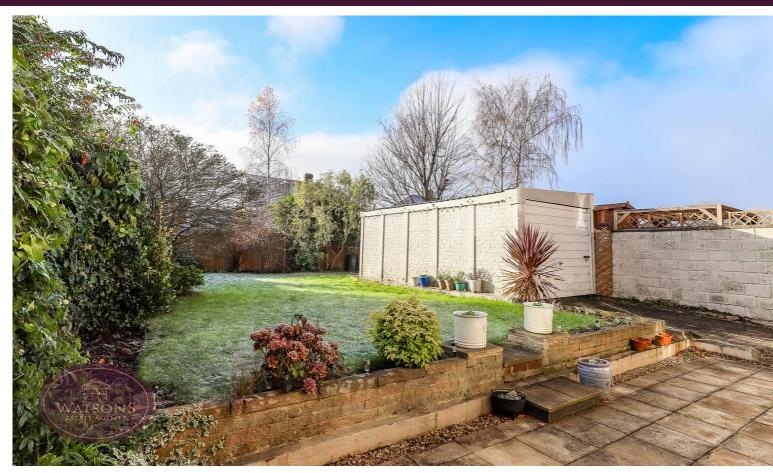

#### Outside

To the front of the property there is a small lawn & a block paved driveway provides off road parking for 2 cars, with gated access to the side of the property. To the rear, the south facing garden comprises of a patio area leading to a well maintained lawn with flower bed borders and a range of plants & shrubs. There is a single detached garage with an up and over door. The garden is enclosed by timber fencing and also benefits from external power points.