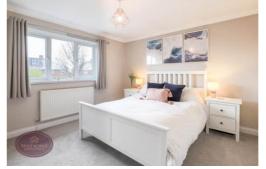

#### **Bedroom 1**

3.7m x 3.4m (12' 2" x 11' 2") UPVC double glazed window to the rear, radiator.

# Bedroom 2

3.7m x 3.12m (12' 2" x 10' 3") UPVC double glazed window to the rear, radiator.

#### Bedroom 3

2.66m x 2.56m (8' 9" x 8' 5") UPVC double glazed window to the front, wood effect laminate flooring, radiator.