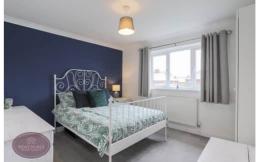

#### **Bedroom 1**

3.7m x 3.4m (12' 2" x 11' 2") UPVC double glazed window to the rear, radiator.

# Bedroom 2

3.7m x 3.12m (12' 2" x 10' 3") UPVC double glazed window to the rear, radiator.

#### Bedroom 3

2.66m x 2.56m (8' 9" x 8' 5") UPVC double glazed window to the front, wood effect laminate flooring, radiator.