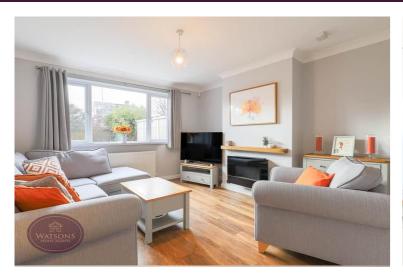

### Lounge

4.69m x 3.66m (15' 5" x 12' 0") UPVC double glazed window to the rear, wall mounted gas fire, wood effect laminate flooring, radiator & door to the dining kitchen.