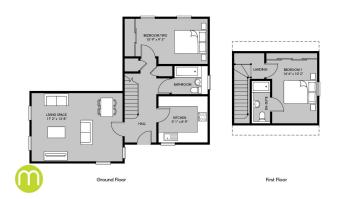

lectric radiator, vaulted ceiiing with two Velux skylights, fitted double wardrobe, television, telephone and sky points, door to:

#### **En-Suite**



Luxury Moduleo flooring, chrome heated towel rail, luxury suite comprising of low level WC, vanity hand wash basin and walk in double shower cubicle with fully tiled surround and integrated drench shower, inset LED spotlights, Velux skylight, extractor fan.

#### Outside



As previously mentioned the properties are surrounded by attractive communal gardens and the development itself is encased by handsome iron railings. The property has one parking space and visitors bays are available on a first come, first serve basis. The owners have also installed CCTV on all external entrances to the property.

## Property Details.

#### Floorplans



#### Location



#### **Energy Ratings**

We have not carried out a structural survey and the services, appliances and specific fittings have not been tested. All photographs, measurements, floor plans and distances referred to are given as a guide only and should not be relied upon for the purchase of carpets or any other fixtures or fittings. Gardens, roof terraces, balconies and communal gardens as well as tenure and lease details cannot have their accuracy guaranteed for intending purchasers. Lease details, service ground rent (where applicable) are given as a guide only and should be checked and confirmed by your solicitor prior to exchange of contracts.