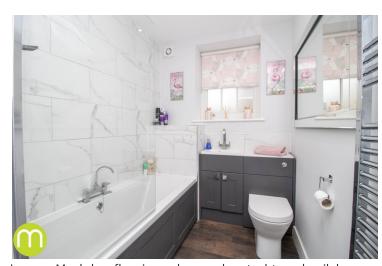

#### **Bathroom**

Luxury Moduleo flooring, chrome heated towel rail, luxury suite comprising of low level WC, vanity hand wash basin and panel bath with fully tiled surround, drench shower and glass shower screen over, double glazed sash window to side, inset LED spotlights, extractor fan.