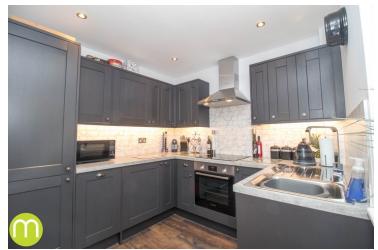

#### Kitchen

9' 1" x 8' 9" (2.77m x 2.67m) Luxury Moduleo flooring, electric radiator, range of bespoke fitted base and eye level units with working surfaces to side and tiled splash backs, built in electric oven and induction hob with extractor hood above, built in fridge/freezer, washing machine and dishwasher, inset sink unit, double glazed sash window to front, inset LED spotlights.