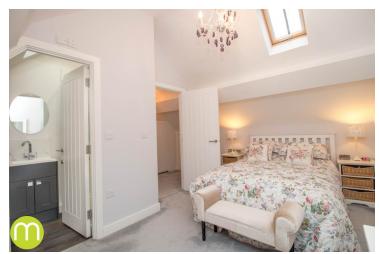

#### **Master Bedroom**

14' 6" x 10' 2" (4.42m x 3.10m) Luxury carpets, electric radiator, vaulted ceiiing with two Velux skylights, fitted double wardrobe, television, telephone and sky points, door to: