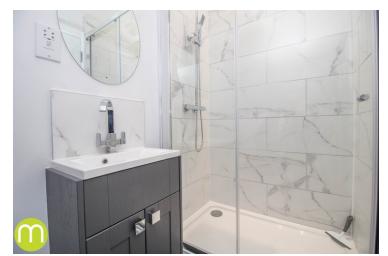

#### **En-Suite**

Luxury Moduleo flooring, chrome heated towel rail, luxury suite comprising of low level WC, vanity hand wash basin and walk in double shower cubicle with fully tiled surround and integrated drench shower, inset LED spotlights, Velux skylight, extractor fan.