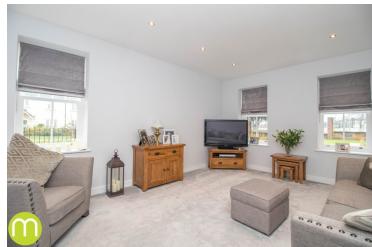

#### **Living Space**

17' 2" x 13' 8" (5.23m x 4.17m) A fabulous, bright room with elegant high ceilings, luxury carpets, two electric radiators, inset LED spotlights, triple aspect double glazed sash windows.