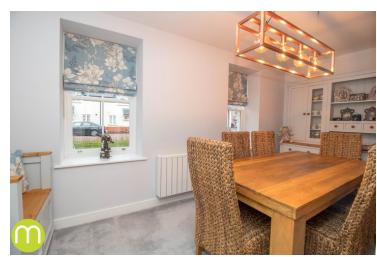

#### **Living Space**

17' 2" x 13' 8" (5.23m x 4.17m) A fabulous, bright room with elegant high ceilings, luxury carpets, two electric radiators, inset LED spotlights, triple aspect double glazed sash windows.