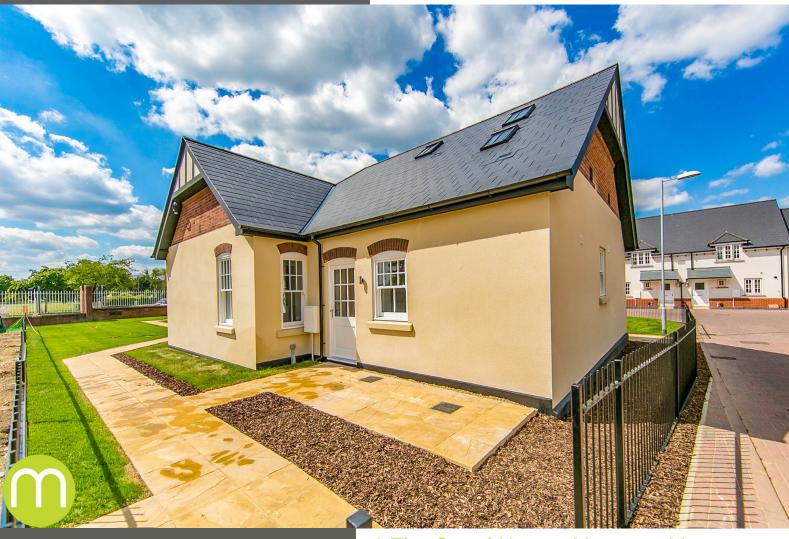

# 1 The Guard House, Meeanee Mews, Colchester, Essex. CO2 7LF.

'The Guard House' a magnificent 900 square ft square ft duplex Mews House residing within Quartermaster Place - A collection of just 6 luxurious mews houses and apartments set within these stunning Victorian military conversions. These unique properties have been designed and constructed to a truly exceptional specification, retaining an abundance of period charm, with elegant high or magnificent vaulted ceilings living and stunning double glazed timber sash windows.

#### Outside

As previously mentioned the properties are surrounded by attractive communal gardens and the development itself is encased by handsome iron railings. The property has one parking space and visitors bays are available on a first come, first serve basis. The owners have also installed CCTV on all external entrances to the property.