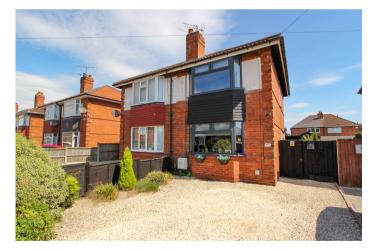

Tel: 01302 247754 Email: info@thepropertyhive.co.uk Web: www.thepropertyhive.co.uk

2 Bedroom(s), Semi-Detached House, Freehold

Masefield Road, Wheatley.

- 3D Virtual Tour Available
- Well Presented Semi Detached Home
- Modern and Stylish Kitchen
- Bathroom
- Rear Enclosed Garden with Summer House/Bar and
  Premium Astro Turf
- No Chain
- Lounge
- Two Bedrooms
- Driveway Allowing for Off Road Parking

#### **Owner's View**

3D Virtual Tour Available- Take a closer, more detailed look around via our 3D Virtual Tour! Don't forget that you can also check availability for viewings online via a visit to our website... Beautifully decorated and ready to move in property, on a very quite street in Wheatley Hills, with landscaped garden and large summer house used as a bar, the garden is a sun trap all of the day and is fitted with premium Astro turf. A new boiler was installed in 2021, new glazing to the to front bays recently as well as premium waterproof laminate flooring fitted 3 months ago.

Tel: 01302 247754 Email: info@thepropertyhive.co.uk Web: www.thepropertyhive.co.uk

Bedroom

Bathroom

External

Front Aspect

Rear Garden

All measurements provided are approximate and should be verified before exchange of contracts. No appliances have been tested and should be checked to ensure they are in good working order.