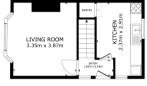

### **Ground Floor**

Floor Plan

FLOOR 1

**First Floor** 

Floor Plan

FLOOR 2 45.6 m<sup>3</sup> FLOOR 2.2 TOTAL - 22.2 ml

Matterport

**Bedroom** 