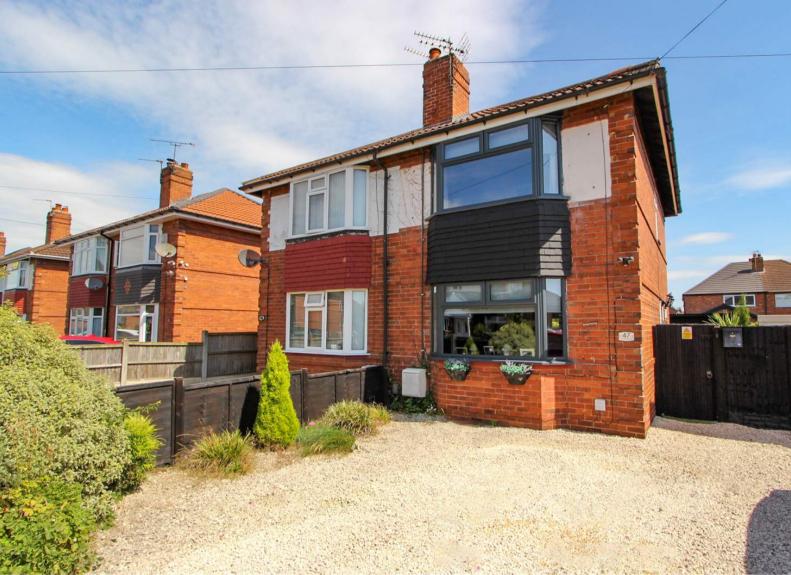

Tel: 01302 247754 Email: info@thepropertyhive.co.uk Web: www.thepropertyhive.co.uk

2 Bedroom(s), Semi-Detached House, Freehold

Masefield Road, Wheatley.

- 3D Virtual Tour Available
- Well Presented Semi Detached Home
- Modern and Stylish Kitchen
- Bathroom
- Rear Enclosed Garden with Summer House/Bar and
  Premium Astro Turf
- No Chain
- Lounge
- Two Bedrooms
- Driveway Allowing for Off Road Parking

#### **Owner's View**

3D Virtual Tour Available- Take a closer, more detailed look around via our 3D Virtual Tour! Don't forget that you can also check availability for viewings online via a visit to our website... Beautifully decorated and ready to move in property, on a very quite street in Wheatley Hills, with landscaped garden and large summer house used as a bar, the garden is a sun trap all of the day and is fitted with premium Astro turf. A new boiler was installed in 2021, new glazing to the to front bays recently as well as premium waterproof laminate flooring fitted 3 months ago.