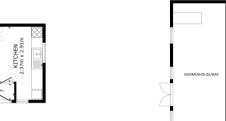

### **Ground Floor**

Floor Plan

FLOOR 1

**First Floor** 

Floor Plan

FLOOR 2 45.6 m<sup>3</sup> FLOOR 2.2 TOTAL - 22.2 ml

Matterport

**Bedroom** 