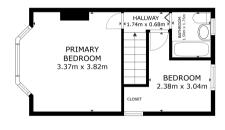

### **Ground Floor**

Floor Plan

FLOOR 1

**First Floor** 

Floor Plan

FLOOR 2 45.6 m<sup>3</sup> FLOOR 2.2 TOTAL - 22.2 ml

Matterport

**Bedroom** 