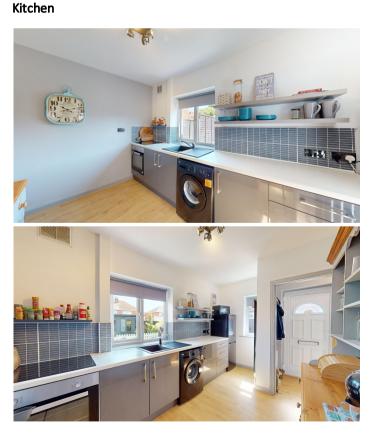

#### **Owner's View**

3D Virtual Tour Available- Take a closer, more detailed look around via our 3D Virtual Tour! Don't forget that you can also check availability for viewings online via a visit to our website... Beautifully decorated and ready to move in property, on a very quite street in Wheatley Hills, with landscaped garden and large summer house used as a bar, the garden is a sun trap all of the day and is fitted with premium Astro turf. A new boiler was installed in 2021, new glazing to the to front bays recently as well as premium waterproof laminate flooring fitted 3 months ago.