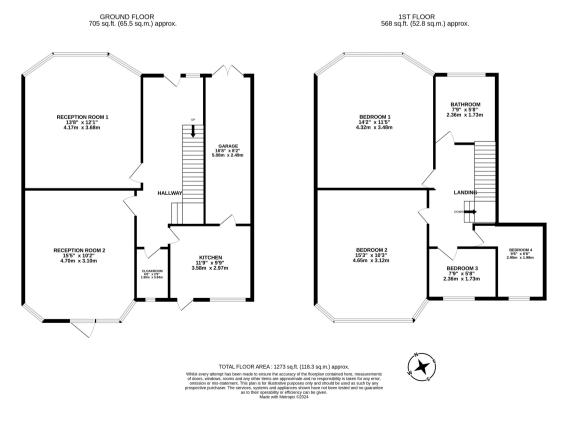

## Regal Way, Harrow, Middlesex HA3 0RX

Mischa & Co are proud to present this well presented 4 bedroom semi-detached house with garage via own driveway. The property benefits from 2 reception rooms, downstairs cloakroom, a large rear garden and off street parking for two vehicles.

## Floorplan

NB: Please note that all fittings, kitchen appliances and heating systems have not been tested by Mishca & Co Sales & Lettings. Whilst we endeavour to make our sales details accurate and reliable. Room sizes should not be relied upon for carpets and furnishings. If there is any point, which is of particular important to you, please contact our office and we will be pleased to verify any information for you. Do so particularly if contemplating travelling some distance to view this property.