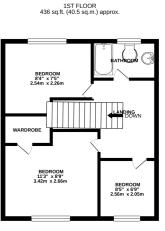

## **Description**

This three bedroom semi detached house is in beautiful order throughout in a popular location in Walderslade. With ample parking on the drive plus a garage larger than average this property has lots to offer. Accommodation compromises a porch with tiled floor, an inviting lounge which is of a good proportion, kitchen/dining room offering an excellent range of units plus space for a range cooker opening out to the neatly maintained garden. On the first floor there are three bedrooms and the family bedroom with spa jet bath and remote controlled power shower over the bath plus benefits form having under floor heating. Externally, the wall and fence enclosed rear garden has both a lawn and patio are plus access to the garage. This is a great property in a convenient location and must be top of your viewing list. Please call the Greyfox sales team for further details.

## **Key Features**

- Three bedrooms
- · Semi detached house
- · Immaculate condition
- · Kitchen / Dining room
- · Cul de sac position
- · Driveway for three vehicles
- Garage
- Garden measuring approximately 26'3 X 25'1