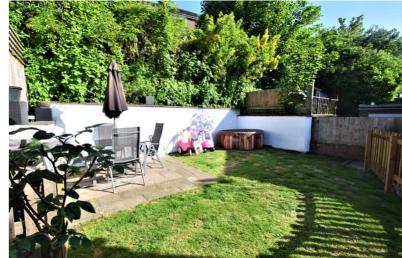

## **Description**

This three bedroom semi detached house is in beautiful order throughout in a popular location in Walderslade. With ample parking on the drive plus a garage larger than average this property has lots to offer. Accommodation compromises a porch with tiled floor, an inviting lounge which is of a good proportion, kitchen/dining room offering an excellent range of units plus space for a range cooker opening out to the neatly maintained garden. On the first floor there are three bedrooms and the family bedroom with spa jet bath and remote controlled power shower over the bath plus benefits form having under floor heating. Externally, the wall and fence enclosed rear garden has both a lawn and patio are plus access to the garage. This is a great property in a convenient location and must be top of your viewing list. Please call the Greyfox sales team for further details.

## **Key Features**

- Three bedrooms
- · Semi detached house
- · Immaculate condition
- · Kitchen / Dining room
- · Cul de sac position
- · Driveway for three vehicles
- Garage
- Garden measuring approximately 26'3 X 25'1