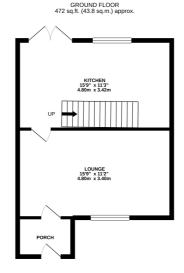

## **Description**

This three bedroom semi detached house is in beautiful order throughout in a popular location in Walderslade. With ample parking on the drive plus a garage larger than average this property has lots to offer. Accommodation compromises a porch with tiled floor, an inviting lounge which is of a good proportion, kitchen/dining room offering an excellent range of units plus space for a range cooker opening out to the neatly maintained garden. On the first floor there are three bedrooms and the family bedroom with spa jet bath and remote controlled power shower over the bath plus benefits form having under floor heating. Externally, the wall and fence enclosed rear garden has both a lawn and patio are plus access to the garage. This is a great property in a convenient location and must be top of your viewing list. Please call the Greyfox sales team for further details.

## **Key Features**

- Three bedrooms
- · Semi detached house
- · Immaculate condition
- · Kitchen / Dining room
- · Cul de sac position
- · Driveway for three vehicles
- Garage
- Garden measuring approximately 26'3 X 25'1