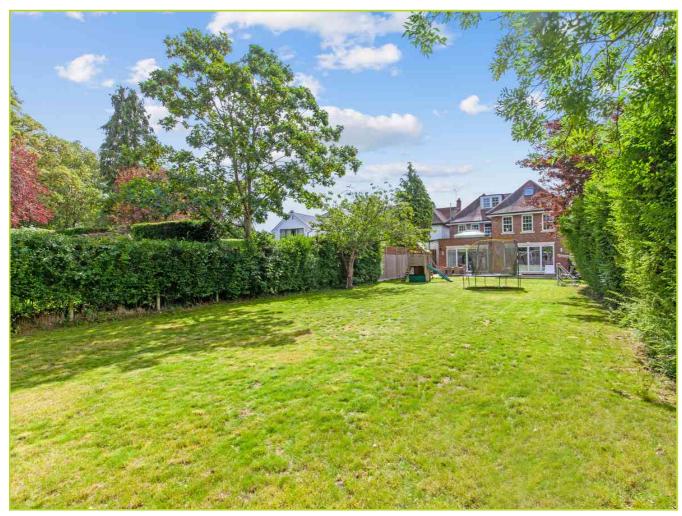

To the rear you have a garden measuring approximately 145' in length with patio area. Double width integral garage and off street parking at the front.

Internal viewing highly recommended.

- Bright & Spacious Accommodation
- Five Bathrooms
- Open Plan Kitchen/Diner
- Large Garden
- Utilitiy Room