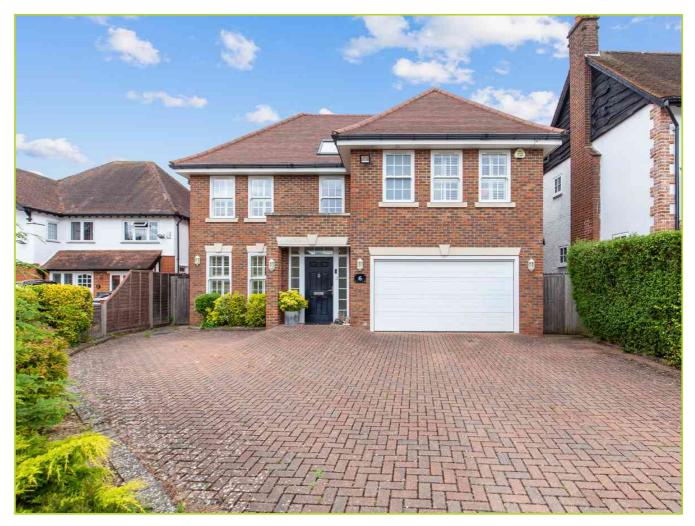

Hartsbourne Road,, Bushey. WD23 1JH. Freehold

Bright & Spacious 5 Bedroom 5 Bathroom Family Home, built approximately 10 years ago and set in Bushey's premier road being a short walk to Bushey Heath's shopping and transport services. Offering excellent well planned family living the house has a superb open plan kitchen/diner with bi-fold doors onto the garden plus 3 further reception areas, utility room and guests cloakroom. On the 1st floor you have 4 double bedrooms all with en-suites. Top floor offers a further bedroom, bathroom and an amazing playroom/office. As you enter the house the bright & airy hallway offers access to all rooms.

- Five Bedrooms
- Three Reception Areas
- Integral Double Garage
- Superb Location
- Built In 2014

(Floor plans are not to scale and measurements are given for guidance only)