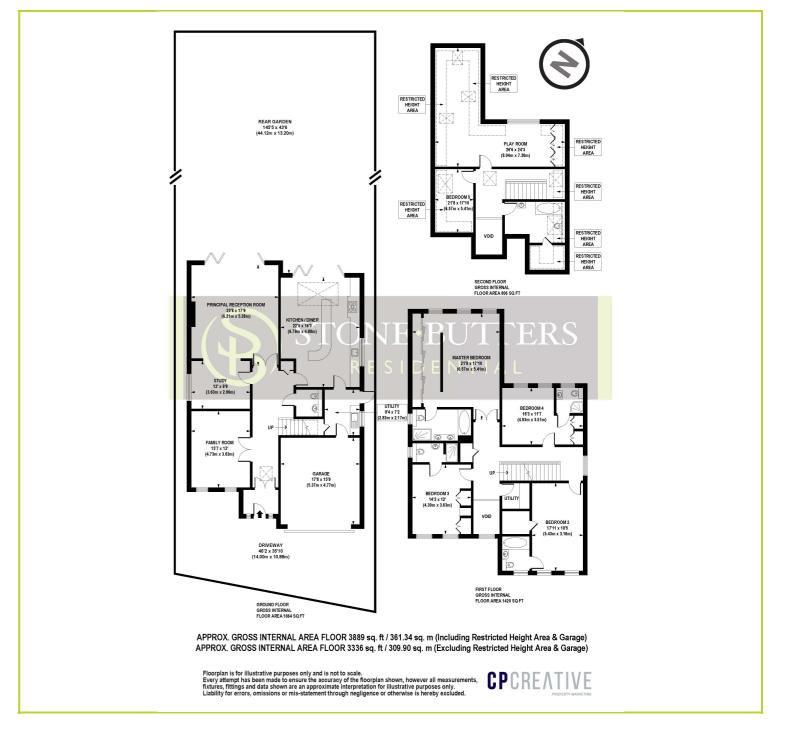

Hartsbourne Road,, Bushey. WD23 1JH. Freehold

Bright & Spacious 5 Bedroom 5 Bathroom Family Home, built approximately 10 years ago and set in Bushey's premier road being a short walk to Bushey Heath's shopping and transport services. Offering excellent well planned family living the house has a superb open plan kitchen/diner with bi-fold doors onto the garden plus 3 further reception areas, utility room and guests cloakroom. On the 1st floor you have 4 double bedrooms all with en-suites. Top floor offers a further bedroom, bathroom and an amazing playroom/office. As you enter the house the bright & airy hallway offers access to all rooms.

To the rear you have a garden measuring approximately 145' in length with patio area. Double width integral garage and off street parking at the front.

Internal viewing highly recommended.

- Bright & Spacious Accommodation
- Five Bathrooms
- Open Plan Kitchen/Diner
- Large Garden
- Utilitiy Room

- Five Bedrooms
- Three Reception Areas
- Integral Double Garage
- Superb Location
- Built In 2014

(Floor plans are not to scale and measurements are given for guidance only)