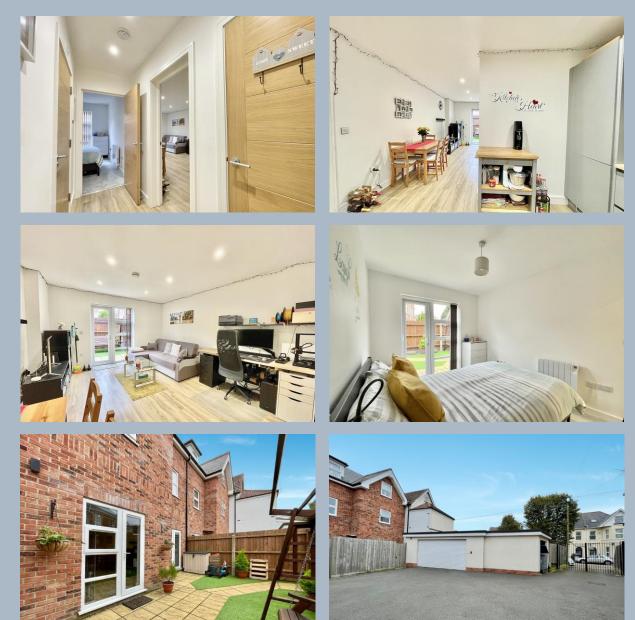

The development is beautifully finished throughout, featuring exposed brickwork and bespoke flooring, and is accessed via a secure intercom entry system.

A well-maintained communal hallway provides stairs to all floors. Located on the ground floor, the apartment opens into a hallway with access to all rooms, including a useful storage cupboard housing the hot water tank. The open-plan kitchen and living room feature French doors leading to a private rear garden. The kitchen is well-equipped with a range of base and wall-mounted units and includes an integrated electric oven and hob, fridge/freezer, and washing machine.

The spacious bedroom also has French doors opening onto the garden, and is served by a modern bathroom with a hand wash basin, WC, bath with shower over, heated towel rail, and attractive tiling.

The private rear garden offers ample storage space and has a secure gate leading to a bike storage area accessed via electronically operated gates.