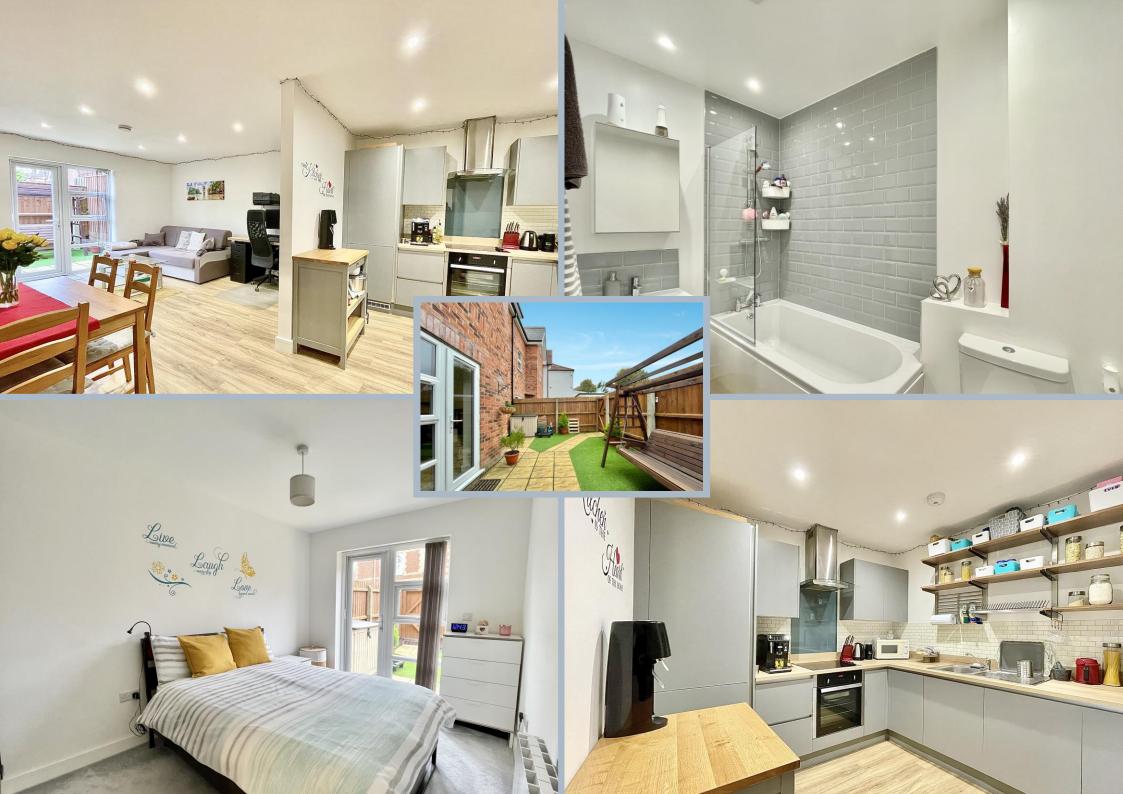

The development is beautifully finished throughout, featuring exposed brickwork and bespoke flooring, and is accessed via a secure intercom entry system.

A well-maintained communal hallway provides stairs to all floors. Located on the ground floor, the apartment opens into a hallway with access to all rooms, including a useful storage cupboard housing the hot water tank. The open-plan kitchen and living room feature French doors leading to a private rear garden. The kitchen is well-equipped with a range of base and wall-mounted units and includes an integrated electric oven and hob, fridge/freezer, and washing machine.

The spacious bedroom also has French doors opening onto the garden, and is served by a modern bathroom with a hand wash basin, WC, bath with shower over, heated towel rail, and attractive tiling.

The private rear garden offers ample storage space and has a secure gate leading to a bike storage area accessed via electronically operated gates.