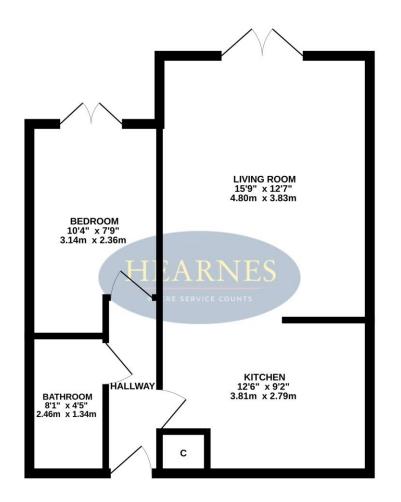

**GROUND FLOOR** 

TOTAL FLOOR AREA: 511sq.ft. (47.5 sq.m.) approx. Whilst every attempt has been made to ensure the accuracy of the floorgian contained here, measurements of doors, windows, rooms and any other times are approximate and no responsibility is taken for any error, omission or mis-statement. This plan is for illustrative purposes only and should be used as such by any prospective purchaser. The services, systems and appliances show have no been tested and no guarantee as to their operability or efficiency can be given.