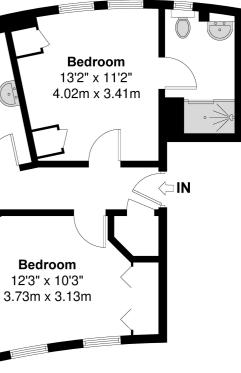

# Site and Location Plans

Situated a short walk from Upton Court Grammar school, this two double bedroom second floor apartment would make an ideal purchase for first time buyers and investors alike.

The property stretches a spacious 721 square ft. and features two double bedrooms including an en-suite to the 13ft master bedroom, whilst bedroom two features deep fitted wardrobes.

## Second Floor

Illustration for identification purposes only, measurements are approximate, not to scale.