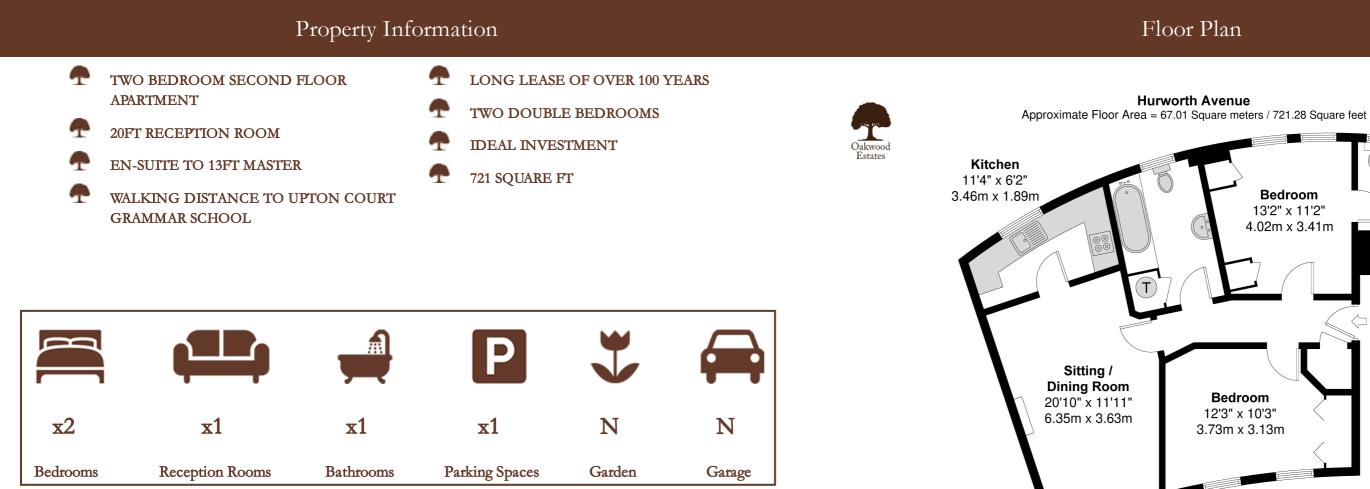

# Site and Location Plans

Situated a short walk from Upton Court Grammar school, this two double bedroom second floor apartment would make an ideal purchase for first time buyers and investors alike.

The property stretches a spacious 721 square ft. and features two double bedrooms including an en-suite to the 13ft master bedroom, whilst bedroom two features deep fitted wardrobes.

There is an additional family bathroom, 20ft reception room suitable for both living and dining that lies adjacent to the kitchen. The property is offered to the market in very good condition.

There is residents parking available outside and the property also benefits a long lease of over 100 years.

## Second Floor

Illustration for identification purposes only, measurements are approximate, not to scale.