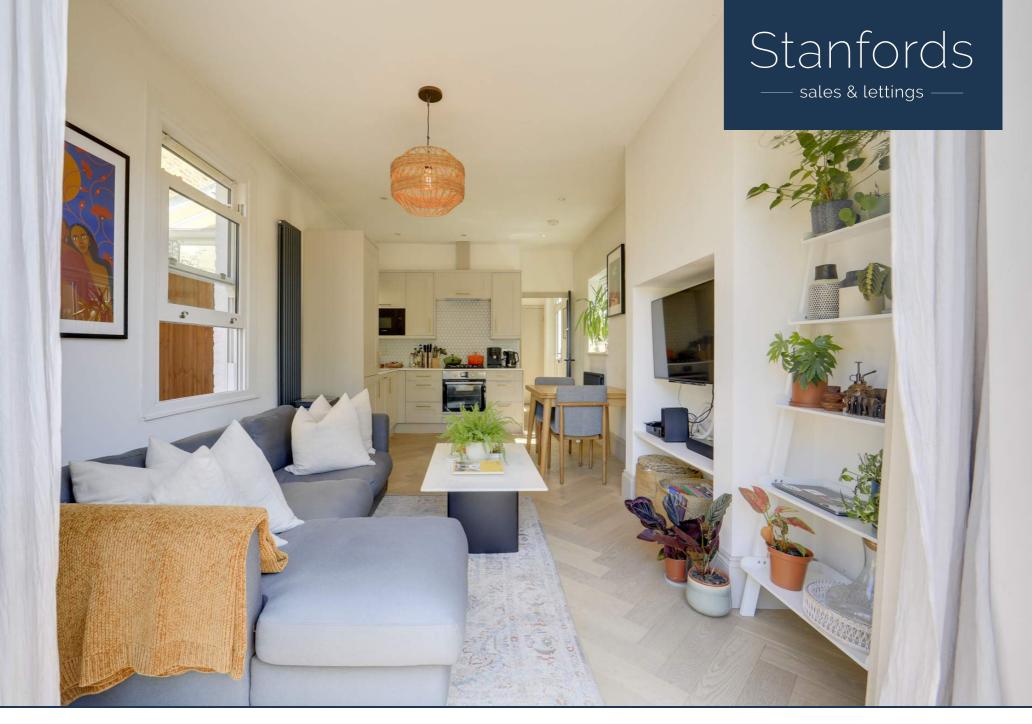

This property has undergone a complete refurbishment by its current owners, resulting in a modern and stylish living space. Set on the ground floor of a large period conversion, internally the flat boasts two spacious double bedrooms, the master benefitting from bespoke fitted wardrobes, and a modern bathroom. To the rear of the property, you are greeted by an open plan lounge and kitchen area, with bifolding doors which open up to reveal a large south-west facing garden. The private garden features a raised decking area, perfect for alfresco dining and lounging in the sun, as well as a spacious lawn and side access.

#### Lounge / Kitchen

19' 1" x 10' 6" (5.82m x 3.20m)

Double-glazed sash windows, bi-folding door to garden, pendant ceiling light, spotlights, fitted kitchen units, sink with mixer tap, integrated fridge/freezer, dishwasher, oven, gas hob and extractor hood, radiator, wood flooring.