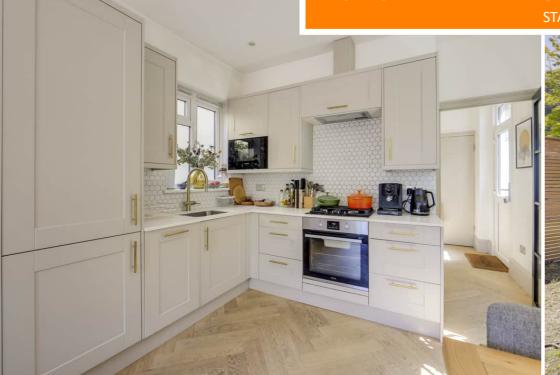

#### Lounge / Kitchen

19' 1" x 10' 6" (5.82m x 3.20m)

Double-glazed sash windows, bi-folding door to garden, pendant ceiling light, spotlights, fitted kitchen units, sink with mixer tap, integrated fridge/freezer, dishwasher, oven, gas hob and extractor hood, radiator, wood flooring.