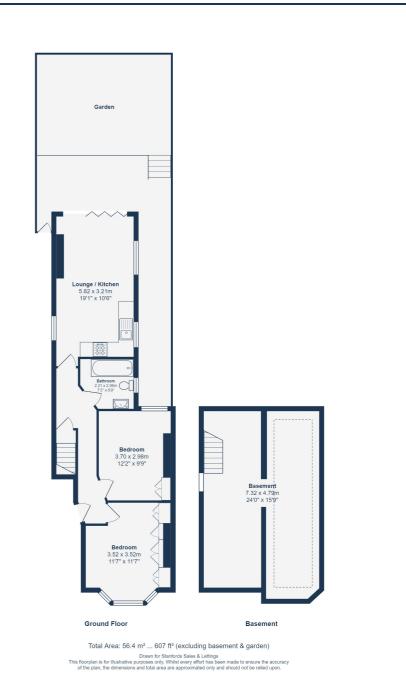

Additionally, this flat offers a large basement, providing valuable extra storage space and plumbing for utilities.

# **GROUND FLOOR**

#### Lounge / Kitchen

19' 1" x 10' 6" (5.82m x 3.20m)

Double-glazed sash windows, bi-folding door to garden, pendant ceiling light, spotlights, fitted kitchen units, sink with mixer tap, integrated fridge/freezer, dishwasher, oven, gas hob and extractor hood, radiator, wood flooring.

### Bedroom

11' 7" x 11' 7" (3.53m x 3.53m) Double-glazed sash bay windows, pendant ceiling light, fitted wardrobes, radiator, wood flooring.

### Bedroom

12' 2" x 9' 9" (3.71m x 2.97m) Double-glazed windows, pendant ceiling light, fitted wardrobe, radiator, wood flooring.

## Bathroom

7' 3" x 6' 9" (2.21m x 2.06m)

Double-glazed window, ceiling spotlights, bathtub with overhead and handheld showers, washbasin on vanity unit, WC, heated towel rail, tiled flooring.

BASEMENT

## Basement

Ceiling light, plumbing for washing machine.

## OUTSIDE

### Garden

Raised decking leading to lawn, side access.