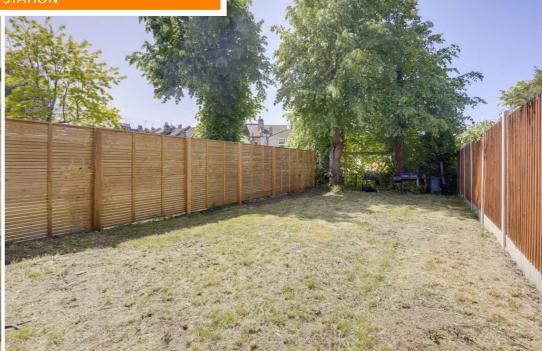

This property has undergone a complete refurbishment by its current owners, resulting in a modern and stylish living space. Set on the ground floor of a large period conversion, internally the flat boasts two spacious double bedrooms, the master benefitting from bespoke fitted wardrobes, and a modern bathroom. To the rear of the property, you are greeted by an open plan lounge and kitchen area, with bifolding doors which open up to reveal a large south-west facing garden. The private garden features a raised decking area, perfect for alfresco dining and lounging in the sun, as well as a spacious lawn and side access.

### Garden

Raised decking leading to lawn, side access.