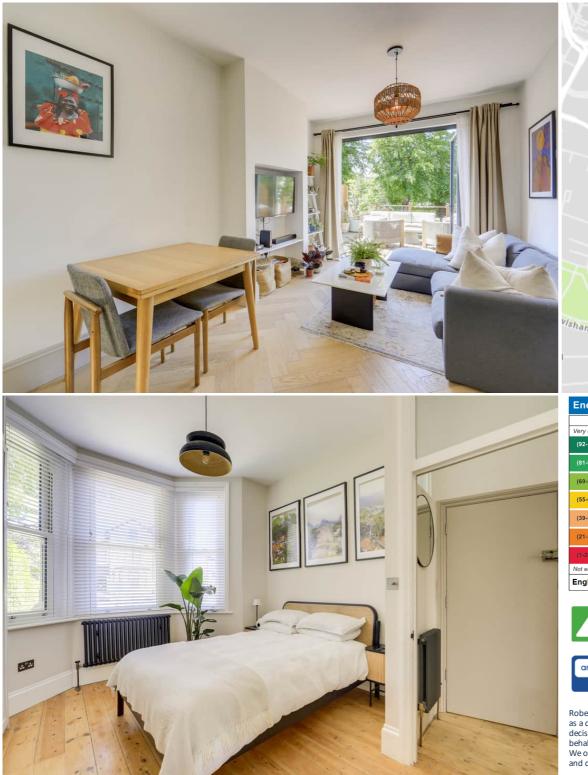

This property has undergone a complete refurbishment by its current owners, resulting in a modern and stylish living space. Set on the ground floor of a large period conversion, internally the flat boasts two spacious double bedrooms, the master benefitting from bespoke fitted wardrobes, and a modern bathroom. To the rear of the property, you are greeted by an open plan lounge and kitchen area, with bifolding doors which open up to reveal a large south-west facing garden. The private garden features a raised decking area, perfect for alfresco dining and lounging in the sun, as well as a spacious lawn and side access.

### Bedroom

11' 7" x 11' 7" (3.53m x 3.53m) Double-glazed sash bay windows, pendant ceiling light, fitted wardrobes, radiator, wood flooring.

### Bedroom

12' 2" x 9' 9" (3.71m x 2.97m) Double-glazed windows, pendant ceiling light, fitted wardrobe, radiator, wood flooring.