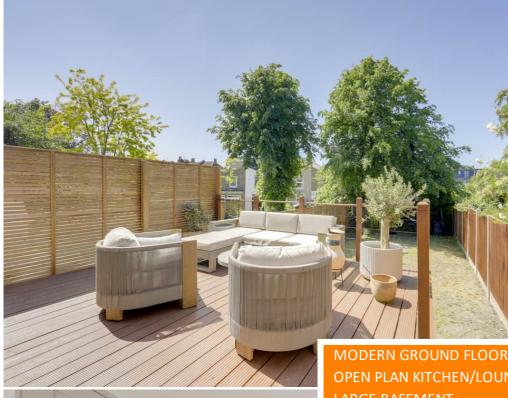

This property has undergone a complete refurbishment by its current owners, resulting in a modern and stylish living space. Set on the ground floor of a large period conversion, internally the flat boasts two spacious double bedrooms, the master benefitting from bespoke fitted wardrobes, and a modern bathroom. To the rear of the property, you are greeted by an open plan lounge and kitchen area, with bifolding doors which open up to reveal a large south-west facing garden. The private garden features a raised decking area, perfect for alfresco dining and lounging in the sun, as well as a spacious lawn and side access.

### Garden

Raised decking leading to lawn, side access.