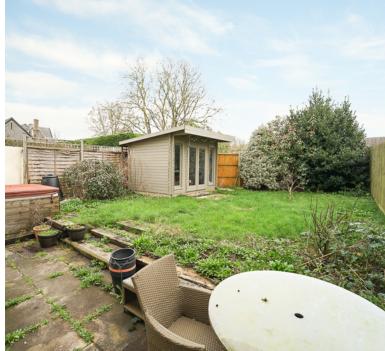

#### **Rear Garden**

Fully enclosed rear garden mainly laid to lawn with partly patio area, hot tub and shed to rear perfect for an office or potential bar