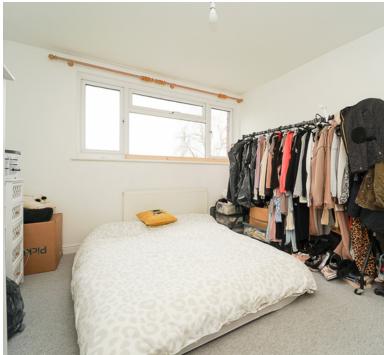

# Bedroom One

10' 0" x 12' 1" (3.05m x 3.68m) UPVC double glazed window to front aspect, radiator.

# **Bedroom Two**

9' 11" x 11' 9" (3.02m x 3.58m) UPVC double glazed window to rear aspect, radiator.