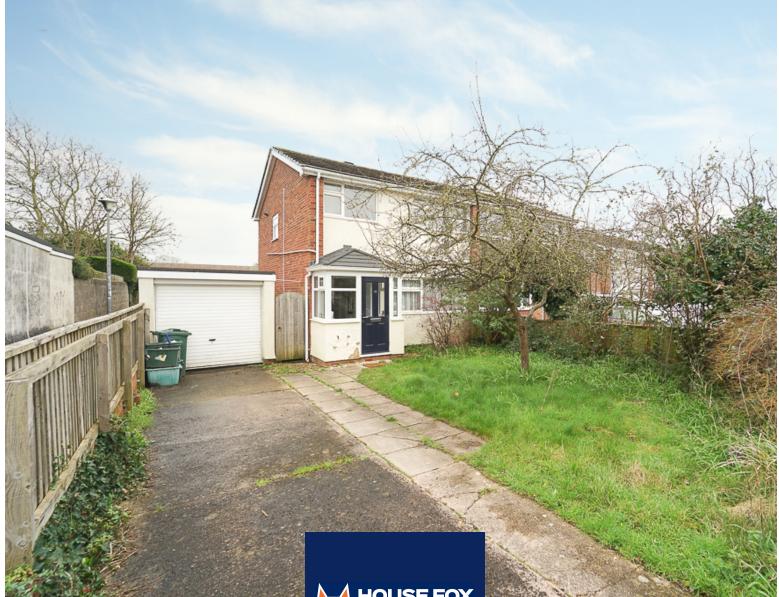

# Garage & Workshop

Workshop to rear with power and lighting, window to rear aspect, door through to garage with up and over door power and lighting.

#### Front

Front garden mainly laid to lawn with paved pathway, tarmac driveway with ample off road parking.