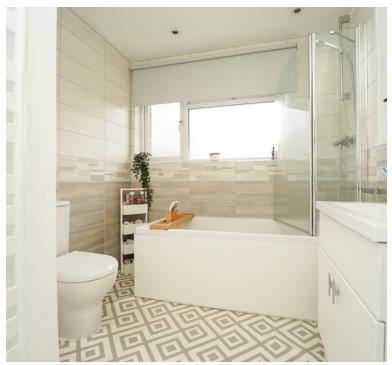

#### Bathroom

7' 0" x 8' 1" (2.13m x 2.46m) UPVC double glazed obscure window to rear aspect, three piece suite comprising low level WC, vanity wash hand basin, paneled bath with shower screen and shower attachment over, heated towel rail