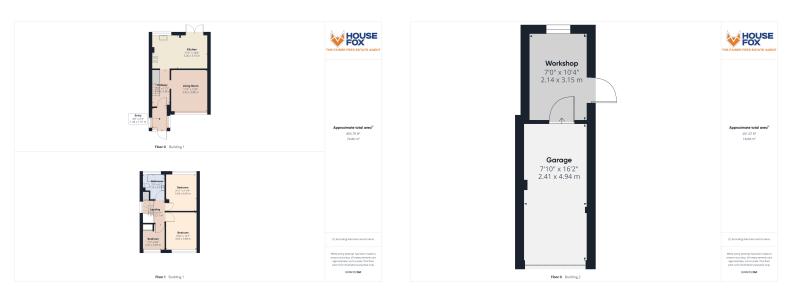

# Garage & Workshop

Workshop to rear with power and lighting, window to rear aspect, door through to garage with up and over door power and lighting.