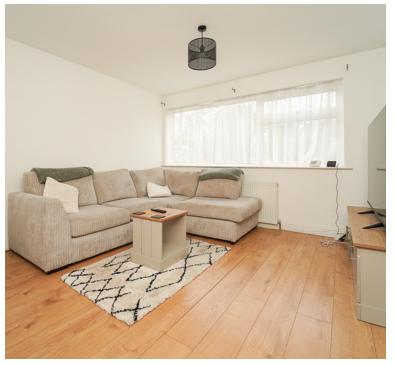

# Living Room

11' 2" x 12' 8" (3.40m x 3.86m) UPVC double glazed window to front aspect, radiator,