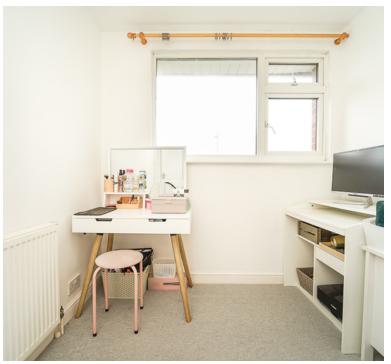

# **Bedroom Three**

7' 3" x 8' 4" (2.21m x 2.54m) UPVC double glazed window to front aspect, radiator and built in storage cupboard