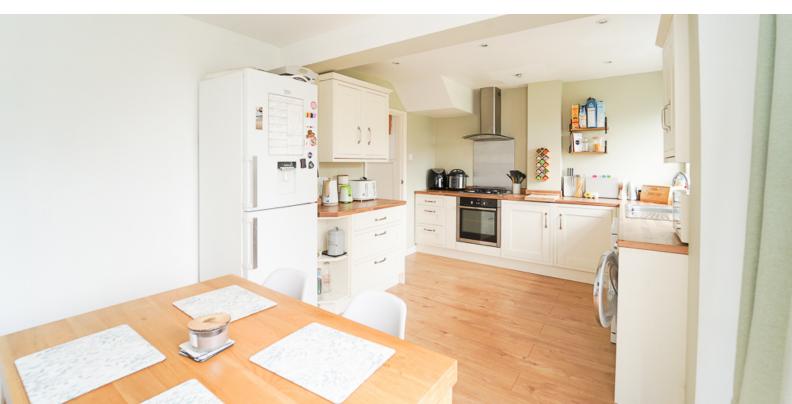

# Kitchen/Diner

17' 3" x 10' 4" (5.26m x 3.15m) UPVC double glazed french doors opening out to rear garden, UPVC double glazed window to rear aspect, range of wall and base units inset sink and drainer with mixer taps over, space and plumbing for washing machine, space and plumbing for dish washer, space for fridge freezer, integrated gas hob and oven under, radiator.