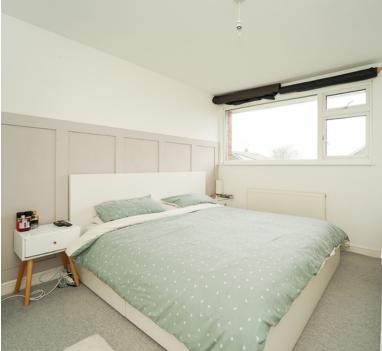

# Bedroom One

10' 0" x 12' 1" (3.05m x 3.68m) UPVC double glazed window to front aspect, radiator.

# **Bedroom Two**

9' 11" x 11' 9" (3.02m x 3.58m) UPVC double glazed window to rear aspect, radiator.

# **Bedroom Three**

7' 3" x 8' 4" (2.21m x 2.54m) UPVC double glazed window to front aspect, radiator and built in storage cupboard