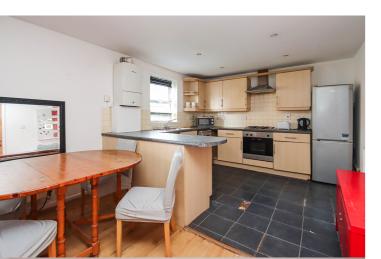

## Rook Street, Hulme, M15 5PS

\*\*ATTRACTIVELY PRICED\*\* - \*\*NO ONWARD CHAIN\*\* - VITALSPACE ESTATE AGENTS are delighted to bring to the market this well presented and generously proportioned TWO BEDROOM ground floor apartment, ideally located in a pleasant residential area of Hulme, just a short distance from Manchester City Centre. Perfect for first time buyers, professionals, or investors, this attractive apartment offers well maintained accommodation comprising: A welcoming 'L' shaped entrance hallway with a storage cupboard, a spacious living room with a large bay window allowing for plenty of natural light. The living room opens into a fitted kitchen with ample storage and worktop space alongside two generously sized bedrooms, ideal for flexible living or home office use. A three piece bathroom complete with a shower over bath completes the internal accommodation. Further benefits include uPVC double glazed windows, gas central heating and a designated parking space within a secure courtyard – a rare and valuable addition so close to the city. Situated within walking distance of Manchester's vibrant city centre and close to excellent local amenities and transport links, this apartment offers both convenience and comfort in equal measure. This modern development is situated within minutes walk of the recently expanded 11-acre MMU Birley Fields campus, now home to the Education and Health, Psychology and Social Care faculties as well as being just a five minute commute from the city centre, offering excellent convenience. Offered for sale on a no chain basis, an internal inspection is highly recommended.

## Features

- Two spacious bedrooms
- Ground floor position
- Popular Location
- Secure gated parking
- uPVC double glazing
- Convenient for amenities
- Scope to update
- 64 Sam / 689 Saft
- No onward chain
- Viewing Essential