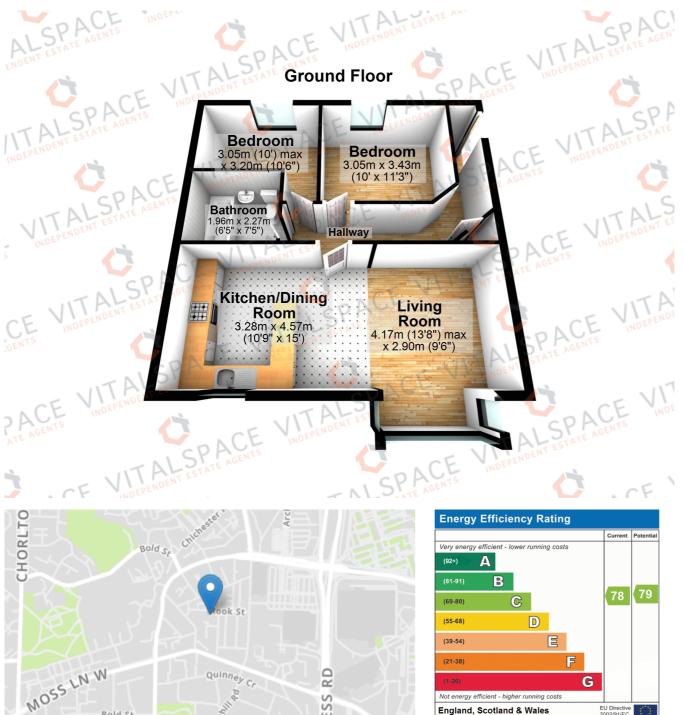

## Rook Street, Hulme, M15 5PS

\*\*ATTRACTIVELY PRICED\*\* - \*\*NO ONWARD CHAIN\*\* - VITALSPACE ESTATE AGENTS are delighted to bring to the market this well presented and generously proportioned TWO BEDROOM ground floor apartment, ideally located in a pleasant residential area of Hulme, just a short distance from Manchester City Centre. Perfect for first time buyers, professionals, or investors, this attractive apartment offers well maintained accommodation comprising: A welcoming 'L' shaped entrance hallway with a storage cupboard, a spacious living room with a large bay window allowing for plenty of natural light. The living room opens into a fitted kitchen with ample storage and worktop space alongside two generously sized bedrooms, ideal for flexible living or home office use. A three piece bathroom complete with a shower over bath completes the internal accommodation. Further benefits include uPVC double glazed windows, gas central heating and a designated parking space within a secure courtyard – a rare and valuable addition so close to the city. Situated within walking distance of Manchester's vibrant city centre and close to excellent local amenities and transport links, this apartment offers both convenience and comfort in equal measure. This modern development is situated within minutes walk of the recently expanded 11-acre MMU Birley Fields campus, now home to the Education and Health, Psychology and Social Care faculties as well as being just a five minute commute from the city centre, offering excellent convenience. Offered for sale on a no chain basis, an internal inspection is highly recommended.

## Features

- Two spacious bedrooms
- Ground floor position
- Popular Location
- Secure gated parking
- uPVC double glazing
- Convenient for amenities
- Scope to update
- 64 Sam / 689 Saft
- No onward chain
- Viewing Essential