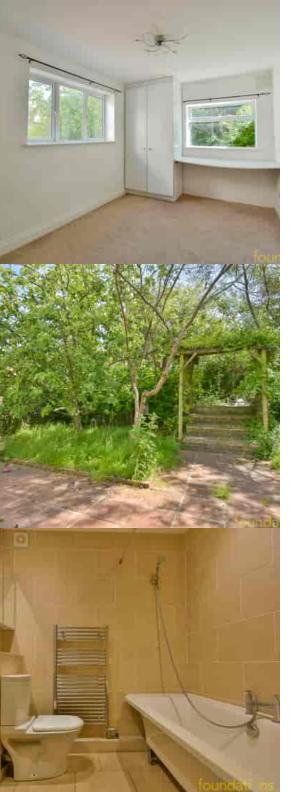

# **Bedroom Two**

 $13' \ 9'' \ x \ 9' \ 2'' \ (4.19m \ x \ 2.79m)$  A dual aspect room with double glazed windows to the rear and side, radiator.

# Garden

The rear garden is a good size for a town centre property.

Adjacent to the rear of the property there is a good size patio area ideal for table and chairs, area of lawn with fruit trees, stairs up to another large patio area.

## Bathroom

A modern fitted three piece suite comprising; bath with shower attachment, low level WC, pedestal wash hand basin, chrome heated ladder style towel rail, tiled walls.