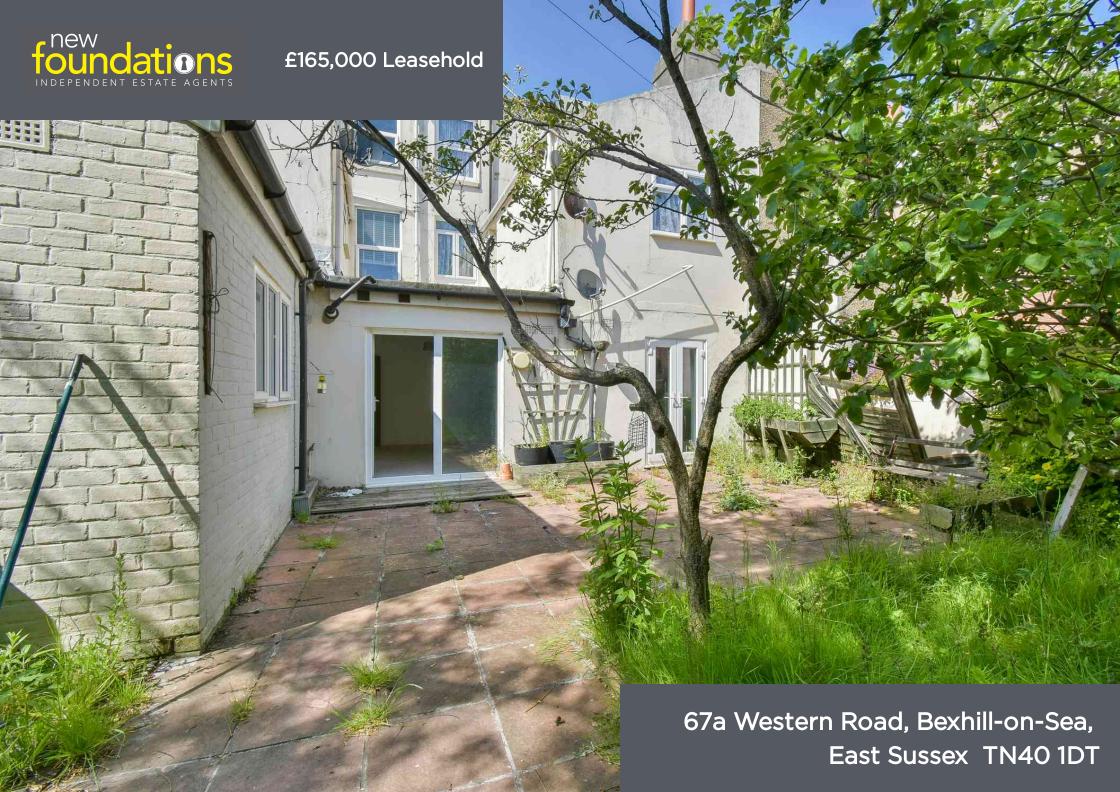

#### PROPERTY DESCRIPTION

CHAIN FREE. A two bedroom ground floor flat with PRIVATE GARDEN ideally located within the town centre of Bexhill with a range of amenities, shops, restaurants and cafes on your doorstep whilst the seafront and train station are only a short walk away. The accommodation comprises; communal entrance hall, private entrance hall, open plan lounge/kitchen with door leading to the garden, two bedrooms with the master providing access to the garden and fitted bathroom. To be sold with VACANT POSSESSION, EPC - D.

# Garden

The rear garden is a good size for a town centre property.

Adjacent to the rear of the property there is a good size patio area ideal for table and chairs, area of lawn with fruit trees, stairs up to another large patio area.