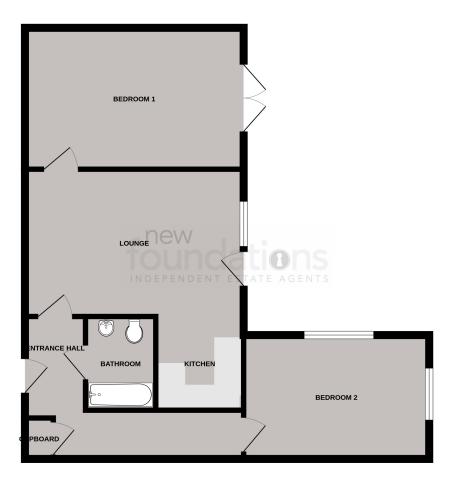

#### **ROOM DESCRIPTIONS**

#### Communal Entrance Hall

Accessed via communal front door.

# Entrance Hall

Accessed via private front door, cupboard housing fuse box.

# Lounge

 $16' \ 1'' \times 10' \ 10'' \ (4.90 \text{m} \times 3.30 \text{m})$  Double glazed window and door to the rear with the latter leading to the garden, radiator.

# Kitchen

7' 1" x 6' 11" (2.16m x 2.11m) A modern fitted kitchen area comprising; a range of matching wall and base cupboards with fitted drawers, range of laminate working surfaces with inset stainless steel sink and drainer unit with mixer tap, inset four ring gas hob with stainless steel splash-back and stainless steel extractor fan over, built-in electric oven

## **Bedroom One**

 $16' 1'' \times 10' 5'' (4.90m \times 3.17m)$  Double glazed double doors leading to the garden, radiator, built-in cupboards.

# **Bedroom Two**

 $13' \ 9'' \ x \ 9' \ 2'' \ (4.19m \ x \ 2.79m)$  A dual aspect room with double glazed windows to the rear and side, radiator.

## Bathroom

A modern fitted three piece suite comprising; bath with shower attachment, low level WC, pedestal wash hand basin, chrome heated ladder style towel rail, tiled walls.

#### **GROUND FLOOR**

Whits twey stierul; has been made to ensure the accuracy of the floorylan contained lens, measurement, of dones, vanisher, cross and any other terms are approximate and on separability is false for expression or mis-statement. This plan is for litustrative purposes only and should be used as such by any prospective purchaser. The services, systems and appliances shown have not been tested and no guarantee as to their operability or efficiency can be given.