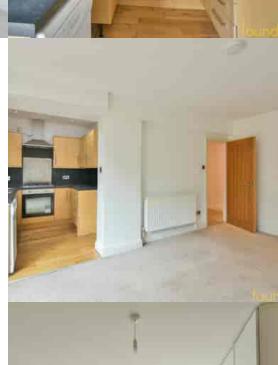

# Kitchen

7' 1" x 6' 11" (2.16m x 2.11m) A modern fitted kitchen area comprising; a range of matching wall and base cupboards with fitted drawers, range of laminate working surfaces with inset stainless steel sink and drainer unit with mixer tap, inset four ring gas hob with stainless steel splash-back and stainless steel extractor fan over, built-in electric oven

## **Bedroom One**

 $16' 1'' \times 10' 5'' (4.90m \times 3.17m)$  Double glazed double doors leading to the garden, radiator, built-in cupboards.