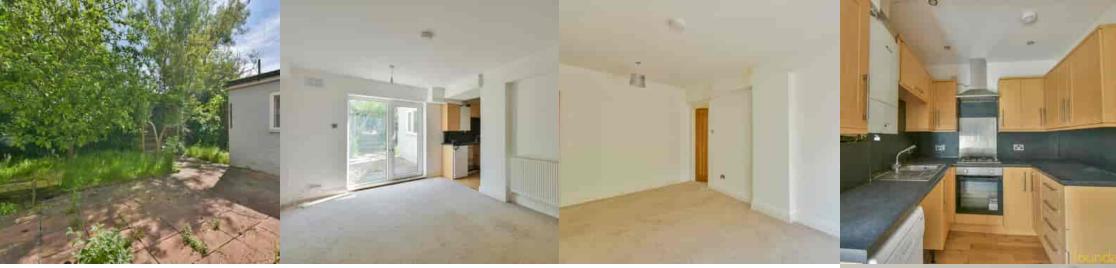

# Lounge

 $16' \ 1'' \times 10' \ 10'' \ (4.90 \text{m} \times 3.30 \text{m})$  Double glazed window and door to the rear with the latter leading to the garden, radiator.

# Kitchen

7' 1" x 6' 11" (2.16m x 2.11m) A modern fitted kitchen area comprising; a range of matching wall and base cupboards with fitted drawers, range of laminate working surfaces with inset stainless steel sink and drainer unit with mixer tap, inset four ring gas hob with stainless steel splash-back and stainless steel extractor fan over, built-in electric oven

# Garden

The rear garden is a good size for a town centre property.

Adjacent to the rear of the property there is a good size patio area ideal for table and chairs, area of lawn with fruit trees, stairs up to another large patio area.