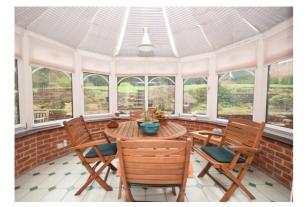

The property offers spacious accommodation including a generous entrance hall, double aspect living room, large dining room, conservatory, kitchen/breakfast room, utility room and cloakroom/w.c. On the first floor there are four double bedrooms, an en-suite bathroom and family shower room. To the front of the house is a gravel driveway providing off road parking, as well as a tandem length garage. The southerly facing garden is manly laid to lawn with a paved patio area and natural screening providing a good degree of seclusion.