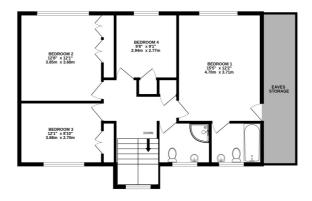

The property offers spacious accommodation including a generous entrance hall, double aspect living room, large dining room, conservatory, kitchen/breakfast room, utility room and cloakroom/w.c. On the first floor there are four double bedrooms, an en-suite bathroom and family shower room. To the front of the house is a gravel driveway providing off road parking, as well as a tandem length garage. The southerly facing garden is manly laid to lawn with a paved patio area and natural screening providing a good degree of seclusion.

## **Local Authority**

East Hampshire Band F

1ST FLOOR 797 sq.ft. (74.1 sq.m.) approx.

Energy Efficiency Rating
Very energy efficient - lower running costs
(92+) A
(81-91) B
(93-90) C
(33-54) E
(21-38) F
(1-20) G
Not energy efficient - higher running costs
England, Scotland & Wales
EU Directive C