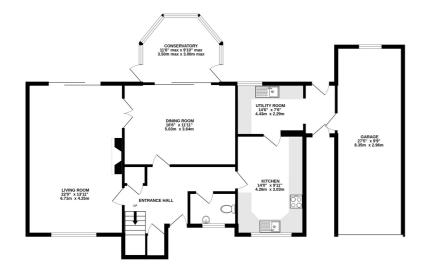

The property offers spacious accommodation including a generous entrance hall, double aspect living room, large dining room, conservatory, kitchen/breakfast room, utility room and cloakroom/w.c. On the first floor there are four double bedrooms, an en-suite bathroom and family shower room. To the front of the house is a gravel driveway providing off road parking, as well as a tandem length garage. The southerly facing garden is manly laid to lawn with a paved patio area and natural screening providing a good degree of seclusion.

TOTAL FLOOR AREA : 2085 sq.ft. (193.7 sq.m.) approx. Whilst every attempt has been made to ensure the accuracy of the floorplan contained here, measurements of doors, windows, rooms and any other items are approximate and no responsibility is taken for any error, omission or mis-statement. This plan is for illustrative purposes only and should be used as such by any prospective purchaser. The services, systems and appliances shown have not been tested and no guarantee as to their operability or efficiency can be given. Made with Metropix 20204