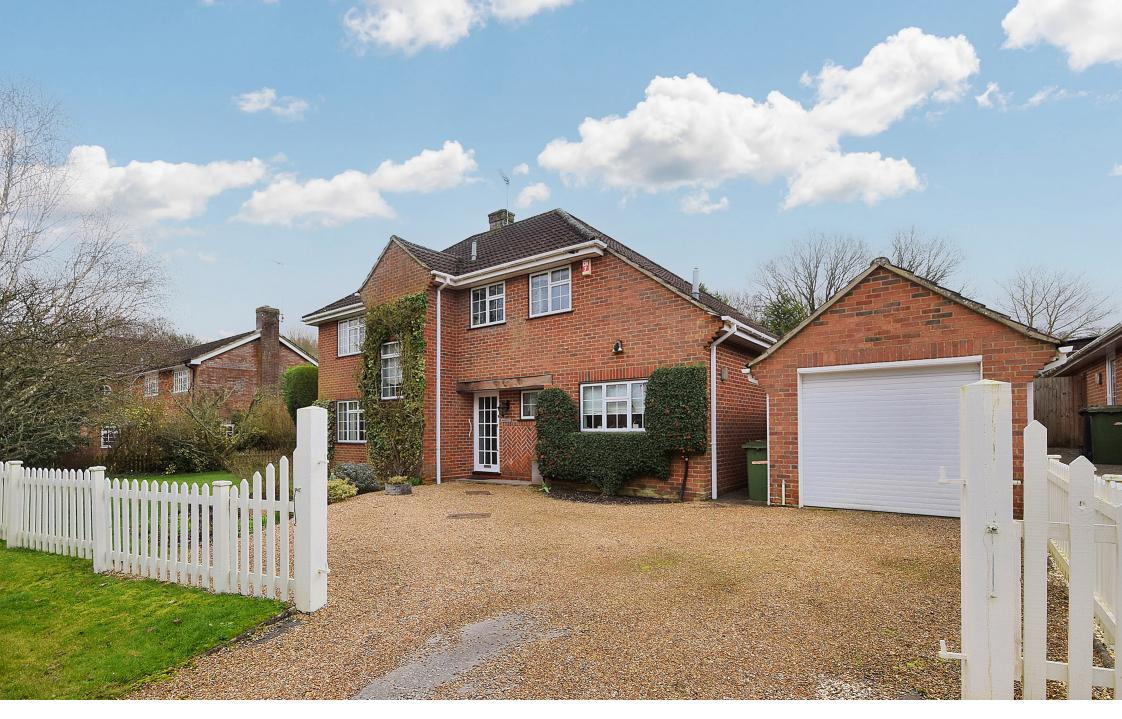

Oakhurst, Station Road, Bentley, Farnham, Hampshire. GU10 5LA. Guide Price £925,000

## Description

A delightful detached family home situated a stone's throw from Bentley main line station, with regular service to Waterloo. The popular village of Bentley offers a local shop, public house, popular primary school and miles of rural walks/rides in the surrounding countryside. The towns of Farnham and Alton are within 5 - 6 miles and offer a wide range of shopping and leisure facilities.

The property offers spacious accommodation including a generous entrance hall, double aspect living room, large dining room, conservatory, kitchen/breakfast room, utility room and cloakroom/w.c. On the first floor there are four double bedrooms, an en-suite bathroom and family shower room. To the front of the house is a gravel driveway providing off road parking, as well as a tandem length garage. The southerly facing garden is manly laid to lawn with a paved patio area and natural screening providing a good degree of seclusion.