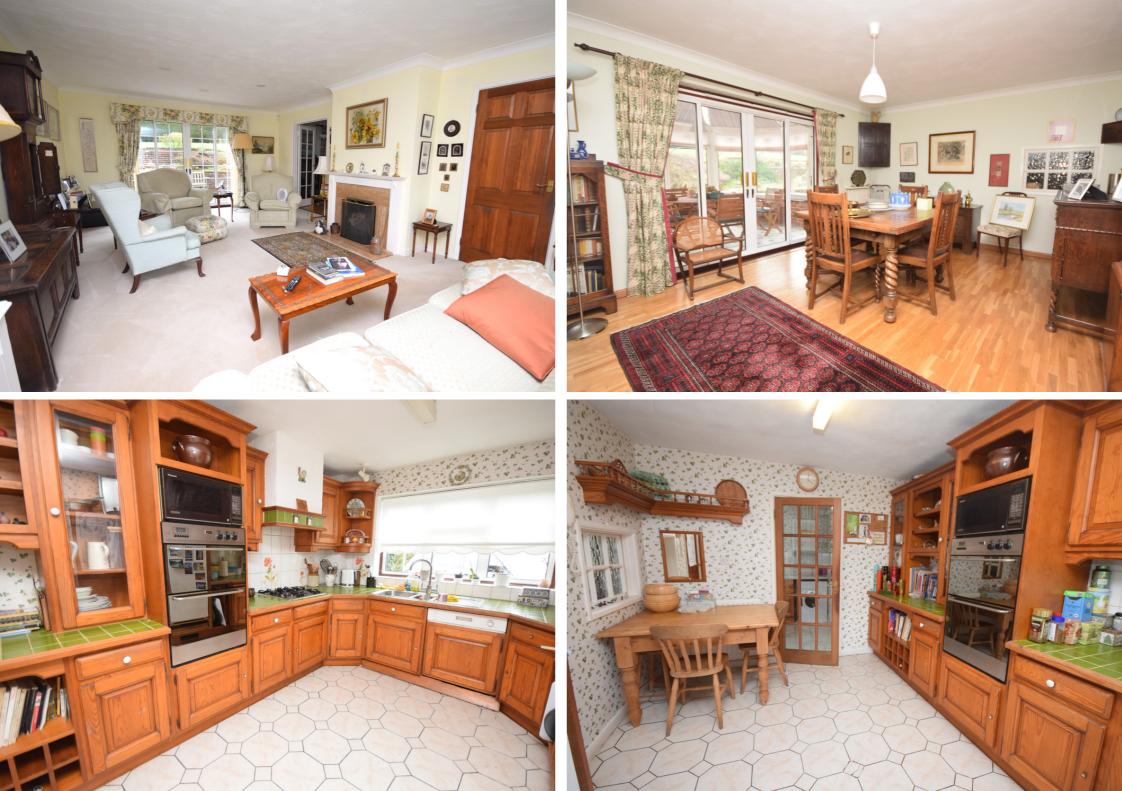

The property offers spacious accommodation including a generous entrance hall, double aspect living room, large dining room, conservatory, kitchen/breakfast room, utility room and cloakroom/w.c. On the first floor there are four double bedrooms, an en-suite bathroom and family shower room. To the front of the house is a gravel driveway providing off road parking, as well as a tandem length garage. The southerly facing garden is manly laid to lawn with a paved patio area and natural screening providing a good degree of seclusion.