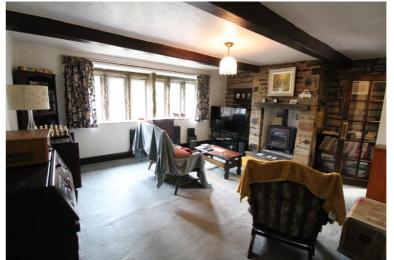

## **FULL DESCRIPTION**

Viewing is essential to fully appreciate this deceptively spacious three bedroom character end terrace situated in the sought after village location of Oxenhope with excellent access to village amenities. The well proportioned accommodation comprises of an entrance hall, the dining kitchen has a range of base and wall mounted units, integrated oven and microwave, double glazed windows to both front and rear aspect. The spacious lounge is a real feature of this property having a gas stove in feature fireplace, character ceiling beams, double glazed mullion windows. To the first floor there are three bedrooms, the master having a feature fireplace. The house bathroom has a three piece suite comprising of a bath with shower over, WC, wash hand basin. Externally there is ample under house storage. EPC Rating D.