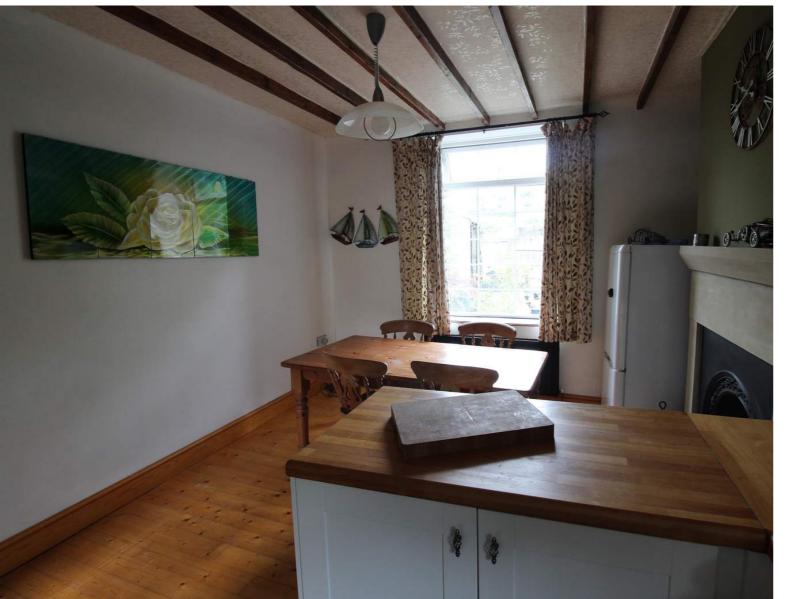

## **FULL DESCRIPTION**

Viewing is essential to fully appreciate this deceptively spacious three bedroom character end terrace situated in the sought after village location of Oxenhope with excellent access to village amenities. The well proportioned accommodation comprises of an entrance hall, the dining kitchen has a range of base and wall mounted units, integrated oven and microwave, double glazed windows to both front and rear aspect. The spacious lounge is a real feature of this property having a gas stove in feature fireplace, character ceiling beams, double glazed mullion windows. To the first floor there are three bedrooms, the master having a feature fireplace. The house bathroom has a three piece suite comprising of a bath with shower over, WC, wash hand basin. Externally there is ample under house storage. EPC Rating D.