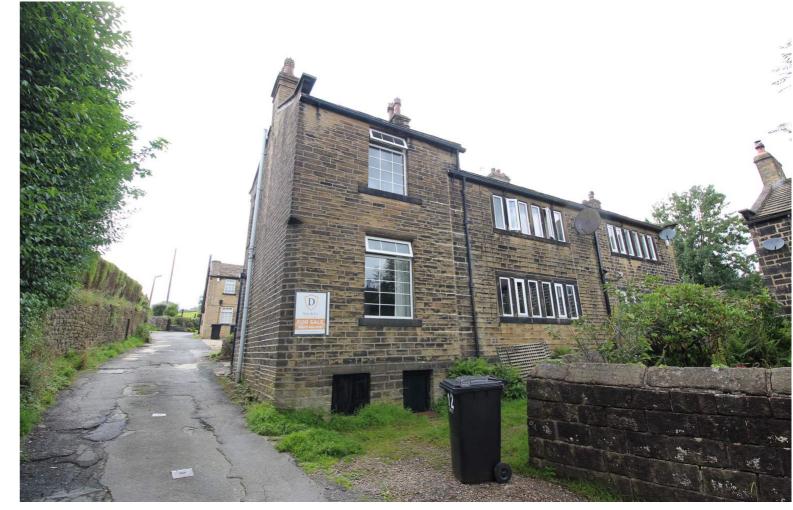

## **FULL DESCRIPTION**

Viewing is essential to fully appreciate this deceptively spacious three bedroom character end terrace situated in the sought after village location of Oxenhope with excellent access to village amenities. The well proportioned accommodation comprises of an entrance hall, the dining kitchen has a range of base and wall mounted units, integrated oven and microwave, double glazed windows to both front and rear aspect. The spacious lounge is a real feature of this property having a gas stove in feature fireplace, character ceiling beams, double glazed mullion windows. To the first floor there are three bedrooms, the master having a feature fireplace. The house bathroom has a three piece suite comprising of a bath with shower over, WC, wash hand basin. Externally there is ample under house storage. EPC Rating D.