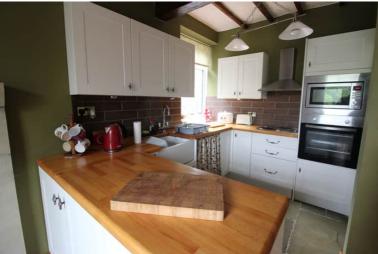

## **FULL DESCRIPTION**

Viewing is essential to fully appreciate this deceptively spacious three bedroom character end terrace situated in the sought after village location of Oxenhope with excellent access to village amenities. The well proportioned accommodation comprises of an entrance hall, the dining kitchen has a range of base and wall mounted units, integrated oven and microwave, double glazed windows to both front and rear aspect. The spacious lounge is a real feature of this property having a gas stove in feature fireplace, character ceiling beams, double glazed mullion windows. To the first floor there are three bedrooms, the master having a feature fireplace. The house bathroom has a three piece suite comprising of a bath with shower over, WC, wash hand basin. Externally there is ample under house storage. EPC Rating D.