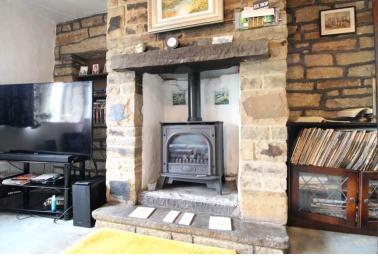

## **FULL DESCRIPTION**

Viewing is essential to fully appreciate this deceptively spacious three bedroom character end terrace situated in the sought after village location of Oxenhope with excellent access to village amenities. The well proportioned accommodation comprises of an entrance hall, the dining kitchen has a range of base and wall mounted units, integrated oven and microwave, double glazed windows to both front and rear aspect. The spacious lounge is a real feature of this property having a gas stove in feature fireplace, character ceiling beams, double glazed mullion windows. To the first floor there are three bedrooms, the master having a feature fireplace. The house bathroom has a three piece suite comprising of a bath with shower over, WC, wash hand basin. Externally there is ample under house storage. EPC Rating D.