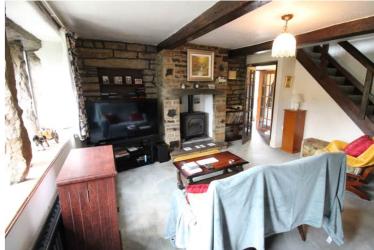

## **FULL DESCRIPTION**

Viewing is essential to fully appreciate this deceptively spacious three bedroom character end terrace situated in the sought after village location of Oxenhope with excellent access to village amenities. The well proportioned accommodation comprises of an entrance hall, the dining kitchen has a range of base and wall mounted units, integrated oven and microwave, double glazed windows to both front and rear aspect. The spacious lounge is a real feature of this property having a gas stove in feature fireplace, character ceiling beams, double glazed mullion windows. To the first floor there are three bedrooms, the master having a feature fireplace. The house bathroom has a three piece suite comprising of a bath with shower over, WC, wash hand basin. Externally there is ample under house storage. EPC Rating D.