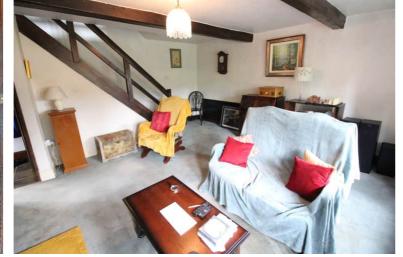

## **FULL DESCRIPTION**

Viewing is essential to fully appreciate this deceptively spacious three bedroom character end terrace situated in the sought after village location of Oxenhope with excellent access to village amenities. The well proportioned accommodation comprises of an entrance hall, the dining kitchen has a range of base and wall mounted units, integrated oven and microwave, double glazed windows to both front and rear aspect. The spacious lounge is a real feature of this property having a gas stove in feature fireplace, character ceiling beams, double glazed mullion windows. To the first floor there are three bedrooms, the master having a feature fireplace. The house bathroom has a three piece suite comprising of a bath with shower over, WC, wash hand basin. Externally there is ample under house storage. EPC Rating D.