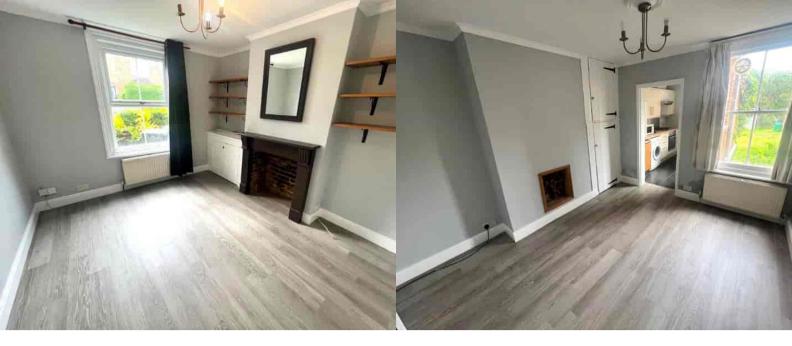

# **Ground Floor**

**Entrance Hall** Stairs to first floor, doors to:

**Lounge** Front aspect double glazed window, radiator, wood effect flooring.

**Dining Room** Rear aspect double glazed window, radiator, door to:

**Kitchen** Double glazed window, range of units, space for appliances, door to:

**Shower Room** Frosted window, shower unit, low level w.c, wash hand basin.