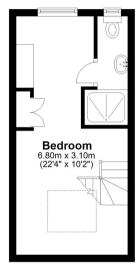

## **Second Floor**

**Bedroom** Rear aspect window, radiator, door to: En Suite

Low level w.c, wash hand basin, shower unit.

## **FLOORPLAN**

Ground Floor Approx. 34.2 sq. metres (367.7 sq. feet)

Total area: approx. 86.6 sq. metres (931.9 sq. feet)

Guildford Office 12c, Worplesdon Road, Guildford, GU2 9RW 01483 576300 info@hippsestateagents.co.uk