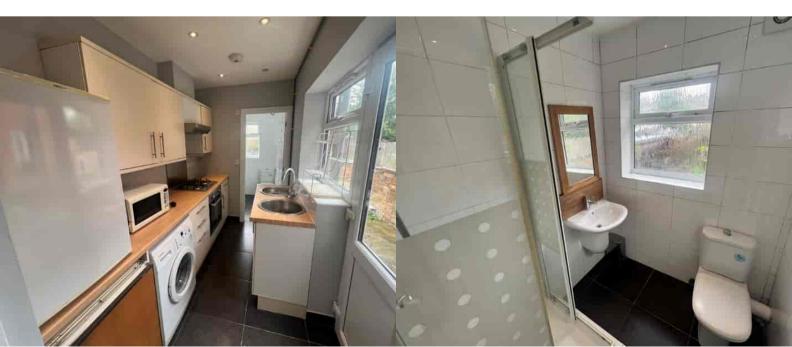

**Kitchen** Double glazed window, range of units, space for appliances, door to:

**Shower Room** Frosted window, shower unit, low level w.c, wash hand basin.