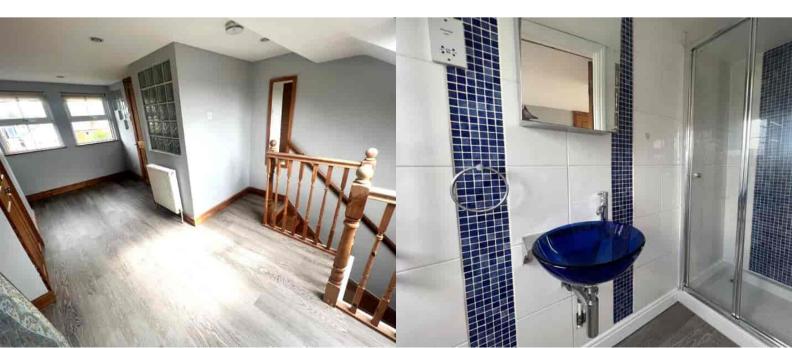

# **First Floor**

**Landing** Doors to

**Bedroom** Front aspect window, radiator

**Bedroom** Rear aspect window, radiator, door to:

**En Suite Bathroom** Frosted window, panel enclosed bath, low level w.c, wash hand basin.

## **Second Floor**

**Bedroom** Rear aspect window, radiator, door to: En Suite

Low level w.c, wash hand basin, shower unit.