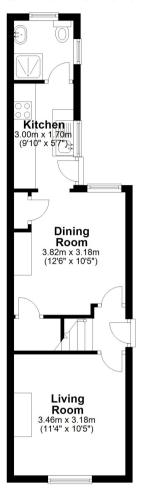

## **FLOORPLAN**

Ground Floor Approx. 34.2 sq. metres (367.7 sq. feet)

Total area: approx. 86.6 sq. metres (931.9 sq. feet)

Guildford Office 12c, Worplesdon Road, Guildford, GU2 9RW 01483 576300 info@hippsestateagents.co.uk