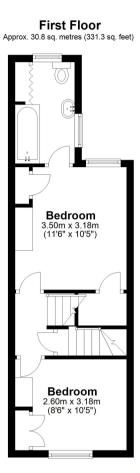

# **First Floor**

**Landing** Doors to

**Bedroom** Front aspect window, radiator

**Bedroom** Rear aspect window, radiator, door to:

**En Suite Bathroom** Frosted window, panel enclosed bath, low level w.c, wash hand basin.

## **FLOORPLAN**

Ground Floor Approx. 34.2 sq. metres (367.7 sq. feet)

Total area: approx. 86.6 sq. metres (931.9 sq. feet)

Guildford Office 12c, Worplesdon Road, Guildford, GU2 9RW 01483 576300 info@hippsestateagents.co.uk