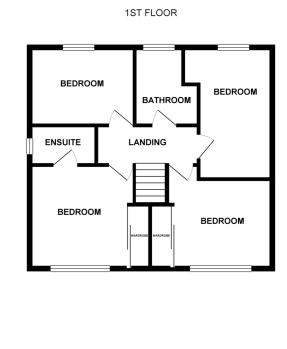

# **First Floor**

## Landing

Airing cupboard housing the combination boiler, built in storage cupboard, access to the attic and doors to all bedrooms and bathroom.

Whits every attempt has been made to ensure the accuracy of the floorpian contained here, measuremen of doors, windows, rooms and any other items are approximate and no responsibility is taken for any erro omission or mis-statement. This plan is for illustrative purposes only and should be used as such by any prospective purchaser. The services, systems and appliances shown have not been tested and no guarant as to their operability or efficiency can be given.

# **Primary Bedroom**

3.4m x 3.34m (11' 2" x 10' 11") UPVC double glazed window to the front, sliding door wardrobes, radiator and door to the en suite.

# En Suite

3 piece suite in white comprising WC, pedestal sink unit and shower cubicle with mains fed shower over. Chrome heated towel rail, tiled flooring and obscured uPVC double glazed window to the side.

# Bedroom 2

3.7m x 3.23m (12' 2" x 10' 7") UPVC double glazed window to the front, sliding door wardrobes, radiator and wood effect laminate flooring.

## **Bedroom 3**

3.32m x 2.19m (10' 11" x 7' 2") UPVC double glazed window to the rear, wood effect laminate flooring, a range of fitted furniture and radiator.

#### Bedroom 4

3.08m x 2.04m (10' 1" x 6' 8") UPVC double glazed window to the rear, wood effect laminate flooring and radiator.

## **Shower Room**

3 piece suite comprising WC, vanity sink unit and shower cubicle with mains fed shower over. Chrome heated towel rail, obscured uPVC double glazed window to the rear.