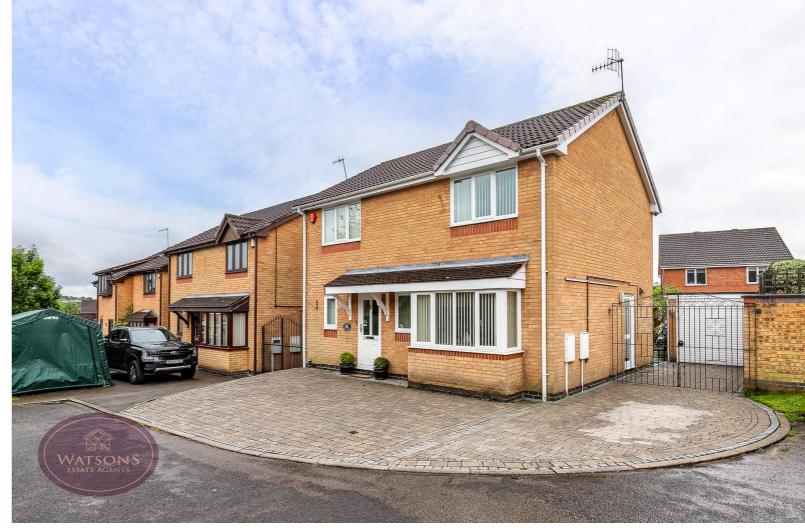

## Outside

To the front of the property, a block paved driveway provides ample off road parking and leads to the double wrought iron gates with the garage with electric roll up door behind. The rear garden comprises a paved patio, steps down to the lawn, flower bed borders with a range of plants & shrubs. The garden is enclose by wall to the perimeter.