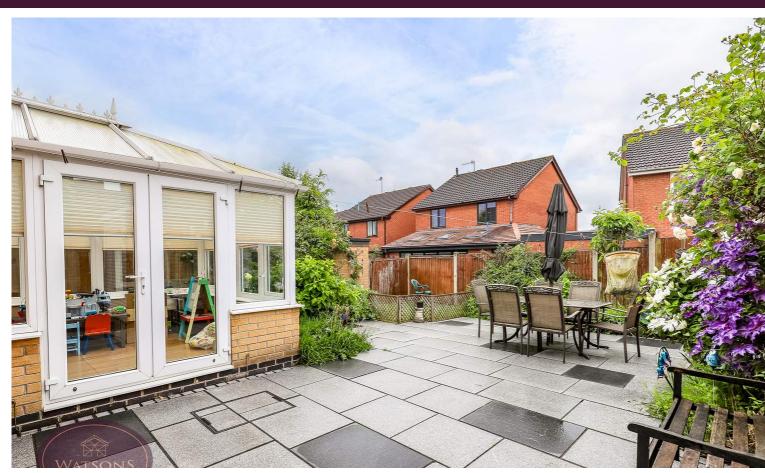

## Conservatory

2.85m x 2.68m (9' 4" x 8' 10") Brick & uPVC double glazed construction, bamboo flooring and French doors to the to the rear garden.

## Outside

To the front of the property, a block paved driveway provides ample off road parking and leads to the double wrought iron gates with the garage with electric roll up door behind. The rear garden comprises a paved patio, steps down to the lawn, flower bed borders with a range of plants & shrubs. The garden is enclose by wall to the perimeter.