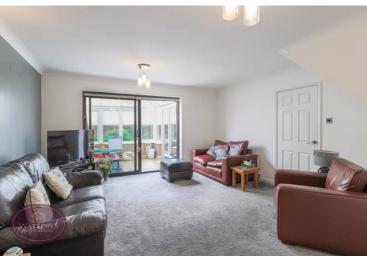

## Lounge

5.13m x 4.4m (16' 10" x 14' 5") 2 radiators, sliding patio doors to the conservatory and door to the kitchen.