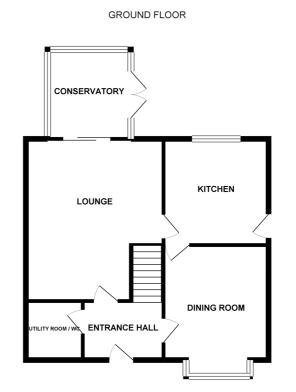

## **Ground Floor**

# **Entrance Hall**

Entrance door & uPVC double glazed window to the front, stairs to the first floor, radiator, wooden flooring and doors to the lounge, dining room and utility room/WC.

# **Utility Room/WC**

WC, radiator, matching wall & base units, work surfaces with inset stainless steel sink, plumbing for washing machine and tumble dryer. Tiled flooring, radiator and obscured uPVC double glazed window to the front.

## Lounge

5.13m x 4.4m (16' 10" x 14' 5") 2 radiators, sliding patio doors to the conservatory and door to the kitchen.

## Kitchen

3.61m x 3.2m (11' 10" x 10' 6") A range of matching wall & base units, quartz work surfaces incorporating an inset one & a half bowl sink & drainer unit. Integrated appliances comprising double electric oven, gas hob with extractor over and fridge. UPVC double glazed window to the rear, tiled flooring, ceiling spotlights, radiator and door to the side. Door to the dining room.

## **Dining Room**

3.35m x 3.21m (11' 0" x 10' 6") UPVC double glazed bay window to the front, 2 radiators and bamboo flooring.

## Conservatory

2.85m x 2.68m (9' 4" x 8' 10") Brick & uPVC double glazed construction, bamboo flooring and French doors to the to the rear garden.