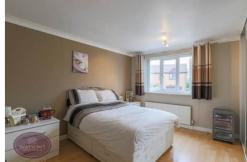

# Bedroom 2

3.7m x 3.23m (12' 2" x 10' 7") UPVC double glazed window to the front, sliding door wardrobes, radiator and wood effect laminate flooring.

## **Bedroom 3**

3.32m x 2.19m (10' 11" x 7' 2") UPVC double glazed window to the rear, wood effect laminate flooring, a range of fitted furniture and radiator.

#### Bedroom 4

3.08m x 2.04m (10' 1" x 6' 8") UPVC double glazed window to the rear, wood effect laminate flooring and radiator.