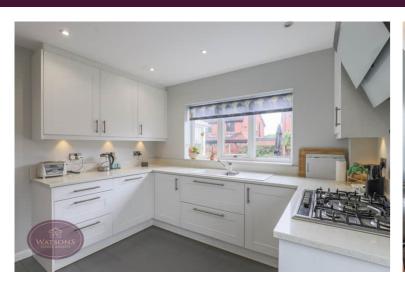

## Kitchen

3.61m x 3.2m (11' 10" x 10' 6") A range of matching wall & base units, quartz work surfaces incorporating an inset one & a half bowl sink & drainer unit. Integrated appliances comprising double electric oven, gas hob with extractor over and fridge. UPVC double glazed window to the rear, tiled flooring, ceiling spotlights, radiator and door to the side. Door to the dining room.