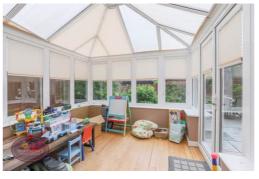

## Conservatory

2.85m x 2.68m (9' 4" x 8' 10") Brick & uPVC double glazed construction, bamboo flooring and French doors to the to the rear garden.