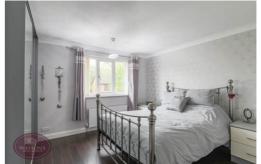

# **Primary Bedroom**

3.4m x 3.34m (11' 2" x 10' 11") UPVC double glazed window to the front, sliding door wardrobes, radiator and door to the en suite.

# En Suite

3 piece suite in white comprising WC, pedestal sink unit and shower cubicle with mains fed shower over. Chrome heated towel rail, tiled flooring and obscured uPVC double glazed window to the side.