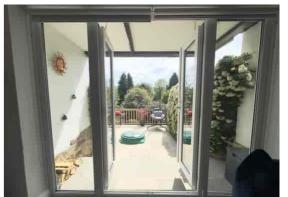

This contemporary styled home offers way more than the average and boasts an impressive entrance hall, through living room with bay window, feature fireplace and wood burning stove and double doors leading to the rear garden, dining room, again with bay widow, spacious kitchen including an extensive range of wall and base cupboards and storage options, further cloakroom/study room off.

Externally the property occupies a sizeable plot with double width driveway area and garden to the front. To the rear and being a significant feature is the lovely garden space. Consisting of a raised paved patio seating area, accessed directly from the property. Steps lead down to a well stocked garden area and lower level area of artificial grass, which provides a excellent play space.