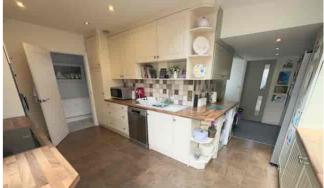

This contemporary styled home offers way more than the average and boasts an impressive entrance hall, through living room with bay window, feature fireplace and wood burning stove and double doors leading to the rear garden, dining room, again with bay widow, spacious kitchen including an extensive range of wall and base cupboards and storage options, further cloakroom/study room off.