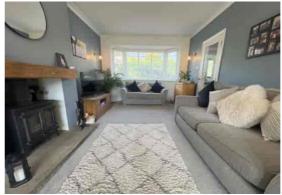

This contemporary styled home offers way more than the average and boasts an impressive entrance hall, through living room with bay window, feature fireplace and wood burning stove and double doors leading to the rear garden, dining room, again with bay widow, spacious kitchen including an extensive range of wall and base cupboards and storage options, further cloakroom/study room off.

Externally the property occupies a sizeable plot with double width driveway area and garden to the front. To the rear and being a significant feature is the lovely garden space. Consisting of a raised paved patio seating area, accessed directly from the property. Steps lead down to a well stocked garden area and lower level area of artificial grass, which provides a excellent play space.