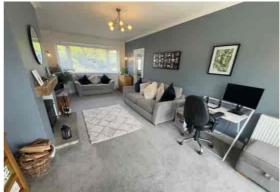

This contemporary styled home offers way more than the average and boasts an impressive entrance hall, through living room with bay window, feature fireplace and wood burning stove and double doors leading to the rear garden, dining room, again with bay widow, spacious kitchen including an extensive range of wall and base cupboards and storage options, further cloakroom/study room off.