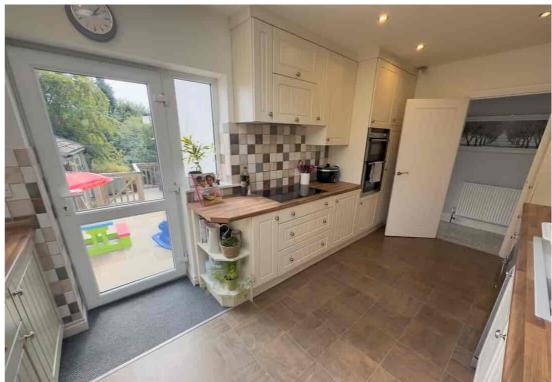

This contemporary styled home offers way more than the average and boasts an impressive entrance hall, through living room with bay window, feature fireplace and wood burning stove and double doors leading to the rear garden, dining room, again with bay widow, spacious kitchen including an extensive range of wall and base cupboards and storage options, further cloakroom/study room off.