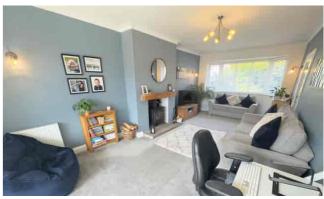

This contemporary styled home offers way more than the average and boasts an impressive entrance hall, through living room with bay window, feature fireplace and wood burning stove and double doors leading to the rear garden, dining room, again with bay widow, spacious kitchen including an extensive range of wall and base cupboards and storage options, further cloakroom/study room off.