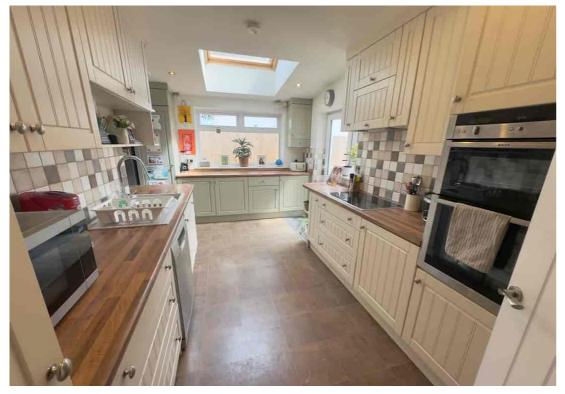

This contemporary styled home offers way more than the average and boasts an impressive entrance hall, through living room with bay window, feature fireplace and wood burning stove and double doors leading to the rear garden, dining room, again with bay widow, spacious kitchen including an extensive range of wall and base cupboards and storage options, further cloakroom/study room off.