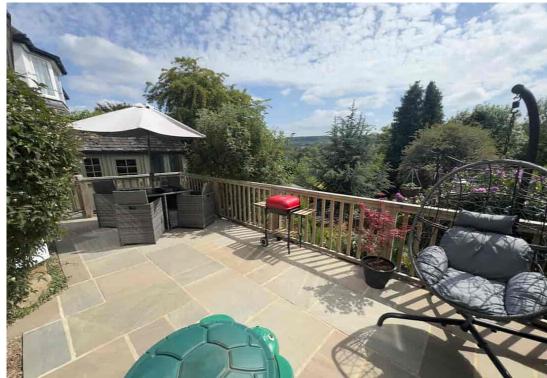

Externally the property occupies a sizeable plot with double width driveway area and garden to the front. To the rear and being a significant feature is the lovely garden space. Consisting of a raised paved patio seating area, accessed directly from the property. Steps lead down to a well stocked garden area and lower level area of artificial grass, which provides a excellent play space.