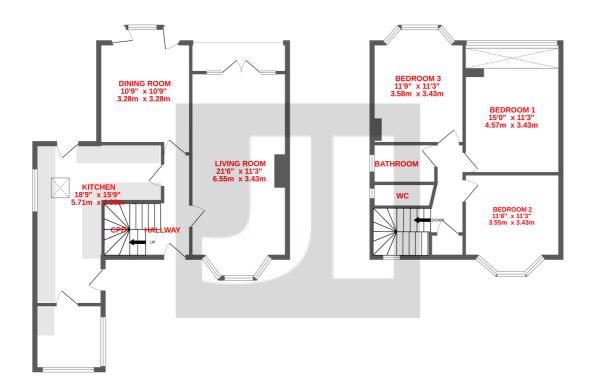

This contemporary styled home offers way more than the average and boasts an impressive entrance hall, through living room with bay window, feature fireplace and wood burning stove and double doors leading to the rear garden, dining room, again with bay widow, spacious kitchen including an extensive range of wall and base cupboards and storage options, further cloakroom/study room off.

At first floor level there is a good size landing space with storage cupboard, three double bedrooms with bay windows, the master bedroom has a comprehensive range of built in bedroom furniture and a feature glazed window providing a wonderful vista. The house bathroom has a modern three piece white suite including bath with shower over. In addition there is a further separate w.c.

An impressive family home in a highly regarded and much sought after location, we would urge a early enquiry and viewing appointment.

GROUND FLOOR 1ST FLOOR

The energy efficiency rating is a measure of the overall efficacy of a home. The higher the rating the more energy efficient the home is and the lower the fuel bills will be.