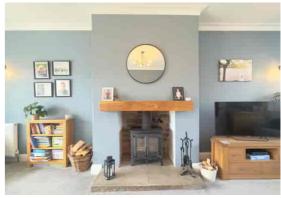

This contemporary styled home offers way more than the average and boasts an impressive entrance hall, through living room with bay window, feature fireplace and wood burning stove and double doors leading to the rear garden, dining room, again with bay widow, spacious kitchen including an extensive range of wall and base cupboards and storage options, further cloakroom/study room off.