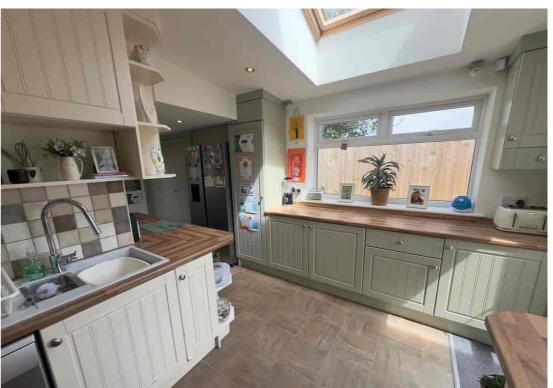

This contemporary styled home offers way more than the average and boasts an impressive entrance hall, through living room with bay window, feature fireplace and wood burning stove and double doors leading to the rear garden, dining room, again with bay widow, spacious kitchen including an extensive range of wall and base cupboards and storage options, further cloakroom/study room off.