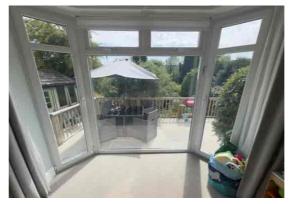

Externally the property occupies a sizeable plot with double width driveway area and garden to the front. To the rear and being a significant feature is the lovely garden space. Consisting of a raised paved patio seating area, accessed directly from the property. Steps lead down to a well stocked garden area and lower level area of artificial grass, which provides a excellent play space.