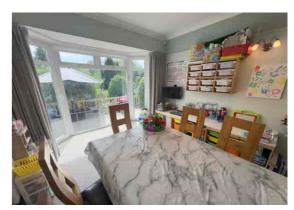

This contemporary styled home offers way more than the average and boasts an impressive entrance hall, through living room with bay window, feature fireplace and wood burning stove and double doors leading to the rear garden, dining room, again with bay widow, spacious kitchen including an extensive range of wall and base cupboards and storage options, further cloakroom/study room off.