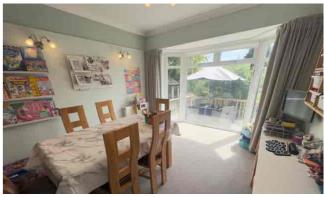

This contemporary styled home offers way more than the average and boasts an impressive entrance hall, through living room with bay window, feature fireplace and wood burning stove and double doors leading to the rear garden, dining room, again with bay widow, spacious kitchen including an extensive range of wall and base cupboards and storage options, further cloakroom/study room off.