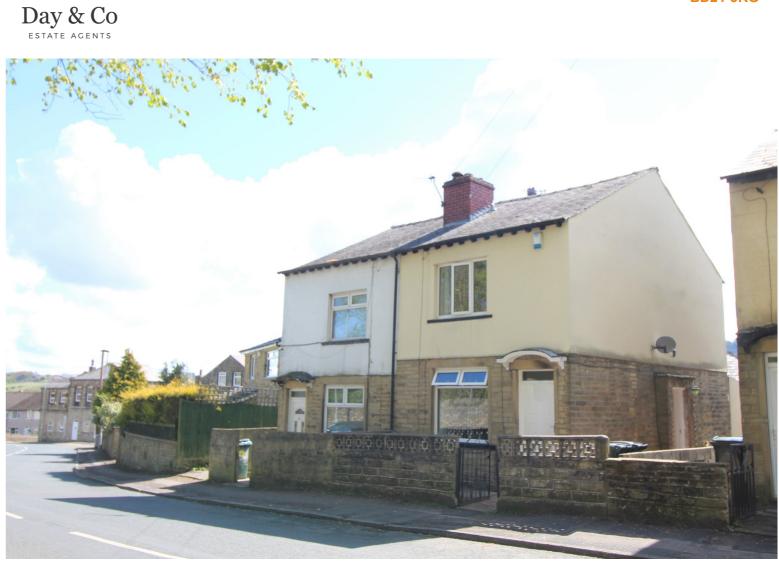

193 Ingrow Lane, Keighley, West Yorkshire, BD22 7BS 28 Cavendish Street Keighley BD21 3RG

## **FULL DESCRIPTION**

Of interest to a variety of buyers is this two bedroom mature semi-detached property, situated in this popular residential area with excellent access to local schools. The accommodation comprises of a side entrance, spacious lounge with windows to the front. The dining kitchen has a range of modern base and wall mounted units, breakfast bar, useful under stairs cupboard, double glazed windows to the rear and a door opening to a utility room to the rear. To the first floor there is a spacious double bedroom to the front, good sized second bedroom to the rear with built in cabin bed and the bathroom comprises of a bath, WC, wash hand basin and window to the rear. Gas central heating and double glazing. Outside to the rear is an enclosed patio garden and to the front a small frontage area. No vendor chain. EPC Rating D.