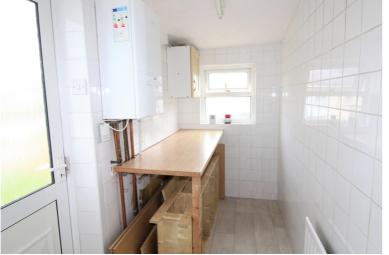

## **FULL DESCRIPTION**

Of interest to a variety of buyers is this two bedroom mature semi-detached property, situated in this popular residential area with excellent access to local schools. The accommodation comprises of a side entrance, spacious lounge with windows to the front. The dining kitchen has a range of modern base and wall mounted units, breakfast bar, useful under stairs cupboard, double glazed windows to the rear and a door opening to a utility room to the rear. To the first floor there is a spacious double bedroom to the front, good sized second bedroom to the rear with built in cabin bed and the bathroom comprises of a bath, WC, wash hand basin and window to the rear. Gas central heating and double glazing. Outside to the rear is an enclosed patio garden and to the front a small frontage area. No vendor chain. EPC Rating D.