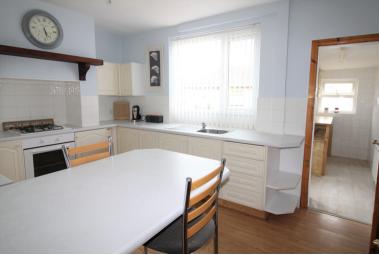

## **FULL DESCRIPTION**

Of interest to a variety of buyers is this two bedroom mature semi-detached property, situated in this popular residential area with excellent access to local schools. The accommodation comprises of a side entrance, spacious lounge with windows to the front. The dining kitchen has a range of modern base and wall mounted units, breakfast bar, useful under stairs cupboard, double glazed windows to the rear and a door opening to a utility room to the rear. To the first floor there is a spacious double bedroom to the front, good sized second bedroom to the rear with built in cabin bed and the bathroom comprises of a bath, WC, wash hand basin and window to the rear. Gas central heating and double glazing. Outside to the rear is an enclosed patio garden and to the front a small frontage area. No vendor chain. EPC Rating D.