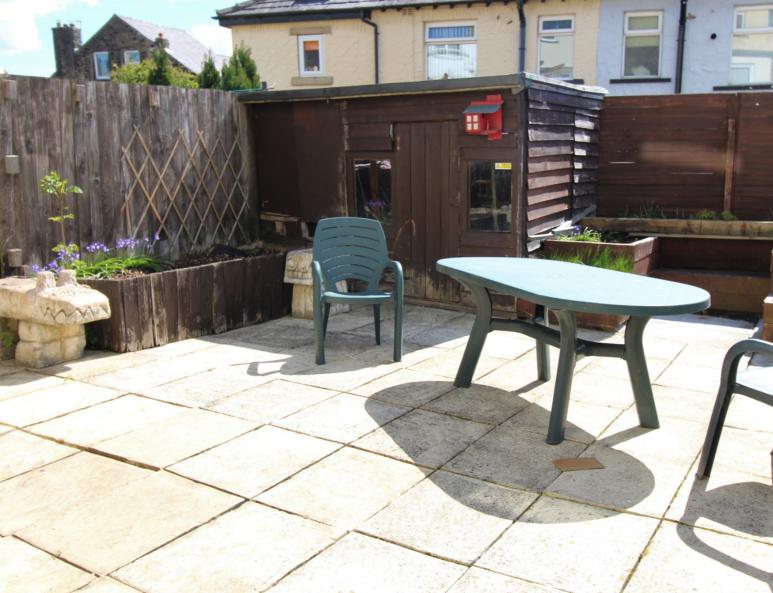

## £119,995

 Mature Semi-Detached House Dining Kitchen & Utilty Room

- Two Bedrooms
- Rear Patio Garden
- No Vendor Chain

• Gas Central Heating & Double Glazing • EPC Rating D

## **FULL DESCRIPTION**

Of interest to a variety of buyers is this two bedroom mature semi-detached property, situated in this popular residential area with excellent access to local schools. The accommodation comprises of a side entrance, spacious lounge with windows to the front. The dining kitchen has a range of modern base and wall mounted units, breakfast bar, useful under stairs cupboard, double glazed windows to the rear and a door opening to a utility room to the rear. To the first floor there is a spacious double bedroom to the front, good sized second bedroom to the rear with built in cabin bed and the bathroom comprises of a bath, WC, wash hand basin and window to the rear. Gas central heating and double glazing. Outside to the rear is an enclosed patio garden and to the front a small frontage area. No vendor chain. EPC Rating D.