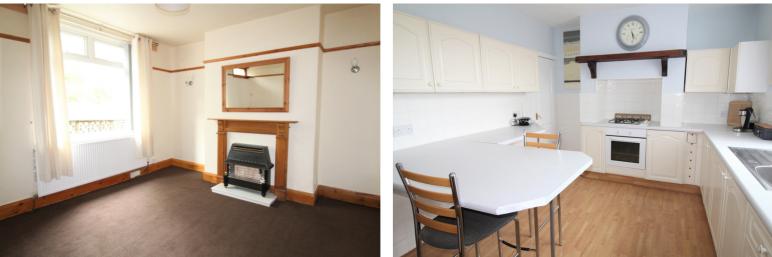

## **FULL DESCRIPTION**

Of interest to a variety of buyers is this two bedroom mature semi-detached property, situated in this popular residential area with excellent access to local schools. The accommodation comprises of a side entrance, spacious lounge with windows to the front. The dining kitchen has a range of modern base and wall mounted units, breakfast bar, useful under stairs cupboard, double glazed windows to the rear and a door opening to a utility room to the rear. To the first floor there is a spacious double bedroom to the front, good sized second bedroom to the rear with built in cabin bed and the bathroom comprises of a bath, WC, wash hand basin and window to the rear. Gas central heating and double glazing. Outside to the rear is an enclosed patio garden and to the front a small frontage area. No vendor chain. EPC Rating D.