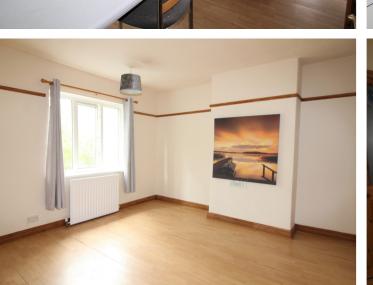

## **FULL DESCRIPTION**

Of interest to a variety of buyers is this two bedroom mature semi-detached property, situated in this popular residential area with excellent access to local schools. The accommodation comprises of a side entrance, spacious lounge with windows to the front. The dining kitchen has a range of modern base and wall mounted units, breakfast bar, useful under stairs cupboard, double glazed windows to the rear and a door opening to a utility room to the rear. To the first floor there is a spacious double bedroom to the front, good sized second bedroom to the rear with built in cabin bed and the bathroom comprises of a bath, WC, wash hand basin and window to the rear. Gas central heating and double glazing. Outside to the rear is an enclosed patio garden and to the front a small frontage area. No vendor chain. EPC Rating D.