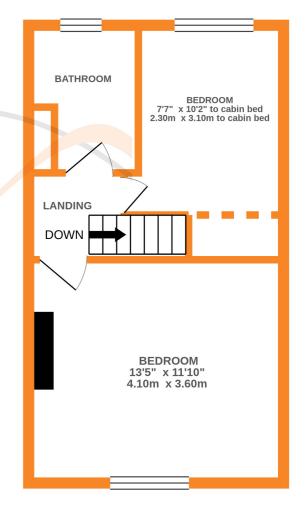

## **FULL DESCRIPTION**

Of interest to a variety of buyers is this two bedroom mature semi-detached property, situated in this popular residential area with excellent access to local schools. The accommodation comprises of a side entrance, spacious lounge with windows to the front. The dining kitchen has a range of modern base and wall mounted units, breakfast bar, useful under stairs cupboard, double glazed windows to the rear and a door opening to a utility room to the rear. To the first floor there is a spacious double bedroom to the front, good sized second bedroom to the rear with built in cabin bed and the bathroom comprises of a bath, WC, wash hand basin and window to the rear. Gas central heating and double glazing. Outside to the rear is an enclosed patio garden and to the front a small frontage area. No vendor chain. EPC Rating D.

## **1ST FLOOR**

Whilst every attempt has been made to ensure the accuracy of the floorplan contained here, measurements of dors, windows, rooms and any other items are approximate and no responsibility is taken for any error, omission or mis-statement. This plan is for illustrative purposes only and should be used as such by any prospective purchaser. The services, systems and appliances shown have not been tested and no guarantee as to their operability or efficiency can be given. Made with Metropix ©2021