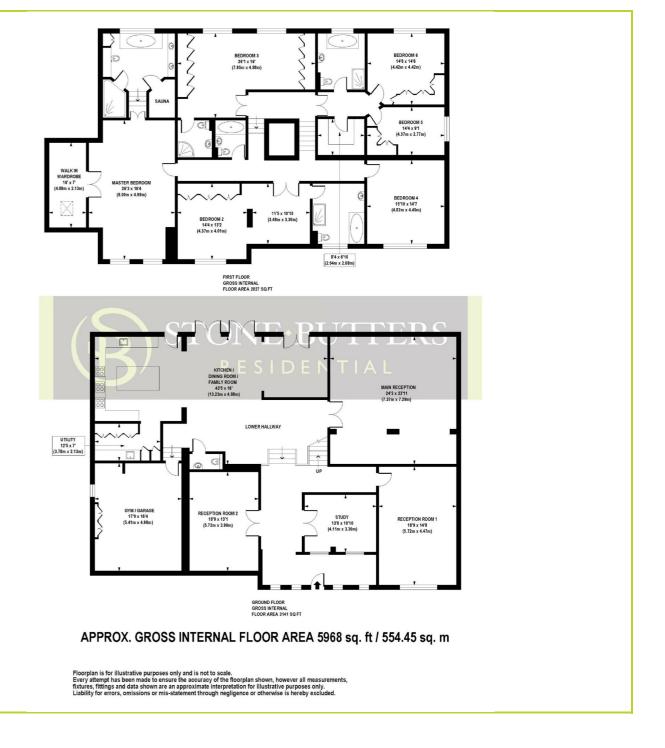

,000 sq ft of accommodation with high trees surrounding the generously sized plot, giving this substantial property a feeling of increased privacy whilst approached via a secluded driveway, in excess of 200ft with ample forecourt parking. The property was originally 8 bedrooms but has been reconfigured creating 6 larger bedrooms and 5 bathrooms (4 en suite). There is an impressive split level reception hall which leads to 5 receptions rooms and a luxury kitchen/dining room making this truly luxurious home ideal for a large family.

## STONE BUTTERS RESIDENTIAL

- 6 Double Bedrooms
- 5 Modern Bathrooms (4 En Suite)
- Gym/Double Integral Garage
- Parking For Numerous Cars
- 5 Reception Rooms
- Luxury Kitchen/Dining Room
- Large Secluded Forecourt
- Secluded 80'x146' Rear Garden















## (Floor plans are not to scale and measurements are given for guidance only)