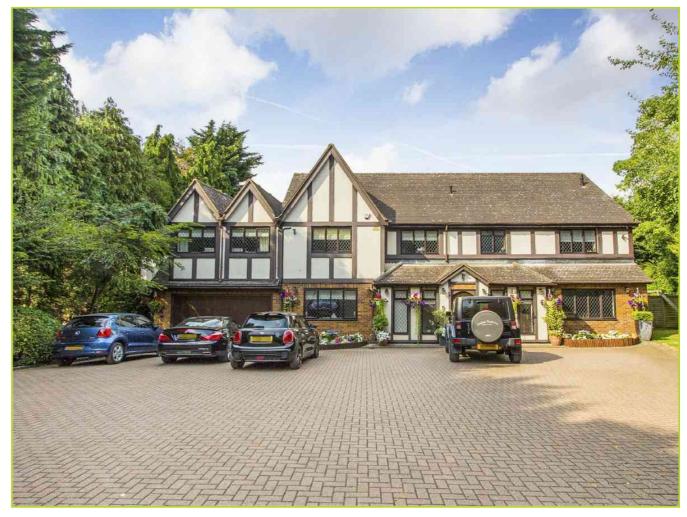

## Caldecote Gardens, Bushey Heath. WD23 4GP. £3,250,000 Freehold

An Individual Detached Family House built for the current owners in the early 1990's. Boasting approximately 6,000 sq ft of accommodation with high trees surrounding the generously sized plot, giving this substantial property a feeling of increased privacy whilst approached via a secluded driveway, in excess of 200ft with ample forecourt parking. The property was originally 8 bedrooms but has been reconfigured creating 6 larger bedrooms and 5 bathrooms (4 en suite). There is an impressive split level reception hall which leads to 5 receptions rooms and a luxury kitchen/dining room making this truly luxurious home ideal for a large family.

## STONE BUTTERS RESIDENTIAL

- 6 Double Bedrooms
- 5 Modern Bathrooms (4 En Suite)
- Gym/Double Integral Garage
- Parking For Numerous Cars
- 5 Reception Rooms
- Luxury Kitchen/Dining Room
- Large Secluded Forecourt
- Secluded 80'x146' Rear Garden