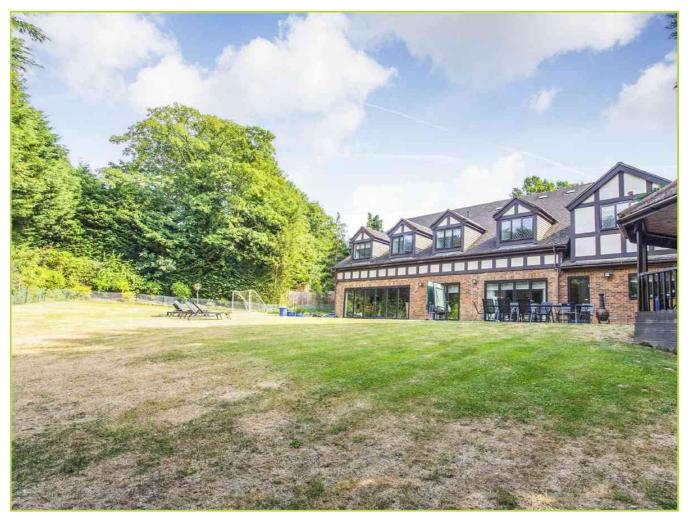

## Caldecote Gardens, Bushey Heath. WD23 4GP. £3,250,000 Freehold

An Individual Detached Family House built for the current owners in the early 1990's. Boasting approximately 6,000 sq ft of accommodation with high trees surrounding the generously sized plot, giving this substantial property a feeling of increased privacy whilst approached via a secluded driveway, in excess of 200ft with ample forecourt parking. The property was originally 8 bedrooms but has been reconfigured creating 6 larger bedrooms and 5 bathrooms (4 en suite). There is an impressive split level reception hall which leads to 5 receptions rooms and a luxury kitchen/dining room making this truly luxurious home ideal for a large family.

## STONE BUTTERS RESIDENTIAL

- 6 Double Bedrooms
- 5 Modern Bathrooms (4 En Suite)
- Gym/Double Integral Garage
- Parking For Numerous Cars
- 5 Reception Rooms
- Luxury Kitchen/Dining Room
- Large Secluded Forecourt
- Secluded 80'x146' Rear Garden