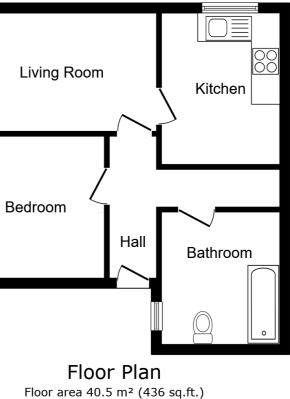

## Floor Plan

#### TOTAL: 40.5 m<sup>2</sup> (436 sq.ft.)

olan is for illustrative p irposes only. It is not drawn to sca id do not form any part of any agr

Prospective purchasers should be aware that these sales particulars are intended as a general guide only and room sizes should not be relied upon for carpets or furnishing. We have not carried out any form of survey nor have we tested any appliance or services, mechanical or electrical. All maps are supplied by Goview.co.uk from Ordnance Survey mapping. Care has been taken in the preparation of these sales particulars, which are thought to be materially correct, although their accuracy is not guaranteed and they do not form part of any contract.

Consisting of spacious rooms throughout with a large double bedroom, generous living/dining area, separate kitchen and a private family bathroom all on offer. Allocated parking also exists with a private parking bay to the rear of the property.