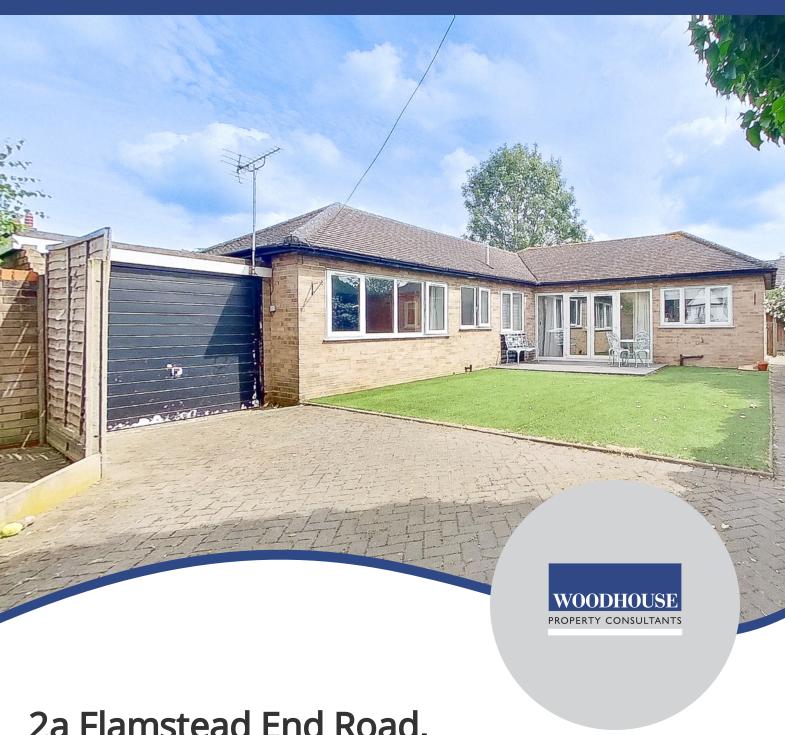

FOR SALE £449,500 Freehold

2a Flamstead End Road, Cheshunt, Waltham Cross, Hertfordshire. EN8 0HH

## **ABOUT THE PROPERTY**

Woodhouse are pleased to offer this 2-bed Detached Bungalow set behind communal electric gates. Use the Virtual Tour to glide through this home and then contact us for a viewing! Offered chain-free, you can move in as soon as your solicitor allows.

There is an open-plan Lounge-Kitchen, 2 x Double Bedrooms and a 4-piece Bathroom. There is also a Garage plus off-street parking for two cars.

Flamstead End Road is located in the desirable neighbourhood of West Cheshunt. It is walking distance to Brookfield centre with its shops & eateries and a short drive away you have both Cheshunt or Cuffley Stations (both with their direct routes into London). The A10 is also a couple of minutes away and just beyond is the M25. There are highly-rated schools nearby, and for greenery there is Lea Valley Nature Reserve.