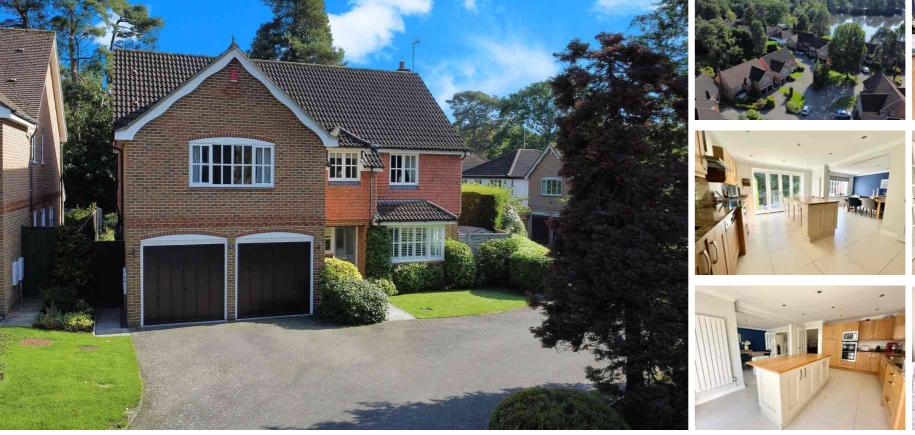

## The Mallards, FRIMLEY, Surrey GU16 8PB

Jigsaw Estates are pleased to present to the market this rarely available detached family home situated in a quiet & exclusive cul-de-sac in Frimley within walking distance to some of the areas most sought after schools, including Tomlinscote, Ravenscote & St Augustines.

Accommodation comprises five double bedrooms, a stunning re-fitted kitchen/breakfast room with large central island, which opens into the dining room, a spacious living room and generous study. Further benefits include a re-fitted en-suite shower room to the principle bedrooms, a further en-suite to bedroom two, and a family bathroom. There is a downstairs cloakroom and utility room with access into the double garage.

Outside to the rear is a secluded garden which has been beautifully maintained and offers a patio area for entertaining and side access to the front of the property. To the front there is a driveway offering off street parking for approximately three cars.

## PRICE £1,000,000

- FIVE DOUBLE BEDROOMS
- THREE RECEPTION ROOMS
- TWO ENSUITE FACILITIES
- UTILITY ROOM & CLOAKROOM
- CLOSE TO LOCAL AMENITIES
  & SCHOOLS
- EXCLUSIVE LOCATION
- RE-FITTED
- KITCHEN/BREAKFAST ROOM ROOM
- FAMILY BATHROOM
- DOUBLE GARAGE
- CLOSE TO FRIMLEY PARK
  HOSPITAL