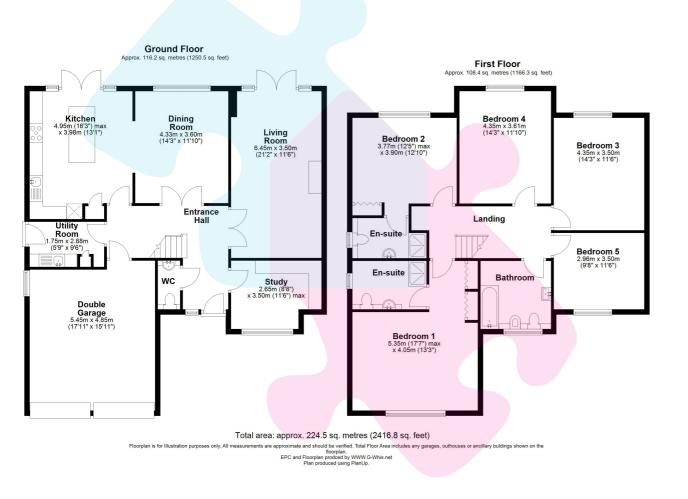

Accommodation comprises five double bedrooms, a stunning re-fitted kitchen/breakfast room with large central island, which opens into the dining room, a spacious living room and generous study. Further benefits include a re-fitted en-suite shower room to the principle bedrooms, a further en-suite to bedroom two, and a family bathroom. There is a downstairs cloakroom and utility room with access into the double garage.

## PRICE £1,000,000

- FIVE DOUBLE BEDROOMS
- THREE RECEPTION ROOMS
- TWO ENSUITE FACILITIES
- UTILITY ROOM & CLOAKROOM
- CLOSE TO LOCAL AMENITIES
  & SCHOOLS
- EXCLUSIVE LOCATION
- RE-FITTED
- KITCHEN/BREAKFAST ROOM ROOM
- FAMILY BATHROOM
- DOUBLE GARAGE
- CLOSE TO FRIMLEY PARK
  HOSPITAL