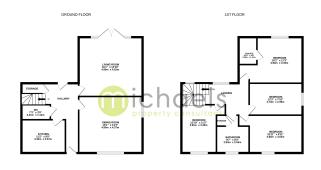

#### Floorplans

TOTAL FLOOR AREK: 1609g/th (1660 bg m) approx. White wey among the bore made to use the scarse of the thosphan contained have, measurements of soon, website, soons and any other times are appointents and to responsibility is taken for any error. missions or the sources. This later is the same type approximate and to be a such type prospective particular. The service, systems and applications show have not been totaled and such type and to the application state of the same type approach and the service approach and to the application state of the same type approach and the same type approach and to the application state of the same type approach and the same type approach and to the application state of the same type approach and the same type applications the same type and the same type and the same type and the same type approach and the same type applications the same type and the same type and the same type and the same type applications the same type approach and the same type approach and the same type applications the same type approach and the same type applications the same type applications the same type approach and the same type approach and the same type applications t