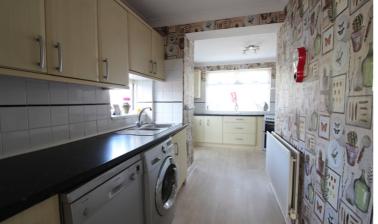

## **FULL DESCRIPTION**

Viewing is essential to fully appreciate this extended 3 bedroom semi-detached property situated in this popular location in Riddlesden with far reaching views to the front. The spacious accommodation comprises of an entrance hall leading into the lounge which has a double glazed bay window to the front and a radiator. The dining room gives access to a separate WC and also a home office. The kitchen has a range of base and wall mounted units, double glazed windows to rear and side aspect and a double glazed door to the side. To the first floor there are three bedrooms, the master having fitted wardrobes and enjoying far reaching views. Externally the property has a rear garden, a front patio with crazy paving, further garden with greenhouse and a spacious garage. Offered for sale with no onward chain, EPC Rating D.