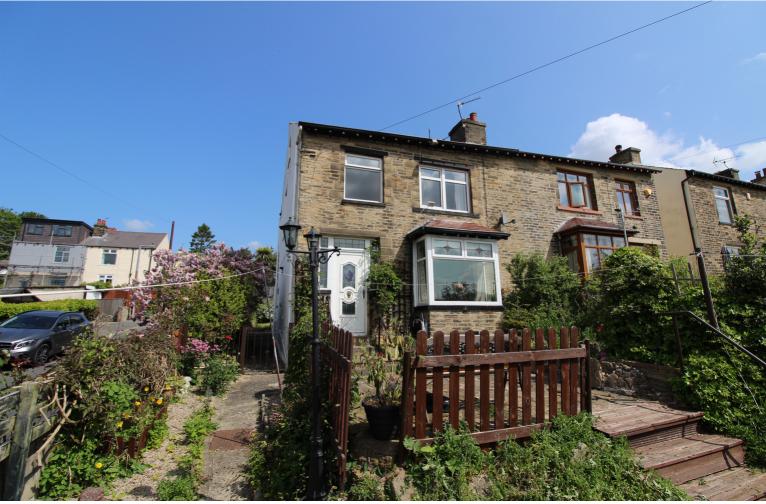

## **SUMMARY**

\*\*A SPACIOUS EXTENDED 3 BEDROOM SEMI-DETACHED PROPERTY, POPULAR LOCATION OF RIDDLESDEN WITH FAR REACHING VIEWS TO THE FRONT!!\*\* Having 2 reception rooms & home office, generous size gardens, spacious garage - OFFERED FOR SALE WITH NO ONWARD CHAIN!! Awaiting EPC.

## **FULL DESCRIPTION**

Viewing is essential to fully appreciate this extended 3 bedroom semi-detached property situated in this popular location in Riddlesden with far reaching views to the front. The spacious accommodation comprises of an entrance hall leading into the lounge which has a double glazed bay window to the front and a radiator. The dining room gives access to a separate WC and also a home office. The kitchen has a range of base and wall mounted units, double glazed windows to rear and side aspect and a double glazed door to the side. To the first floor there are three bedrooms, the master having fitted wardrobes and enjoying far reaching views. Externally the property has a rear garden, a front patio with crazy paving, further garden with greenhouse and a spacious garage. Offered for sale with no onward chain, EPC Rating D.