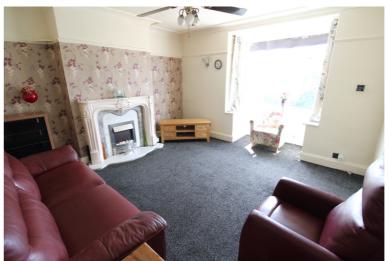

## **FULL DESCRIPTION**

Viewing is essential to fully appreciate this extended 3 bedroom semi-detached property situated in this popular location in Riddlesden with far reaching views to the front. The spacious accommodation comprises of an entrance hall leading into the lounge which has a double glazed bay window to the front and a radiator. The dining room gives access to a separate WC and also a home office. The kitchen has a range of base and wall mounted units, double glazed windows to rear and side aspect and a double glazed door to the side. To the first floor there are three bedrooms, the master having fitted wardrobes and enjoying far reaching views. Externally the property has a rear garden, a front patio with crazy paving, further garden with greenhouse and a spacious garage. Offered for sale with no onward chain, EPC Rating D.