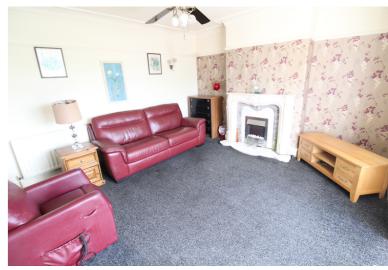

## **FULL DESCRIPTION**

Viewing is essential to fully appreciate this extended 3 bedroom semi-detached property situated in this popular location in Riddlesden with far reaching views to the front. The spacious accommodation comprises of an entrance hall leading into the lounge which has a double glazed bay window to the front and a radiator. The dining room gives access to a separate WC and also a home office. The kitchen has a range of base and wall mounted units, double glazed windows to rear and side aspect and a double glazed door to the side. To the first floor there are three bedrooms, the master having fitted wardrobes and enjoying far reaching views. Externally the property has a rear garden, a front patio with crazy paving, further garden with greenhouse and a spacious garage. Offered for sale with no onward chain, EPC Rating D.