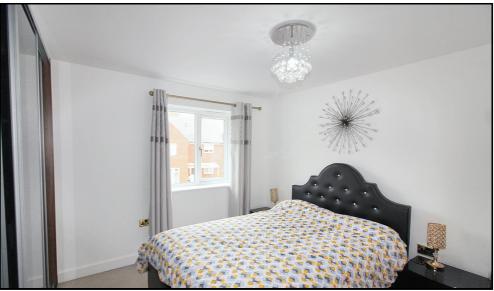

## **Principal Suite:**

Abt. 18' 3" x 12' 7" (5.56m x 3.84m) Double glazed windows to front. Built in wardrobes with sliding mirrored doors.

Door to en-suite.

#### **Bedroom Two:**

Abt. 11' 3" x 10' 9" (3.43m x 3.28m) Double glazed window to rear. Fitted wardrobe. Radiator.

#### **Bedroom Three:**

Abt. 11' 4" x 9' 1" (3.45m x 2.77m) Double glazed window to front. Radiator.

#### **Bedroom Four:**

Abt. 10' 9" x 8' 9" (3.28m x 2.67m) Double glazed window to rear. Radiator.