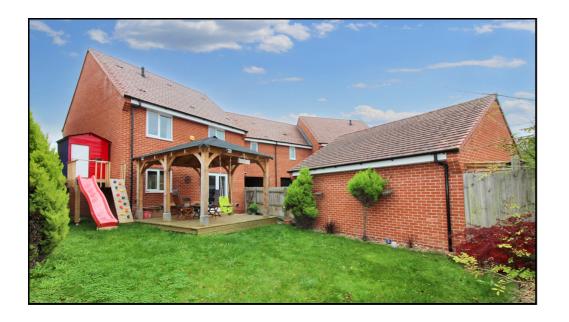

#### **Rear Garden:**

South westerly garden laid to lawn with raised gazebo and decking rear area. Borders planted with mixture of mature shrubs and trees infilled with attractive seasonal bedding plants. Side access leading to garage, off road parking.