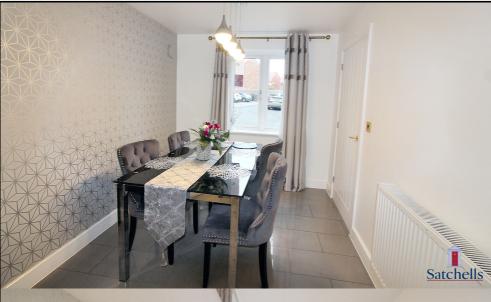

## Kitchen/Diner:

Abt. 23' 11" x 8' 1" (7.29m x 2.46m) Double aspect windows. Re-modelled in 2021. Range of wall and base unit with work tops. Integrated electric oven and hob with extractor over, fridge freezer and dishwasher. Inset sink unit with tiled surround.