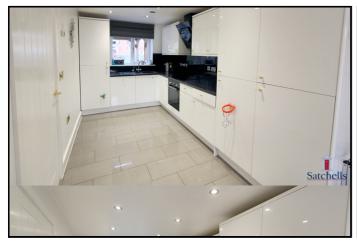

## Kitchen/Diner:

Abt. 23' 11" x 8' 1" (7.29m x 2.46m) Double aspect windows. Re-modelled in 2021. Range of wall and base unit with work tops. Integrated electric oven and hob with extractor over, fridge freezer and dishwasher. Inset sink unit with tiled surround.