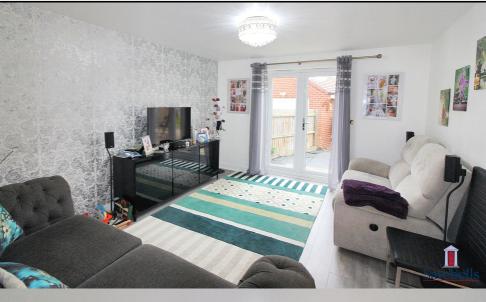

## Lounge:

Abt. 16' 11" x 11' 9" (5.16m x 3.58m) Double glazed doors to rear into the garden.