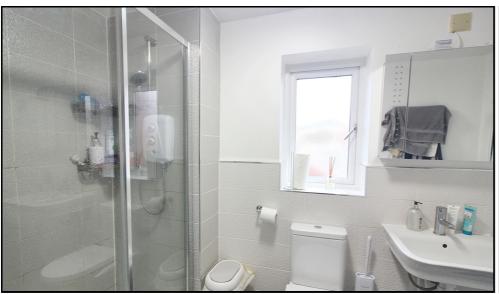

#### **En-Suite:**

Double glazed window. Suite comprising shower cubicle, hand basin and wc. Heated towel rail.

## Family Bathroom:

Double glazed window to front. Suite comprising bath with shower over, wash hand basin and wc.