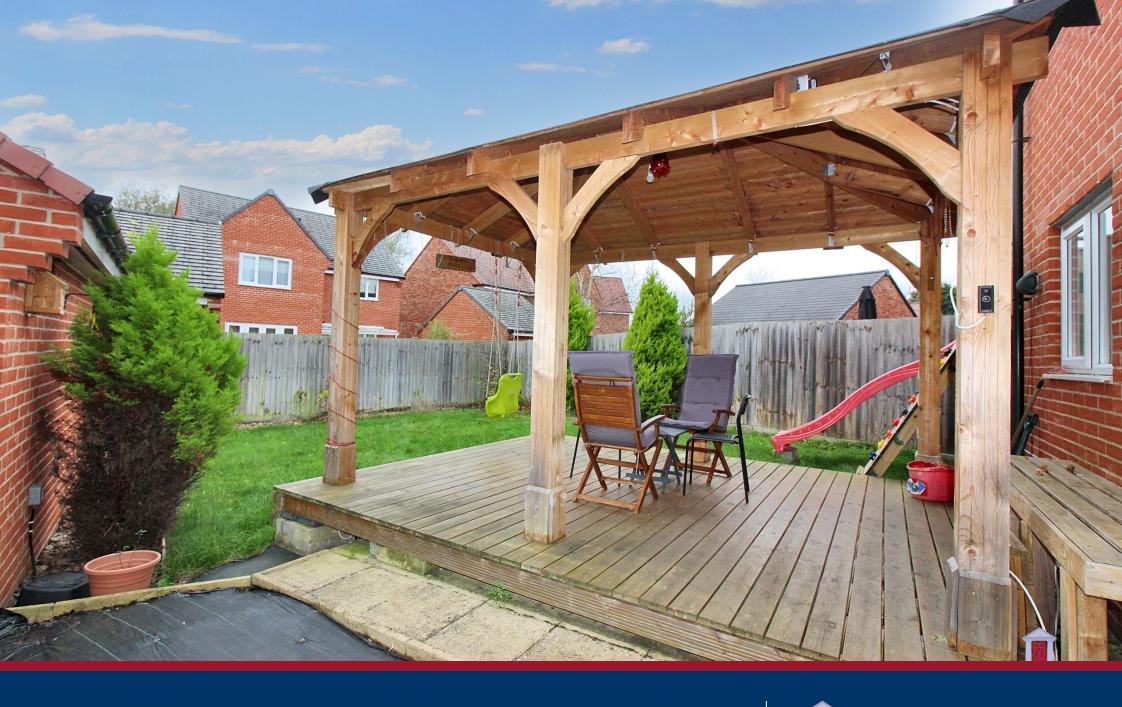

#### **Rear Garden:**

South westerly garden laid to lawn with raised gazebo and decking rear area. Borders planted with mixture of mature shrubs and trees infilled with attractive seasonal bedding plants. Side access leading to garage, off road parking.