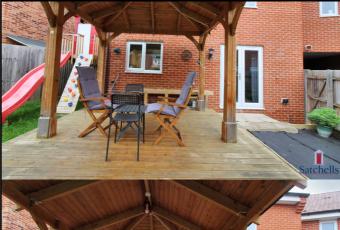

#### **Rear Garden:**

South westerly garden laid to lawn with raised gazebo and decking rear area. Borders planted with mixture of mature shrubs and trees infilled with attractive seasonal bedding plants. Side access leading to garage, off road parking.