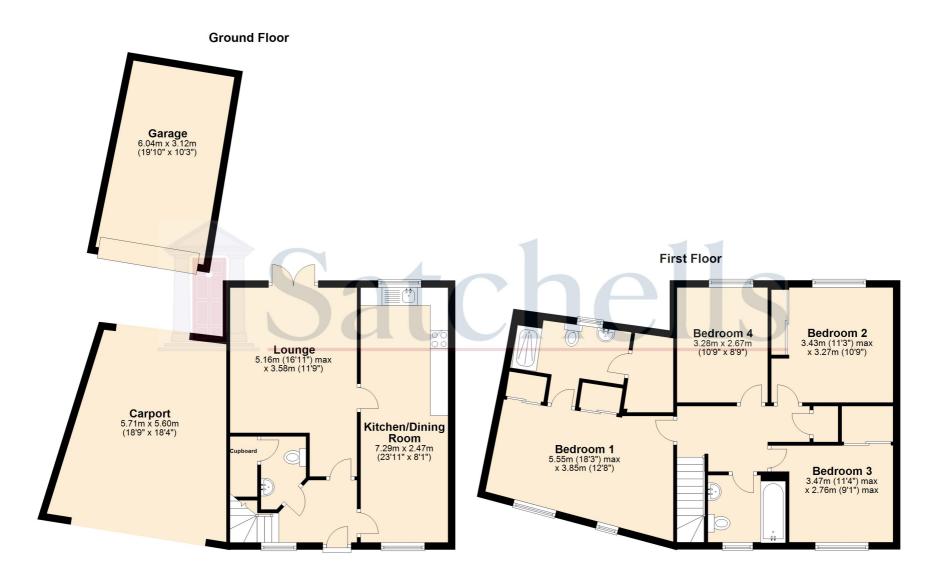

## **Ground Floor**

## Kitchen/Diner:

Abt. 23' 11" x 8' 1" (7.29m x 2.46m) Double aspect windows. Re-modelled in 2021. Range of wall and base unit with work tops. Integrated electric oven and hob with extractor over, fridge freezer and dishwasher. Inset sink unit with tiled surround.

## Lounge:

Abt. 16' 11" x 11' 9" (5.16m x 3.58m) Double glazed doors to rear into the garden.

# First Floor Landing:

Access to loft. Cupboard housing central heating boiler.

## **Principal Suite:**

Abt. 18' 3" x 12' 7" (5.56m x 3.84m) Double glazed windows to front. Built in wardrobes with sliding mirrored doors.

Door to en-suite.

#### **En-Suite:**

Double glazed window. Suite comprising shower cubicle, hand basin and wc. Heated towel rail.

#### **Bedroom Two:**

Abt. 11' 3" x 10' 9" (3.43m x 3.28m) Double glazed window to rear. Fitted wardrobe. Radiator.

#### **Bedroom Three:**

Abt. 11' 4" x 9' 1" (3.45m x 2.77m) Double glazed window to front. Radiator.

#### **Bedroom Four:**

Abt. 10' 9" x 8' 9" (3.28m x 2.67m) Double glazed window to rear. Radiator.

For illustrative purposes only - NOT TO SCALE - Measurements shown are approximate. The size and position of doors, windows, appliances and other features are approximate. Plan produced using PlanUp.