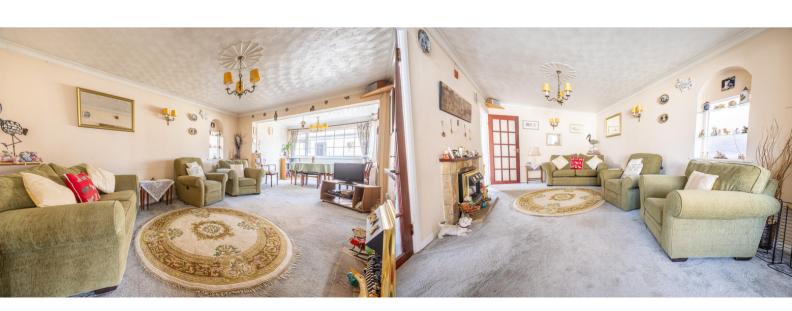

Entrance hall with built-in cloaks cupboard, trap to loft space with loft ladder, doors to lounge/ dining room, wet room and bedrooms one and two. Lounge/dining room: window to rear garden, fireplace with electric coal effect flame fire (not tested) and door to kitchen. Kitchen: door to patio and rear garden. Fitted with a matching range of eye and base level storage units, built-in fan assisted oven and gas hob with extractor hood, space and plumbing for dishwasher and washing machine and appliance space. Wet room: window to front aspect, fully tiled suite fitted with shower unit, wash hand basin, bidet and WC and built-in airing cupboard housing gas combination boiler. Bedroom one: window to front aspect. Bedroom two: window to front aspect and built-in wardrobe.