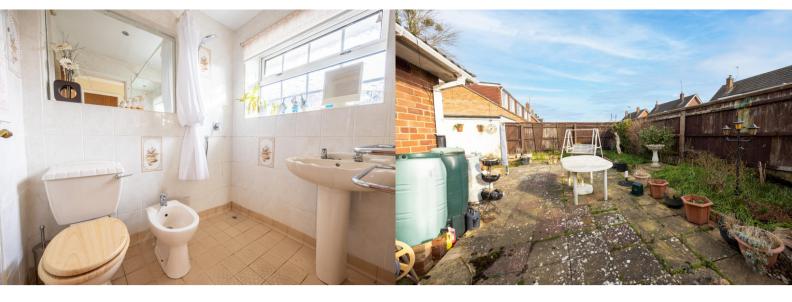

Entrance hall with built-in cloaks cupboard, trap to loft space with loft ladder, doors to lounge/ dining room, wet room and bedrooms one and two. Lounge/dining room: window to rear garden, fireplace with electric coal effect flame fire (not tested) and door to kitchen. Kitchen: door to patio and rear garden. Fitted with a matching range of eye and base level storage units, built-in fan assisted oven and gas hob with extractor hood, space and plumbing for dishwasher and washing machine and appliance space. Wet room: window to front aspect, fully tiled suite fitted with shower unit, wash hand basin, bidet and WC and built-in airing cupboard housing gas combination boiler. Bedroom one: window to front aspect. Bedroom two: window to front aspect and built-in wardrobe.

Exterior: front garden enclosed by low walling being laid to lawn with various flower and shrub borders and tarmacadam driveway offering hardstanding for approximately three vehicles. To the side of the property there is an additional driveway for one vehicle leading to a detached garage. Rear garden: enclosed with wooden panel fencing being mainly laid to patio and stocked with various flower and shrub borders, gated side access and pedestrian door leading to garage.