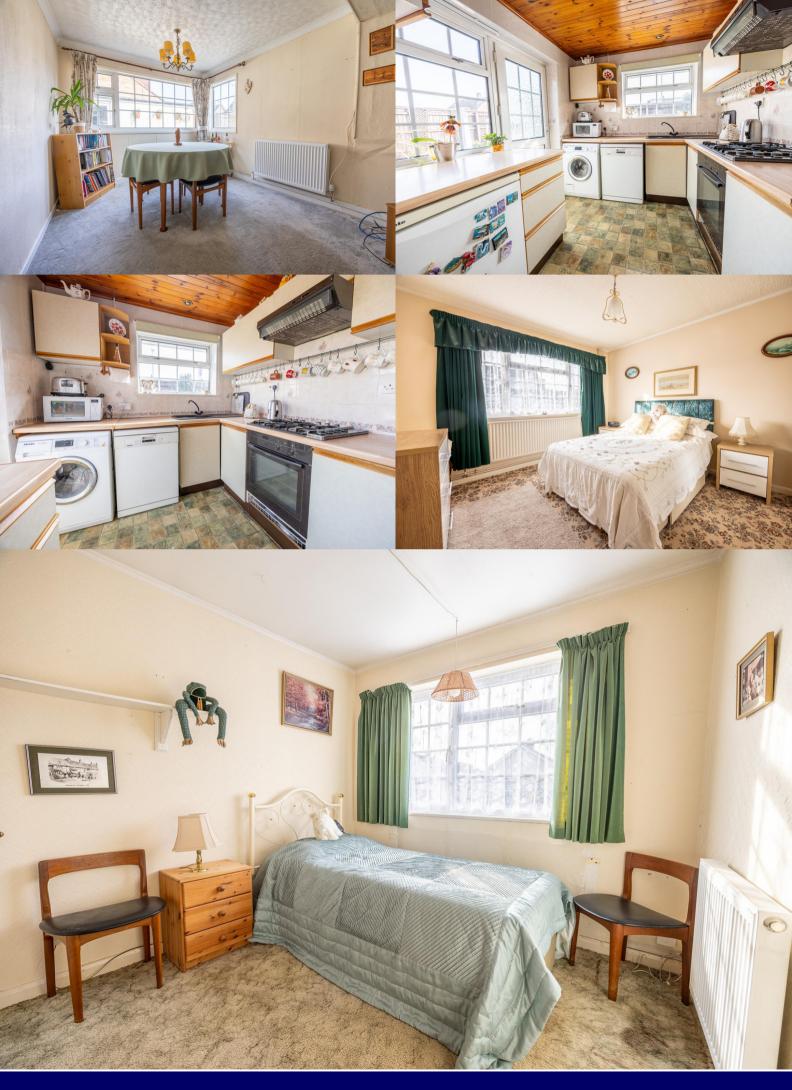

Entrance hall with built-in cloaks cupboard, trap to loft space with loft ladder, doors to lounge/ dining room, wet room and bedrooms one and two. Lounge/dining room: window to rear garden, fireplace with electric coal effect flame fire (not tested) and door to kitchen. Kitchen: door to patio and rear garden. Fitted with a matching range of eye and base level storage units, built-in fan assisted oven and gas hob with extractor hood, space and plumbing for dishwasher and washing machine and appliance space. Wet room: window to front aspect, fully tiled suite fitted with shower unit, wash hand basin, bidet and WC and built-in airing cupboard housing gas combination boiler. Bedroom one: window to front aspect. Bedroom two: window to front aspect and built-in wardrobe.