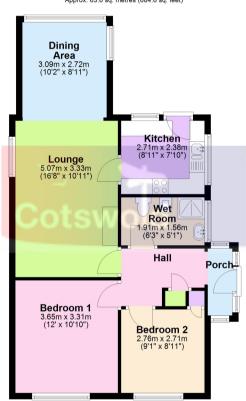

Entrance hall with built-in cloaks cupboard, trap to loft space with loft ladder, doors to lounge/ dining room, wet room and bedrooms one and two. Lounge/dining room: window to rear garden, fireplace with electric coal effect flame fire (not tested) and door to kitchen. Kitchen: door to patio and rear garden. Fitted with a matching range of eye and base level storage units, built-in fan assisted oven and gas hob with extractor hood, space and plumbing for dishwasher and washing machine and appliance space. Wet room: window to front aspect, fully tiled suite fitted with shower unit, wash hand basin, bidet and WC and built-in airing cupboard housing gas combination boiler. Bedroom one: window to front aspect. Bedroom two: window to front aspect and built-in wardrobe.

## **Ground Floor** Approx. 63.6 sq. metres (684.6 sq. feet)

Total area: approx. 63.6 sq. metres (684.6 sq. feet)