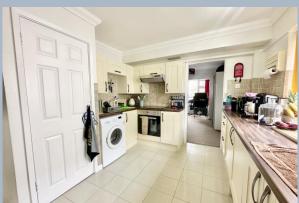

The apartment is accessed via a security entry phone system with a lift and stairs to all floors. On entering the property, there is spacious hallway with all the principle rooms leading off. The large living / dining room is particular feature offering great space and seasonal sea views, along with a southerly aspect window allowing light to stream through. Off the lounge is the kitchen which again has a large window, plenty of floor and wall mounted units, great work top space and further space for white goods. There are two double bedrooms which both have plenty of room for bedroom furniture and further storage. The bathroom has a large sink, a bath with shower over and there is a separate w/c.