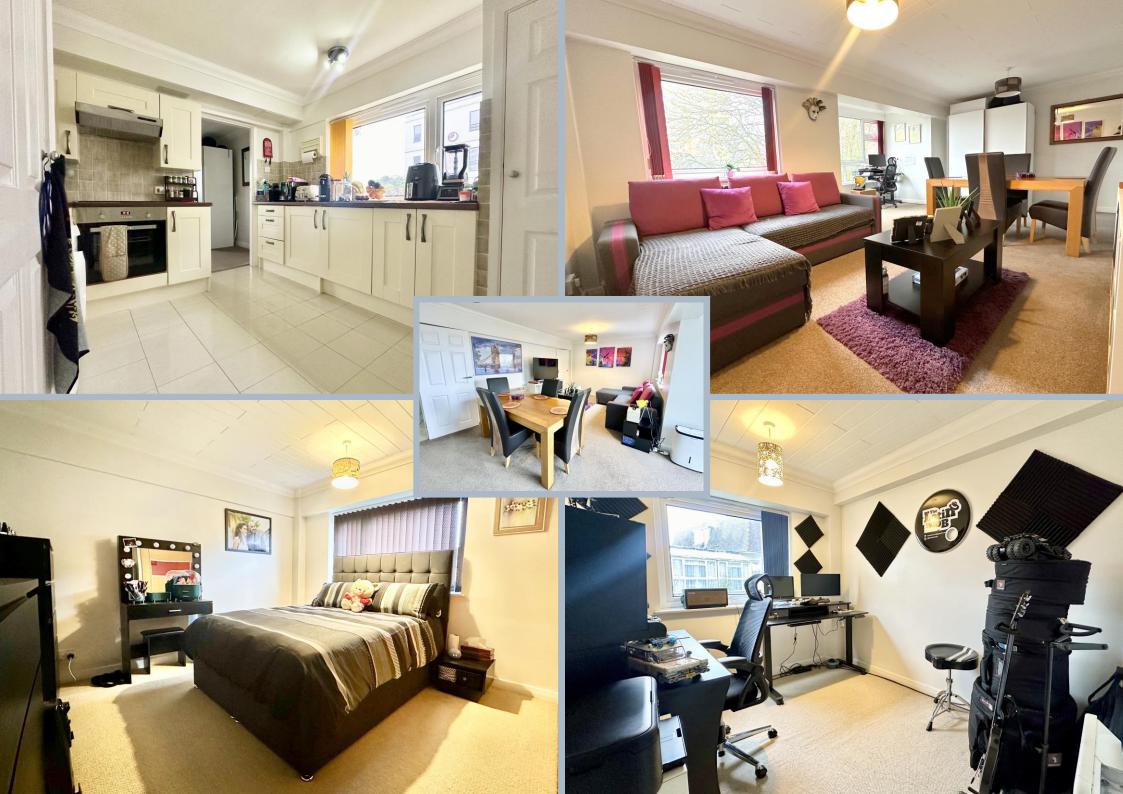

The apartment is accessed via a security entry phone system with a lift and stairs to all floors. On entering the property, there is spacious hallway with all the principle rooms leading off. The large living / dining room is particular feature offering great space and seasonal sea views, along with a southerly aspect window allowing light to stream through. Off the lounge is the kitchen which again has a large window, plenty of floor and wall mounted units, great work top space and further space for white goods. There are two double bedrooms which both have plenty of room for bedroom furniture and further storage. The bathroom has a large sink, a bath with shower over and there is a separate w/c.