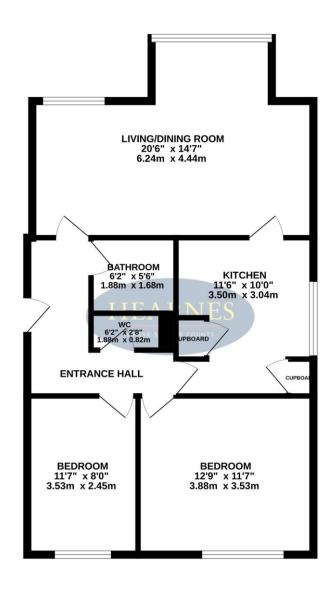

## TOTAL FLOOR AREA: 721 sq.ft. (67.0 sq.m.) approx.

Whilst every attempt has been made to ensure the accuracy of the floorplan contained here, measurements of doors, windows, fooms and any other feters are approximate and no responsibility is taken for any error, prospective purchaser. The services, systems and appliances shown have not been tested and no guarantee as to their operability or efficiency can be given.

Made with Metropix 62020 in