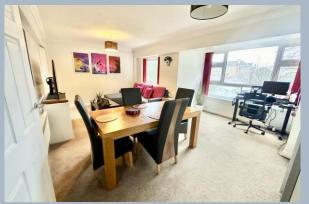

The apartment is accessed via a security entry phone system with a lift and stairs to all floors. On entering the property, there is spacious hallway with all the principle rooms leading off. The large living / dining room is particular feature offering great space and seasonal sea views, along with a southerly aspect window allowing light to stream through. Off the lounge is the kitchen which again has a large window, plenty of floor and wall mounted units, great work top space and further space for white goods. There are two double bedrooms which both have plenty of room for bedroom furniture and further storage. The bathroom has a large sink, a bath with shower over and there is a separate w/c.