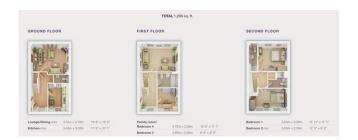

Accommodation comprises entrance hall, kitchen, lounge, cloakroom, first floor landing, two bedrooms, shower room, second floor landing, two further bedrooms, en-suite to the master and another shower room. Outside there is a low maintenance rear garden and parking for two cars one being a car port