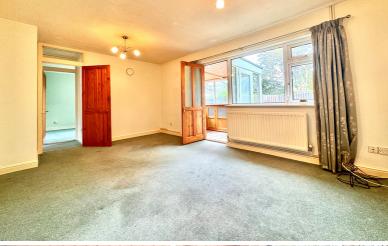

## Lounge/Diner

16' 7" x 11' 7" (5.05m x 3.53m) Window to the rear aspect, radiator, door to lean to conservatory, door to: