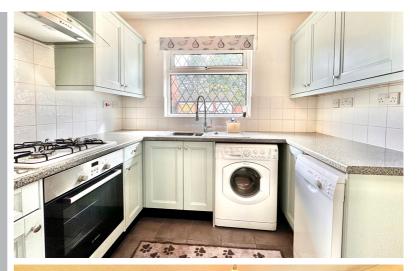

### Kitchen

8' 4" x 6' 5" (2.54m x 1.96m)
Window to the front aspect, range of wall mounted and base level units with work surface over and inset sink with drainer, integral oven/grill, gas hob with extractor over. Space for washing machine, dishwasher and fridge/freezer.