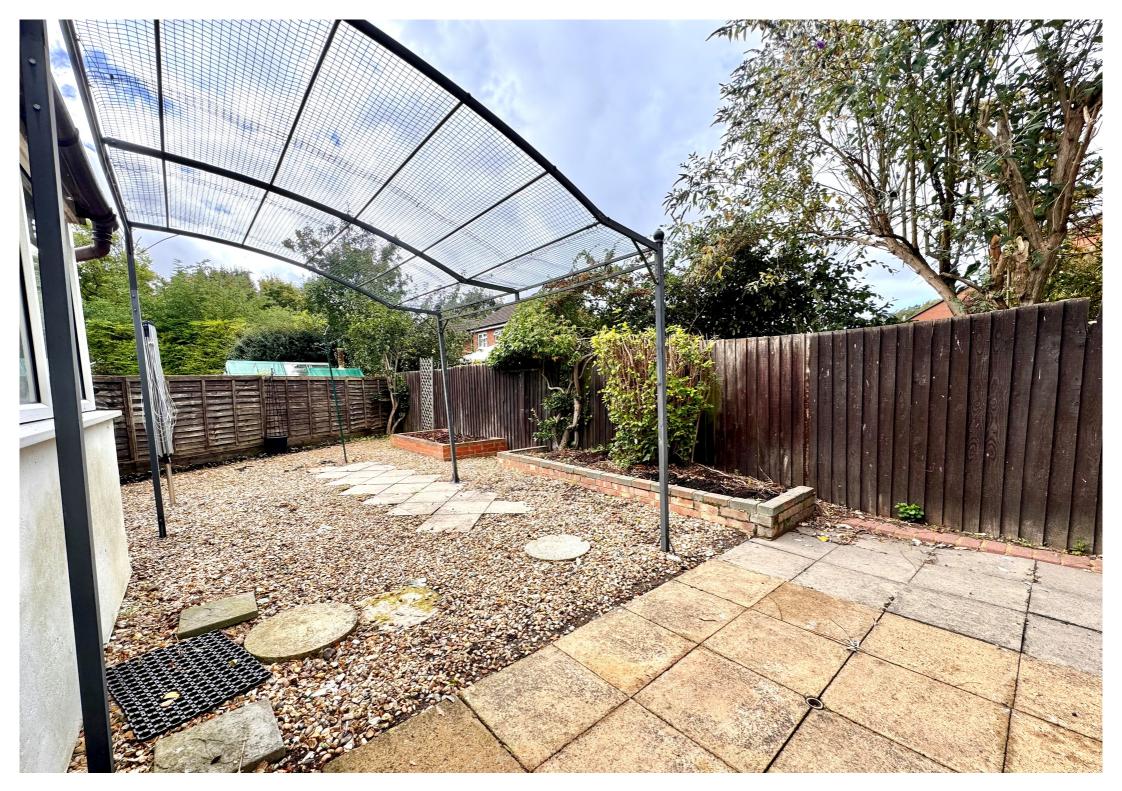

#### Rear

Low maintenance rear garden laid to shingle and patio with raised beds, timber shed, gated access to front at side, pedestrian door to garage.

#### Front

Front garden laid to shingle, driveway at side leading to single garage, gated access at side to rear.