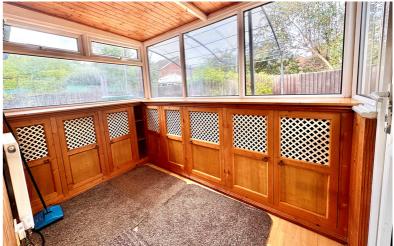

### Lean to Conservatory

9' 0" x 5' 9" (2.74m x 1.75m) Radiator, door to rear garden.