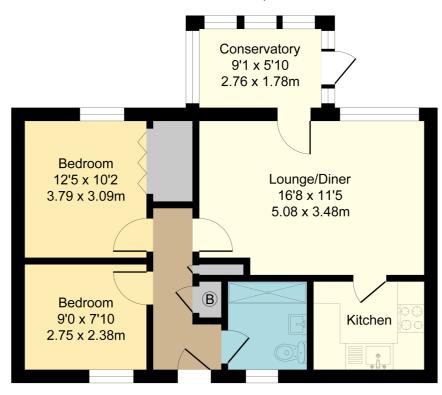

### Accommodation

### Entrance Hallway

Radiator, storage cupboard, further storage cupboard housing boiler, doors to:

### **Shower Room**

5' 4" x 6' 4" (1.63m x 1.93m) Window to the front aspect, heated towel rail, WC, wash hand basin, shower cubicle.

#### **Bedroom One**

10' 3" x 10' 2" (3.12m x 3.10m) Window to the rear aspect, radiator, built in wardrobes.

#### **Bedroom Two**

9' 1" x 7' 8" (2.77m x 2.34m) Window to the front aspect, radiator.

## Lounge/Diner

16' 7" x 11' 7" (5.05m x 3.53m) Window to the rear aspect, radiator, door to lean to conservatory, door to:

### Kitchen

8' 4" x 6' 5" (2.54m x 1.96m)
Window to the front aspect, range of wall mounted and base level units with work surface over and inset sink with drainer, integral oven/grill, gas hob with extractor over. Space for washing machine, dishwasher and fridge/freezer.

### Lean to Conservatory

9' 0" x 5' 9" (2.74m x 1.75m) Radiator, door to rear garden.

# 41 Mercia Road, Baldock

Total Area: 55.0 m<sup>2</sup> ... 593 ft<sup>2</sup> All Measurements are approximate and for display purposes only

All measurements are approximate and quoted in metric with imperial equivalents and for general guidance only and whilst every attempt has been made to ensure accuracy, they must not be relied on. The fixtures, fittings and appliances referred to have not been tested and therefore no guarantee can be given and that they are in working order. Internal photographs are reproduced for general information and it must not be inferred that any item shown is included with the property. For a free valuation, contact the numbers listed on the brochure.