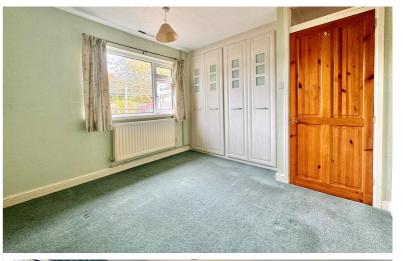

#### **Bedroom One**

10' 3" x 10' 2" (3.12m x 3.10m) Window to the rear aspect, radiator, built in wardrobes.

#### **Bedroom Two**

9' 1" x 7' 8" (2.77m x 2.34m) Window to the front aspect, radiator.