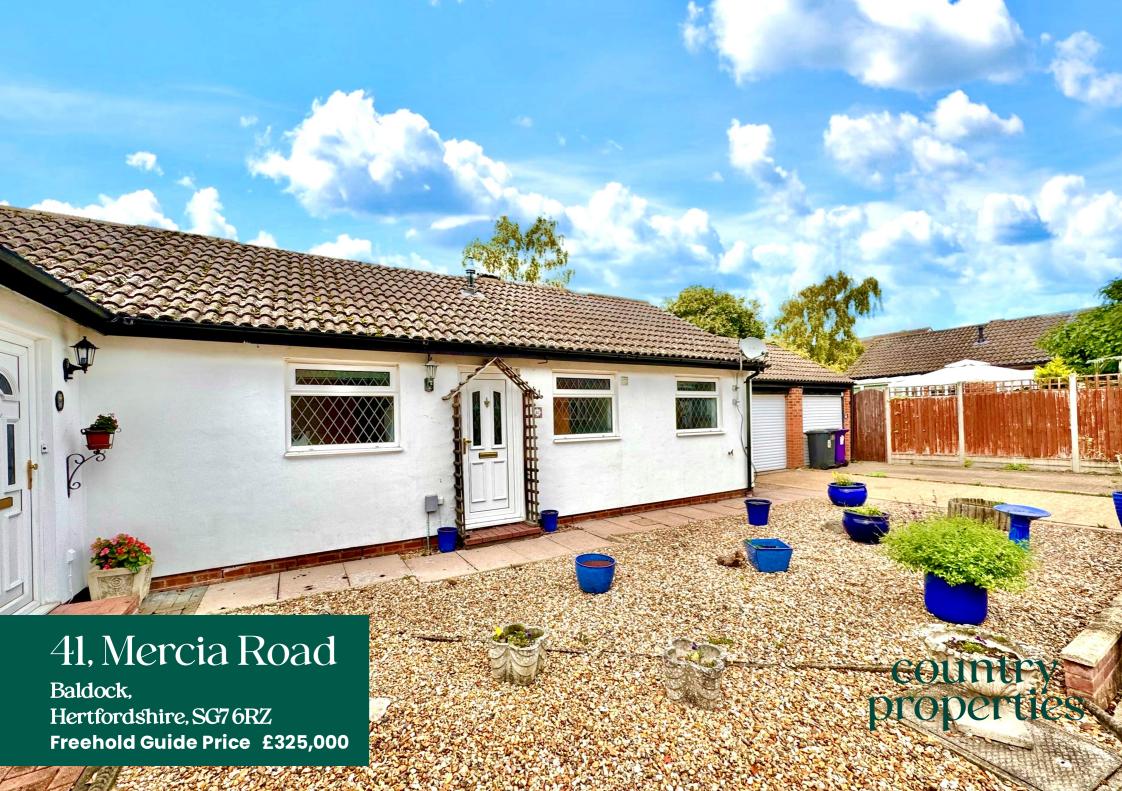

A well maintained 2 bedroom mid terrace bungalow in a popular residential location in need of some light cosmetic modernisation. This fantastic property located in Mercia Road, Baldock on the ever popular Clothall Common development offers 2 double bedrooms, a recently refitted shower room, a large lounge/diner leading to the well presented kitchen and a low maintenance front & rear garden with driveway and single garage. A fantastic home that would suit downsizers, first time buyers or investors alike!

- Chain free bungalow
- 2 Double bedrooms
- Recently re-fitted shower room & perfectly serviceable kitchen
- Low maintenance front & rear garden
- Driveway parking and garage
- Cosmetic modernisation required in areas
- EPC rating D
- Council Tax band C

#### Front

Front garden laid to shingle, driveway at side leading to single garage, gated access at side to rear.