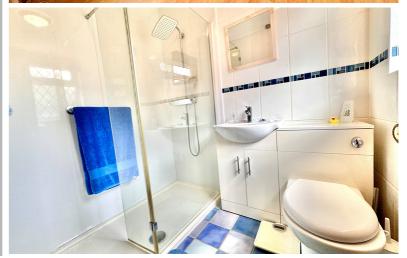

### **Shower Room**

5' 4" x 6' 4" (1.63m x 1.93m) Window to the front aspect, heated towel rail, WC, wash hand basin, shower cubicle.