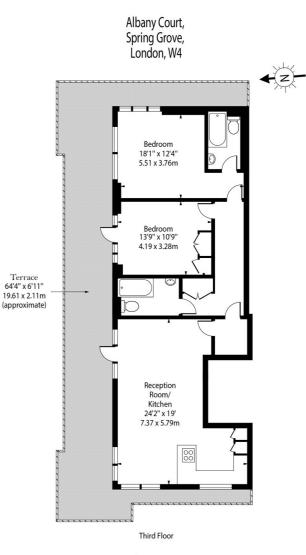

## Approx Gross Internal Area 946 Sq Ft - 87.88 Sq M

This floor plan should be used as a general outline for guidance only. Any intending purchaser or lesse should satisfy themselves by inspection,searches, enquiries and full survey as to the correctness of each statement. Any areas, measurements or distances quoted are approximate and should not be used to value a property or be the basis of any sale or let.