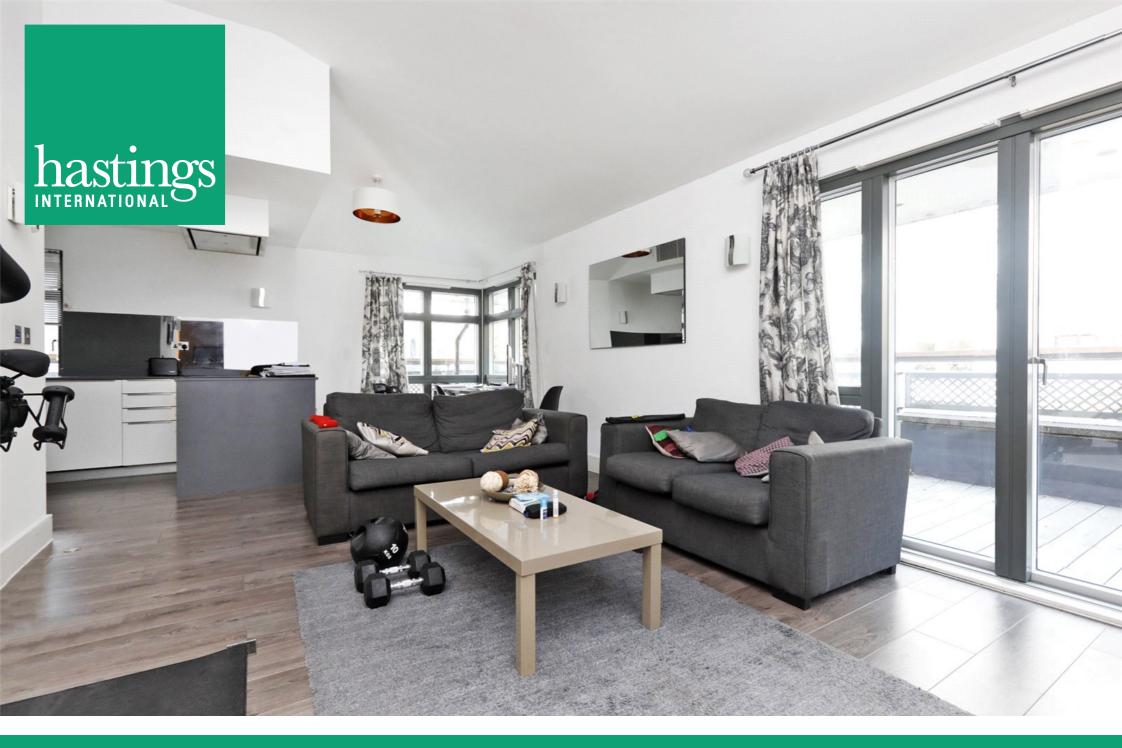

This stunning triple aspect penthouse apartment comprises entrance hall with storage cupboard, impressive reception room with dining area, door leads to expansive wrap around private terrace, open plan fitted kitchen with stone work tops and integrated appliances, dual aspect master bedroom with en-suite bathroom, guest bedroom two with fitted wardrobes and door to terrace and family bathroom. There is lift access and a secure allocated parking is available under separate negotiation. Kew Bridge mainline station together with Kew Gardens are a short walk away.