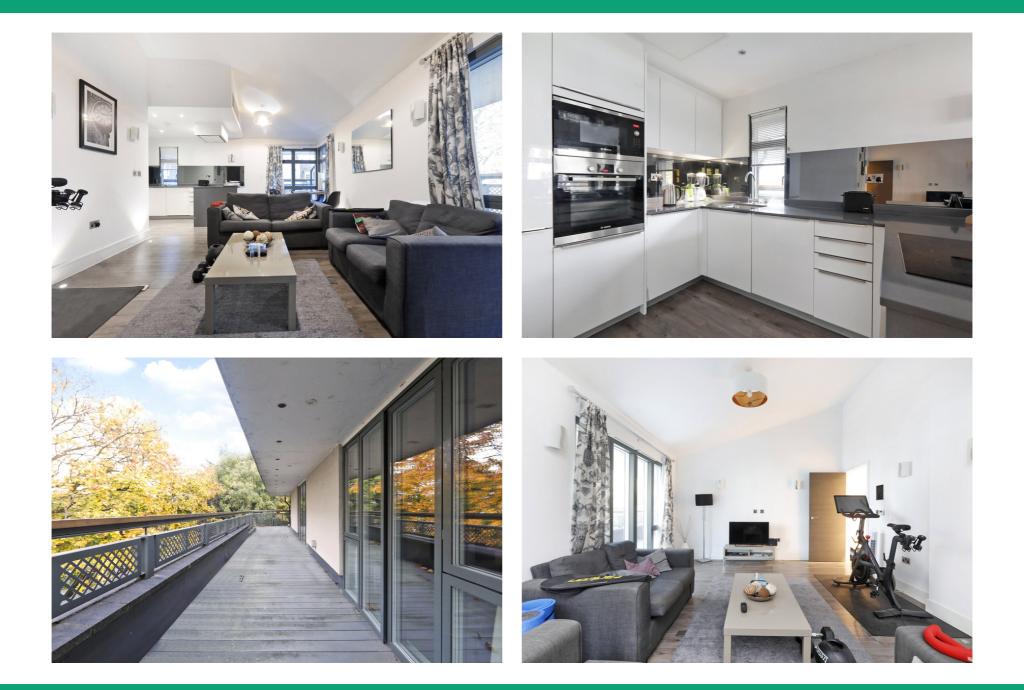

This stunning triple aspect penthouse apartment comprises entrance hall with storage cupboard, impressive reception room with dining area, door leads to expansive wrap around private terrace, open plan fitted kitchen with stone work tops and integrated appliances, dual aspect master bedroom with en-suite bathroom, guest bedroom two with fitted wardrobes and door to terrace and family bathroom. There is lift access and a secure allocated parking is available under separate negotiation. Kew Bridge mainline station together with Kew Gardens are a short walk away.