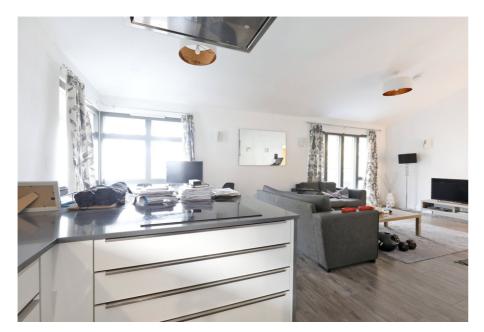

This stunning triple aspect penthouse apartment comprises entrance hall with storage cupboard, impressive reception room with dining area, door leads to expansive wrap around private terrace, open plan fitted kitchen with stone work tops and integrated appliances, dual aspect master bedroom with en-suite bathroom, guest bedroom two with fitted wardrobes and door to terrace and family bathroom. There is lift access and a secure allocated parking is available under separate negotiation. Kew Bridge mainline station together with Kew Gardens are a short walk away.