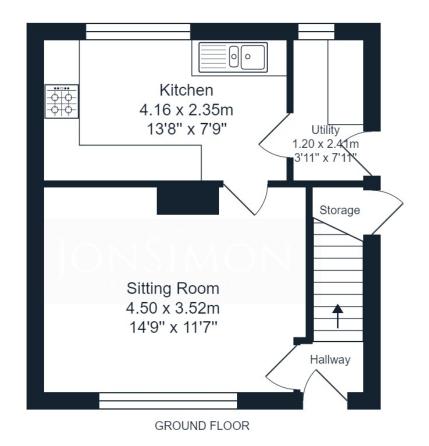

## **ROOM DESCRIPTIONS**

**Ground Floor** 

Entrance Hallway

Sitting Room

Kitchen

First Floor

Bedroom One

Bedroom Two

Council Tax Band A

EPC - TBC

Bedroom Two
3.43 x 3.16m
11'3" x 10'4"

Bedroom One
4.48 x 2.83m
14'8" x 9'3"

Storage

FIRST FLOOR

# Cardigan Avenue, Burnley

Total Area: 66.4 m<sup>2</sup> ... 715 ft<sup>2</sup>

All measurements are approximate and for display purposes only.