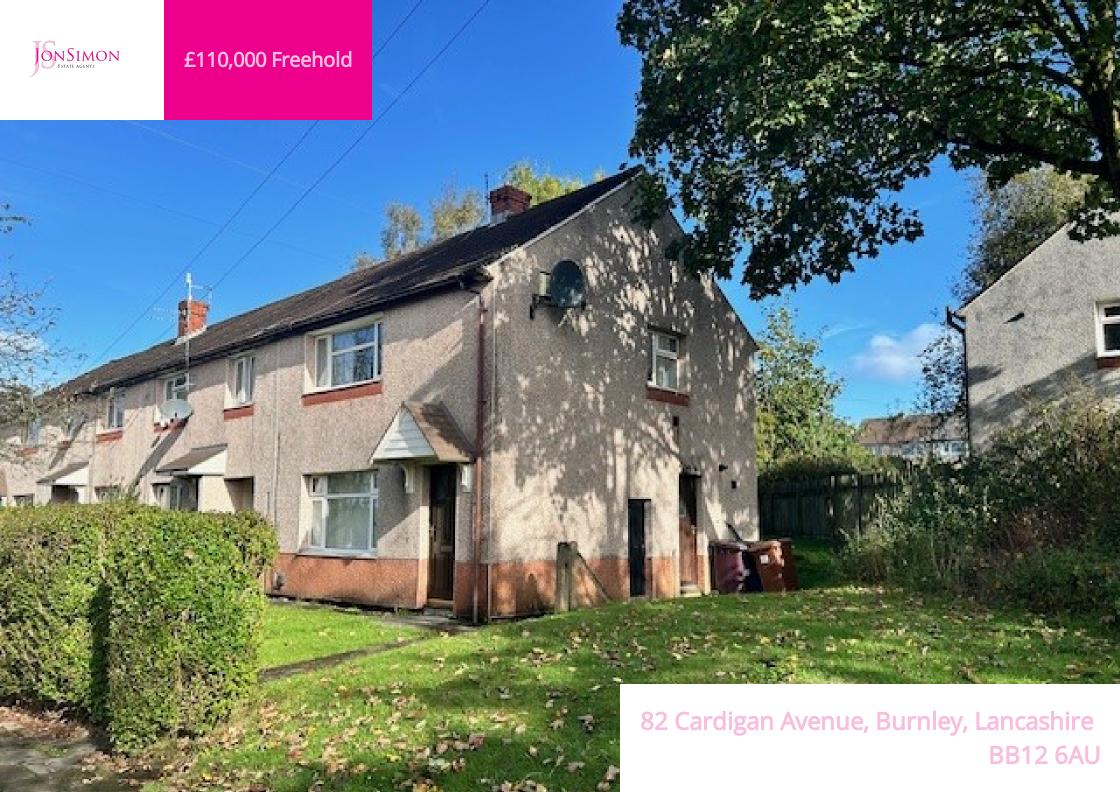

#### PROPERTY DESCRIPTION

!! Offered for sale with no onward chain !! Occupying a sizeable corner position this two bedroom end of mews property is sure to catch the eye of anyone looking for their first home. The accommodation comprises of: one welcoming reception room, a modern fitted kitchen, two first floor double bedrooms and a modern three piece bathroom suite. The property is warmed by gas central heating and is Upvc double glazed throughout. There is a generous side garden offering any incoming owner the potential to enlarge the property from its original layout, as well as an enclosed garden to the rear. Early viewing is a must!

# Cardigan Avenue, Burnley

Total Area: 66.4 m<sup>2</sup> ... 715 ft<sup>2</sup>

All measurements are approximate and for display purposes only.