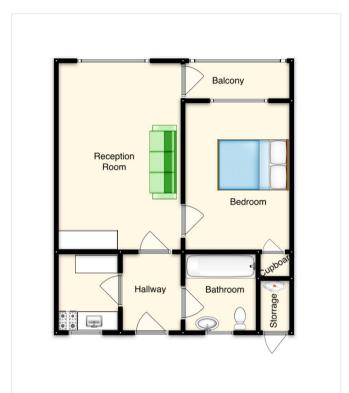

## £250,000 Leasehold

- One Bedroom First Floor Flat
- Chain Free Sale
- Ideal Buy To Let OR First Time Buy
- Double Glazing & Central Heating
- Living Room with balcony
- Kitchen
- Bathroom / wc
- EPC Rating C

A First Floor One Bedroom Flat situated in a block just off Preston Hill, convenient for Preston Road's transport & shopping facilities. Double Glazing & Central Heating, Living Room with balcony, Kitchen, Bedroom, Bathroom. EER C. Chain Free Sale. Keys with Sole Agents for early viewing.

#### **Living Room**

16' 3" x 10' 8" (4.95m x 3.25m) Radiator, laminate flooring,tiled firepace, built-in cupboard, double glazed window to front, double glazed door to balcony.

#### Kitchen

6' 7" x 5' 3" (2.01m x 1.60m) Fitted wall and base units, single drainer stainless steel sink & drainer, gas cooker point, plumbed for washing machine, walls part tiled, double glazed window to rear.

#### Bedroom

12' 9" x 9' 1" (3.89m x 2.77m) Radiator, built-in cupboard, fitted carpet, double glazed window.

#### Bathroom

6' 8" x 6' 2" (2.03m x 1.88m) Panelled bath with mixer tap and hand shower, low level wc, pedestal wash hand basin, chrome radiator, double glazed window to rear.