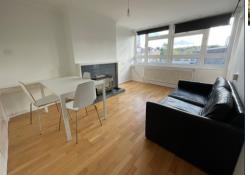

#### **Living Room**

16' 3" x 10' 8" (4.95m x 3.25m) Radiator, laminate flooring,tiled firepace, built-in cupboard, double glazed window to front, double glazed door to balcony.