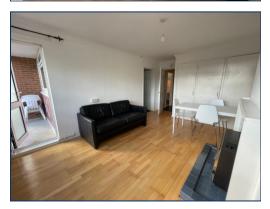

#### **Living Room**

16' 3" x 10' 8" (4.95m x 3.25m) Radiator, laminate flooring,tiled firepace, built-in cupboard, double glazed window to front, double glazed door to balcony.