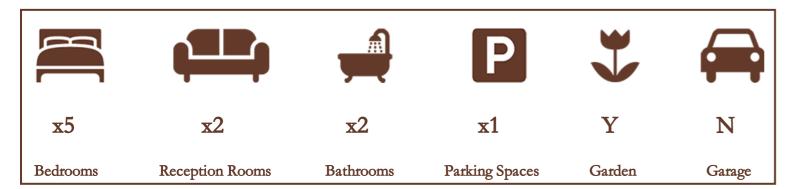

Occupying a generous plot on the corner of a popular residential road in Colnbrook, perfect for those commuting to Heathrow airport, this semi-detached property has been tastefully extended to create a substantial family home boasting five bedrooms.

The property benefits from two reception rooms, perfect for both living and dining. A rear extension enhances the living space, creating a large, well-appointed kitchen with doors opening to the upper patio, offering a practical and stylish space for cooking and dining. The ground floor also benefits a fifth double bedroom with en-suite bathroom, that also provides a separate shower cubicle.

Upstairs, the home comprises four double bedrooms, providing ample accommodation for a large family along with common wet room.

The rear garden is a exceptionally large outdoor space enjoying fantastic south-facing views with lots of natural light. The garden is mostly laid to a well manicured lawn with a summer house that offers potential uses as a home office or gym.