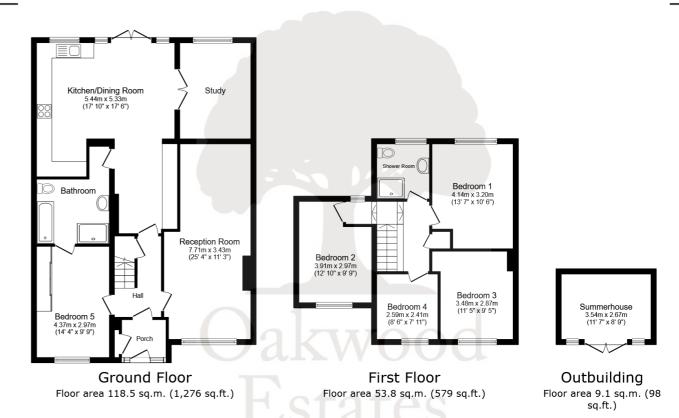

Occupying a generous plot on the corner of a popular residential road in Colnbrook, perfect for those commuting to Heathrow airport, this semi-detached property has been tastefully extended to create a substantial family home boasting five bedrooms.

The property benefits from two reception rooms, perfect for both living and dining. A rear extension enhances the living space, creating a large, well-appointed kitchen with doors opening to the upper patio, offering a practical and stylish space for cooking and dining. The ground floor also benefits a fifth double bedroom with en-suite bathroom, that also provides a separate shower cubicle.

Upstairs, the home comprises four double bedrooms, providing ample accommodation for a large family along with common wet room.

The rear garden is a exceptionally large outdoor space enjoying fantastic south-facing views with lots of natural light. The garden is mostly laid to a well manicured lawn with a summer house that offers potential uses as a home office or gym.

Band D

Total floor area: 181.5 sq.m. (1,953 sq.ft.)

This floor plan is for illustrative purposes only. It is not drawn to scale. Any measurements, floor areas (including any total floor area), openings and orientations are approximate. No details are guaranteed, they cannot be relied upon for any purpose and do not form any part of any agreement. No liability is taken for any error, omission or misstatement. A party must rely upon its own inspection(s). Powered by www.Propertybox.io