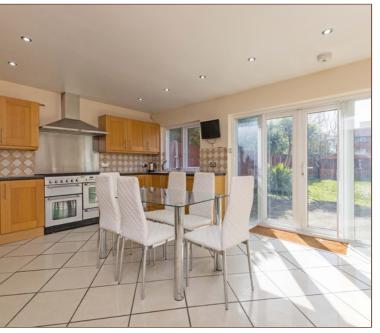

The property benefits from two reception rooms, perfect for both living and dining. A rear extension enhances the living space, creating a large, well-appointed kitchen with doors opening to the upper patio, offering a practical and stylish space for cooking and dining. The ground floor also benefits a fifth double bedroom with en-suite bathroom, that also provides a separate shower cubicle.