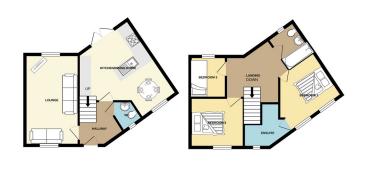

#### **ENTRANCE HALL**

Door to front. Radiator. Stairs to first floor.

#### **CLOAKROOM**

Fitted with a piece suite comprising of low level W/C, wash hand basin with mixer tap and radiator. UPVC window to front.

#### LOUNGE

16' 2" x 9' 6" (4.93m x 2.90m) (Approx). UPVC windows to BATHROOM front and rear, two radiators and TV point.

### **KITCHEN/DINER – L SHAPE**

18' 4" max x 11' 10" max (5.59m x 3.61m) (Approx) Fitted GARAGE with a range of wall and base units with worktops and stainless steel sink and drainer with mixer tap. Four ring hob and oven with stainless steel extractor fan over. Space for washing machine, integrated fridge/freezer and dishwasher. UPVC window to front and French doors to rear.

### **FIRST FLOOR LANDING**

#### **BEDROOM ONE**

Irregular shape. 14' 5" x 11' 8" (4.39m x 3.56m) (Approx) Two UPVC windows to front, radiator and TV point.

#### **EN-SUITE**

Fitted with three piece suite comprising of low level W/C, wash hand basin with mixer tap and shower cubicle. Heated towel rail and UPVC window to front.

#### **BEDROOM TWO**

9' 9" x 8' 9" (2.97m x 2.67m) (Approx) UPVC window to front, radiator and loft hatch. Airing cupboard containing Combi central heating boiler.

#### **BEDROOM THREE**

7' 1" x 6' 4" (2.16m x 1.93m) (Approx) UPVC window to rear and radiator.

Fitted with low level WC, pedestal wash hand basin and bath. Heated towel rail and UPVC window to rear.

16' 11" x 9' 3" (5.16m x 2.82m) (Approx) Up and over door to front, door to rear garden, power and light connected.

#### **AGENTS NOTE**

The floor plan is for illustrative purposed only. Fixtures and fittings do not represent the current state of the property. Not to scale and is meant as a guide only.

**7 High Street** Peterborough, PE6 8ED т: 01778 382300