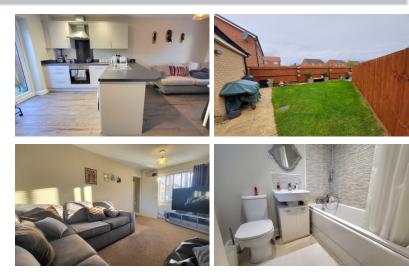

#### LOUNGE

16' 2" x 9' 6" (4.93m x 2.90m) (Approx). UPVC windows to BATHROOM front and rear, two radiators and TV point.

### **KITCHEN/DINER – L SHAPE**

18' 4" max x 11' 10" max (5.59m x 3.61m) (Approx) Fitted GARAGE with a range of wall and base units with worktops and stainless steel sink and drainer with mixer tap. Four ring hob and oven with stainless steel extractor fan over. Space for washing machine, integrated fridge/freezer and dishwasher. UPVC window to front and French doors to rear.

#### **BEDROOM THREE**

7' 1" x 6' 4" (2.16m x 1.93m) (Approx) UPVC window to rear and radiator.

Fitted with low level WC, pedestal wash hand basin and bath. Heated towel rail and UPVC window to rear.

16' 11" x 9' 3" (5.16m x 2.82m) (Approx) Up and over door to front, door to rear garden, power and light connected.