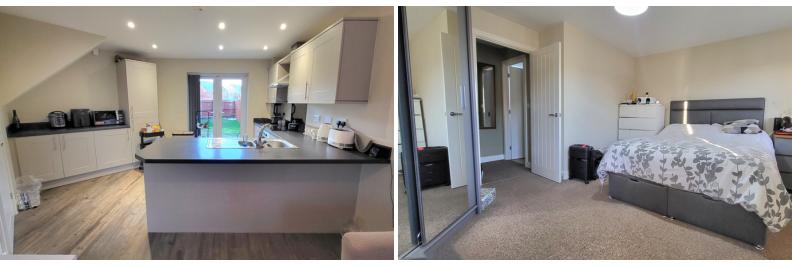

### **KITCHEN/DINER – L SHAPE**

18' 4" max x 11' 10" max (5.59m x 3.61m) (Approx) Fitted GARAGE with a range of wall and base units with worktops and stainless steel sink and drainer with mixer tap. Four ring hob and oven with stainless steel extractor fan over. Space for washing machine, integrated fridge/freezer and dishwasher. UPVC window to front and French doors to rear.

#### **BEDROOM ONE**

Irregular shape. 14' 5" x 11' 8" (4.39m x 3.56m) (Approx) Two UPVC windows to front, radiator and TV point.