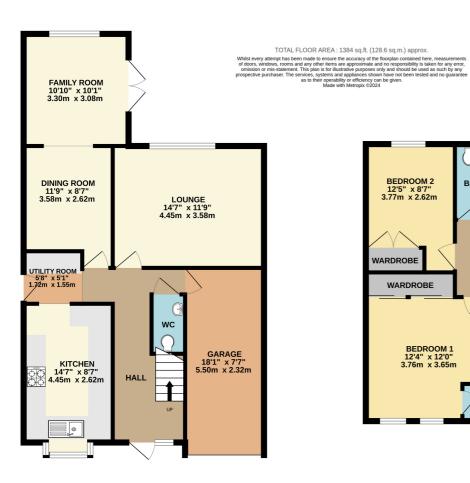

## 3 Breezehill | Wootton | Northampton | NN4 6AG

Merrys are DELIGHTED to offer for sale this immaculate detached property which is situated within this most sought after location. The property benefits from owned Solar Panels which currently generate approximately £1000 per year income. This will remain for the remainder of the agreement being circa 8 years. In addition, the property has an excellent EPC rating of B. The accommodation comprises in full entrance hall, cloakroom/WC, lounge, kitchen, utility, dining room and a family room. On the first floor there are four double bedrooms with three having built in wardrobes, en-suite shower room and main bathroom. Externally there are gardens to the front and rear and a single garage. The property has been updated by the current owners with a modern kitchen with built in double oven and hob, modern en-suite and bathroom with a Jacuzzi bath. An internal viewing is highly recommended. Council tax band D. EPC rating B.