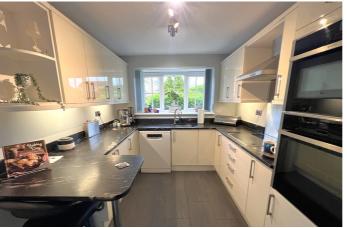

## 3 Breezehill | Wootton | Northampton | NN4 6AG

Merrys are DELIGHTED to offer for sale this immaculate detached property which is situated within this most sought after location. The property benefits from owned Solar Panels which currently generate approximately £1000 per year income. This will remain for the remainder of the agreement being circa 8 years. In addition, the property has an excellent EPC rating of B. The accommodation comprises in full entrance hall, cloakroom/WC, lounge, kitchen, utility, dining room and a family room. On the first floor there are four double bedrooms with three having built in wardrobes, en-suite shower room and main bathroom. Externally there are gardens to the front and rear and a single garage. The property has been updated by the current owners with a modern kitchen with built in double oven and hob, modern en-suite and bathroom with a Jacuzzi bath. An internal viewing is highly recommended. Council tax band D. EPC rating B.

An extended four bedroom detached | Sought after location close to local amenities and excellent schooling | Solar Panels generating income and energy cost saving |

Modern kitchen with built in appliances | Modern bathroom suite