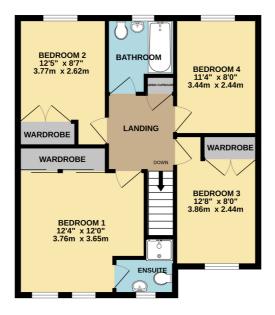

## 3 Breezehill | Wootton | Northampton | NN4 6AG

Merrys are DELIGHTED to offer for sale this immaculate detached property which is situated within this most sought after location. The property benefits from owned Solar Panels which currently generate approximately £1000 per year income. This will remain for the remainder of the agreement being circa 8 years. In addition, the property has an excellent EPC rating of B. The accommodation comprises in full entrance hall, cloakroom/WC, lounge, kitchen, utility, dining room and a family room. On the first floor there are four double bedrooms with three having built in wardrobes, en-suite shower room and main bathroom. Externally there are gardens to the front and rear and a single garage. The property has been updated by the current owners with a modern kitchen with built in double oven and hob, modern en-suite and bathroom with a Jacuzzi bath. An internal viewing is highly recommended. Council tax band D. EPC rating B.