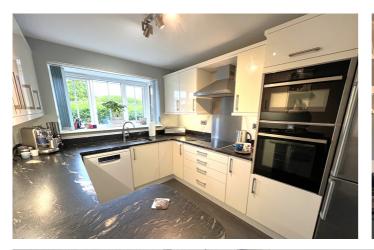

## 3 Breezehill | Wootton | Northampton | NN4 6AG

Merrys are DELIGHTED to offer for sale this immaculate detached property which is situated within this most sought after location. The property benefits from owned Solar Panels which currently generate approximately £1000 per year income. This will remain for the remainder of the agreement being circa 8 years. In addition, the property has an excellent EPC rating of B. The accommodation comprises in full entrance hall, cloakroom/WC, lounge, kitchen, utility, dining room and a family room. On the first floor there are four double bedrooms with three having built in wardrobes, en-suite shower room and main bathroom. Externally there are gardens to the front and rear and a single garage. The property has been updated by the current owners with a modern kitchen with built in double oven and hob, modern en-suite and bathroom with a Jacuzzi bath. An internal viewing is highly recommended. Council tax band D. EPC rating B.

An extended four bedroom detached | Sought after location close to local amenities and excellent schooling | Solar Panels generating income and energy cost saving |

Modern kitchen with built in appliances | Modern bathroom suite