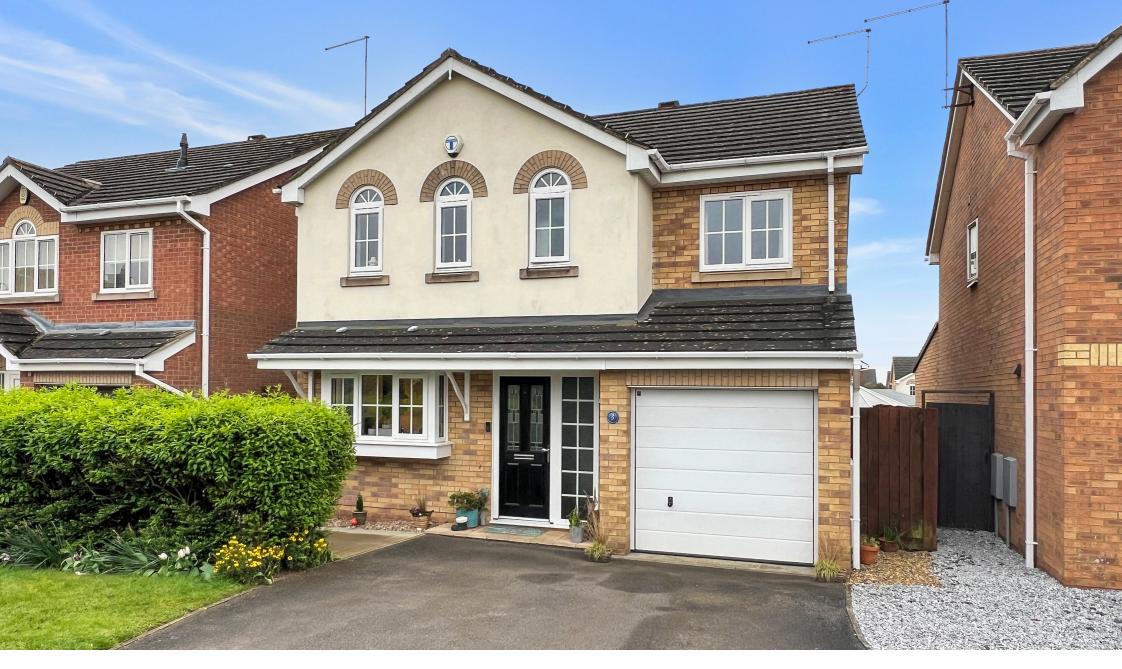

3 BREEZEHILL
WOOTTON | NORTHAMPTON
£425,000 FREEHOLD

## 3 Breezehill | Wootton | Northampton | NN4 6AG

Merrys are DELIGHTED to offer for sale this immaculate detached property which is situated within this most sought after location. The property benefits from owned Solar Panels which currently generate approximately £1000 per year income. This will remain for the remainder of the agreement being circa 8 years. In addition, the property has an excellent EPC rating of B. The accommodation comprises in full entrance hall, cloakroom/WC, lounge, kitchen, utility, dining room and a family room. On the first floor there are four double bedrooms with three having built in wardrobes, en-suite shower room and main bathroom. Externally there are gardens to the front and rear and a single garage. The property has been updated by the current owners with a modern kitchen with built in double oven and hob, modern en-suite and bathroom with a Jacuzzi bath. An internal viewing is highly recommended. Council tax band D. EPC rating B.

An extended four bedroom detached | Sought after location close to local amenities and excellent schooling | Solar Panels generating income and energy cost saving |

Modern kitchen with built in appliances | Modern bathroom suite