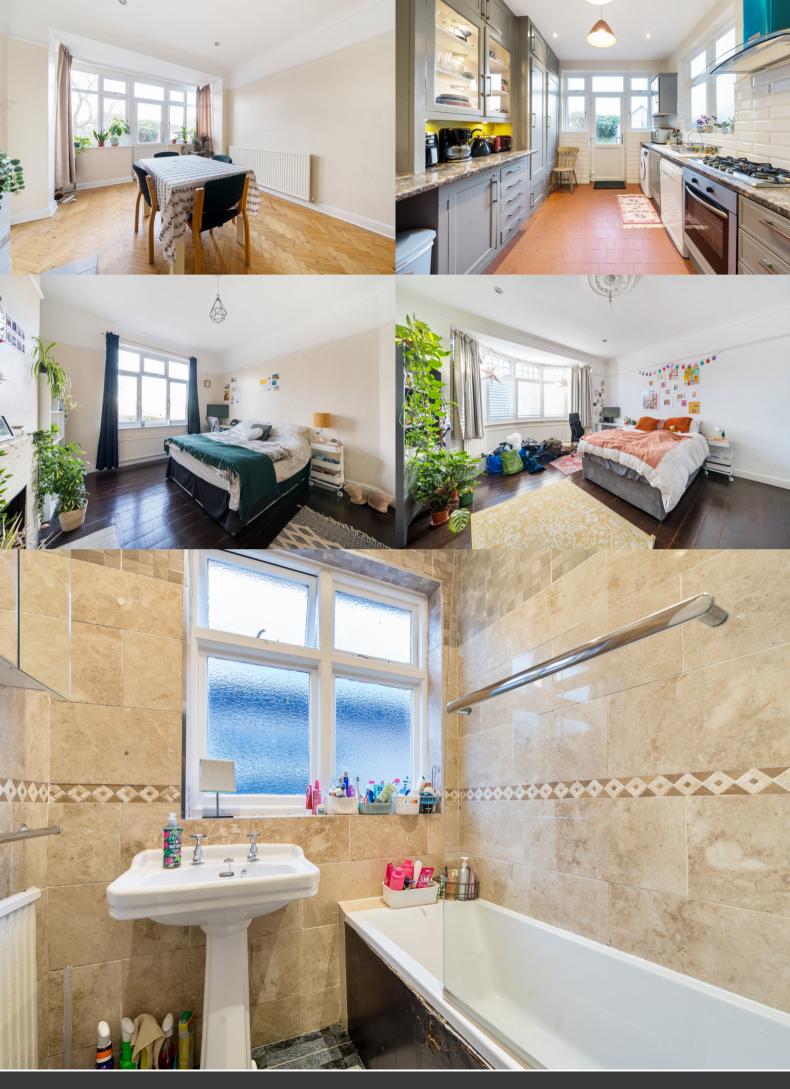

The property is split over two floors and boats gas central heating, double glazing and a large loft space that others have converted into extensions. The ground floor is comprised of a spacious reception room with a large bay window allowing plenty of light, the kitchen features fitted units and leads on to the private garden. The ground floor also features a a three piece W.C, built in storage in the hallway plus, a second reception room / dining room that also has direct access to the garden.

The first floor features all four double bedrooms. The master bedroom faces the front of the property and also includes a large bay window. The other bedrooms are all good sized doubles. This floor also hosts the main bathroom and a separate W.C.