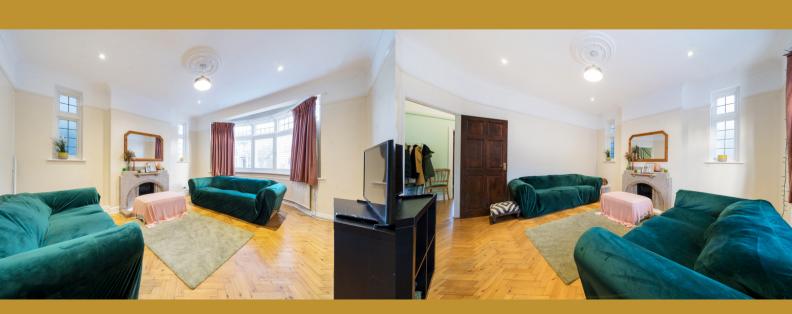

The property is split over two floors and boats gas central heating, double glazing and a large loft space that others have converted into extensions. The ground floor is comprised of a spacious reception room with a large bay window allowing plenty of light, the kitchen features fitted units and leads on to the private garden. The ground floor also features a a three piece W.C, built in storage in the hallway plus, a second reception room / dining room that also has direct access to the garden.