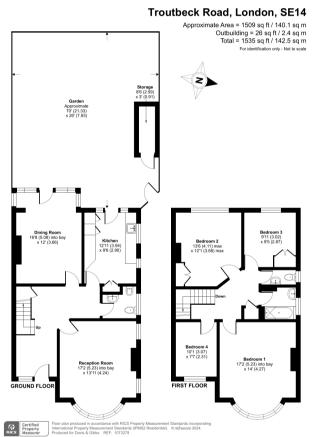

The property is split over two floors and boats gas central heating, double glazing and a large loft space that others have converted into extensions. The ground floor is comprised of a spacious reception room with a large bay window allowing plenty of light, the kitchen features fitted units and leads on to the private garden. The ground floor also features a a three piece W.C, built in storage in the hallway plus, a second reception room / dining room that also has direct access to the garden.

The first floor features all four double bedrooms. The master bedroom faces the front of the property and also includes a large bay window. The other bedrooms are all good sized doubles. This floor also hosts the main bathroom and a separate W.C.