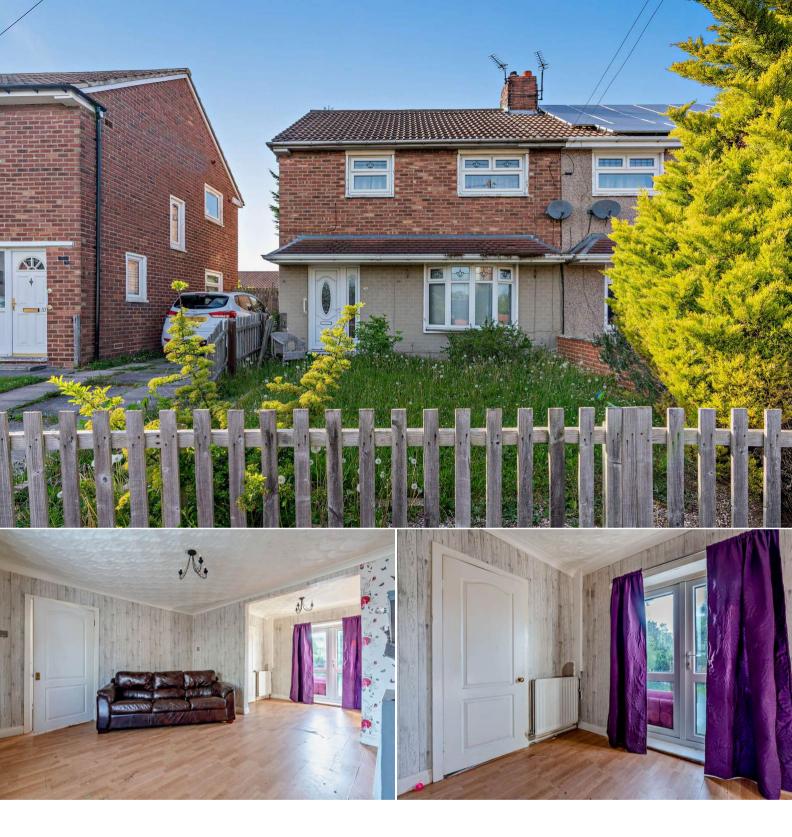

## Hillingdon Road Middlesbrough

Bettermove are proud to present this 3 bedroom semi-detached house in Middlesbrough available with no forward chain. The property requires modernisation to bring it up to its full potential.

The property benefits from double glazing, gas central heating throughout and has off street parking available. The council tax band is A.

The interior of this property comprises a spacious living room, dining room and fitted kitchen on the ground floor. The first floor consists of 3 bedrooms and the family bathroom with a separate WC. The exterior boasts a private rear garden, perfect for enjoying the summer months.

Located in the popular town of Middlesbrough, the property is close to a range of amenities, including shops, supermarkets, restaurants and pubs. Excellent transport connections can be found from Marton train and bus stations and James Cook train station.