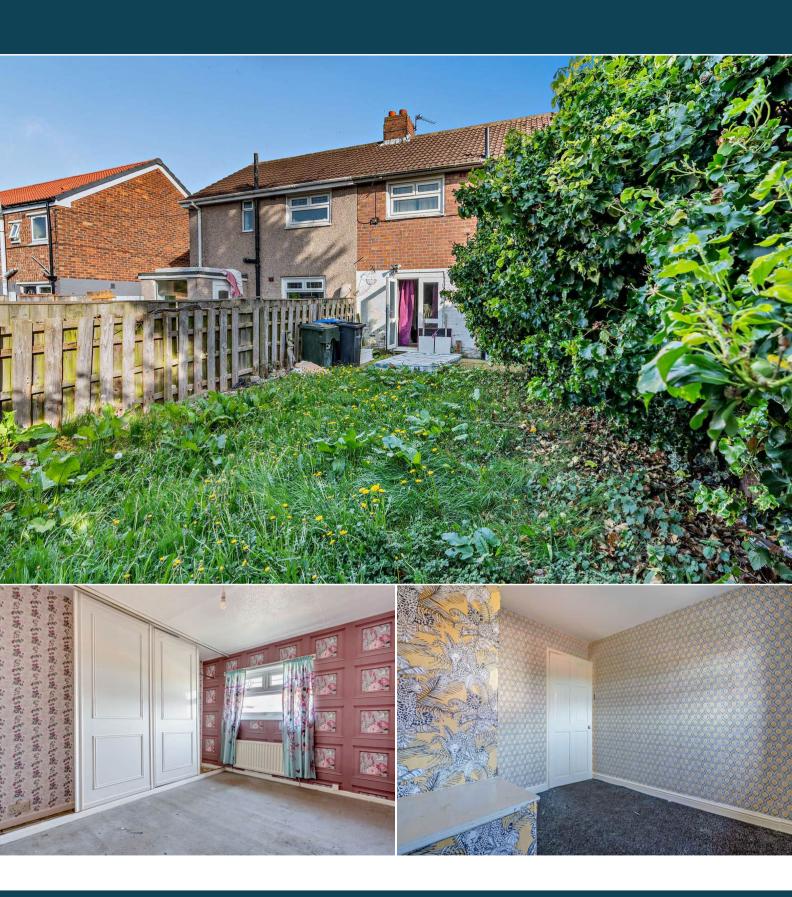

The property benefits from double glazing, gas central heating throughout and has off street parking available. The council tax band is A.

The interior of this property comprises a spacious living room, dining room and fitted kitchen on the ground floor. The first floor consists of 3 bedrooms and the family bathroom with a separate WC. The exterior boasts a private rear garden, perfect for enjoying the summer months.