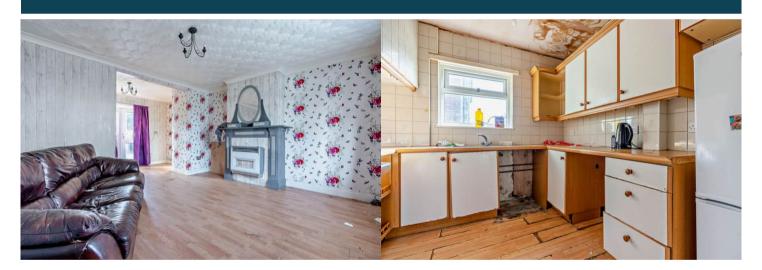

The property benefits from double glazing, gas central heating throughout and has off street parking available. The council tax band is A.

The interior of this property comprises a spacious living room, dining room and fitted kitchen on the ground floor. The first floor consists of 3 bedrooms and the family bathroom with a separate WC. The exterior boasts a private rear garden, perfect for enjoying the summer months.