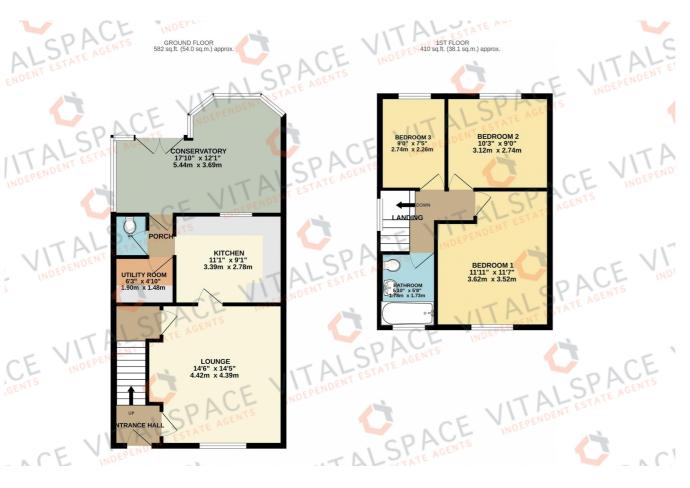

## Allenby Road, Cadishead, M44 5EA

\*\*NO ONWARD CHAIN\*\* - VITALSPACE ESTATE AGENTS are pleased to offer for sale this well presented THREE BEDROOM end terrace property conveniently positioned close to excellent transport links including both the M60 and M6 motorways as well as Glazebrook Train Station, offering direct connections to the bustling cities of Liverpool and Manchester. Offered for sale with no onward chain, on entering the property you will find a welcoming entrance hallway, a generously sized living room, with access into an under stairs storage cupboard, a modern white fitted high gloss kitchen complete with an range of integrated dishwasher and an impressive uPVC conservatory affording views over the rear garden. A conveniently placed downstairs WC and utility room completes the ground floor accommodation. The first floor reveals a shaped landing offering access to three well-proportioned bedrooms and a family bathroom. Each bedroom offers ample space, allowing for comfortable living arrangements, while the family bathroom provides a shower over bath combination. Externally, this property offers off road parking in the form of a paved driveway to the front of the property. Meanwhile, the rear of the property features an enclosed laid lawn rear garden and a paved patio area. These outdoor spaces offer valuable opportunities for outdoor enjoyment, be it gardening, hosting gatherings, or simply unwinding in the fresh air. Furthermore, this property is situated within easy reach of the esteemed Intu Shopping Centre, ensuring all your retail needs are met. For those venturing further afield, are easily accessible, providing effortless travel options. Not to mention, Warrington town centre and the stunning surrounding Cheshire countryside are also within close proximity. Offered for sale with no onward chain, an internal viewing comes highly recommended.

## Features

- Three bedrooms
- End terrace property
- No onward chain
- Large uPVC conservatory
- Contemporary kitchen
- Utility & Downstairs WC
- Driveway parking
- Impressive rear garden
- Excellent buy to let
- Viewing reccomended