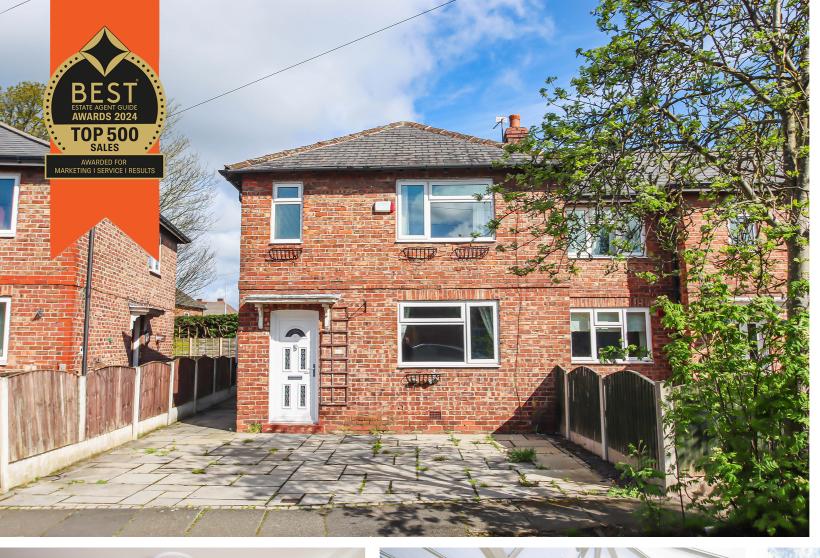

ALLENBY ROAD CADISHEAD

£210,000

3 BEDROOMS

1 BATHROOM

2 RECEPTIONS

EPC GRADE:- C

## Allenby Road, Cadishead, M44 5EA

\*\*NO ONWARD CHAIN\*\* - VITALSPACE ESTATE AGENTS are pleased to offer for sale this well presented THREE BEDROOM end terrace property conveniently positioned close to excellent transport links including both the M60 and M6 motorways as well as Glazebrook Train Station, offering direct connections to the bustling cities of Liverpool and Manchester. Offered for sale with no onward chain, on entering the property you will find a welcoming entrance hallway, a generously sized living room, with access into an under stairs storage cupboard, a modern white fitted high gloss kitchen complete with an range of integrated dishwasher and an impressive uPVC conservatory affording views over the rear garden. A conveniently placed downstairs WC and utility room completes the ground floor accommodation. The first floor reveals a shaped landing offering access to three well-proportioned bedrooms and a family bathroom. Each bedroom offers ample space, allowing for comfortable living arrangements, while the family bathroom provides a shower over bath combination. Externally, this property offers off road parking in the form of a paved driveway to the front of the property. Meanwhile, the rear of the property features an enclosed laid lawn rear garden and a paved patio area. These outdoor spaces offer valuable opportunities for outdoor enjoyment, be it gardening, hosting gatherings, or simply unwinding in the fresh air. Furthermore, this property is situated within easy reach of the esteemed Intu Shopping Centre, ensuring all your retail needs are met. For those venturing further afield, are easily accessible, providing effortless travel options. Not to mention, Warrington town centre and the stunning surrounding Cheshire countryside are also within close proximity. Offered for sale with no onward chain, an internal viewing comes highly recommended.