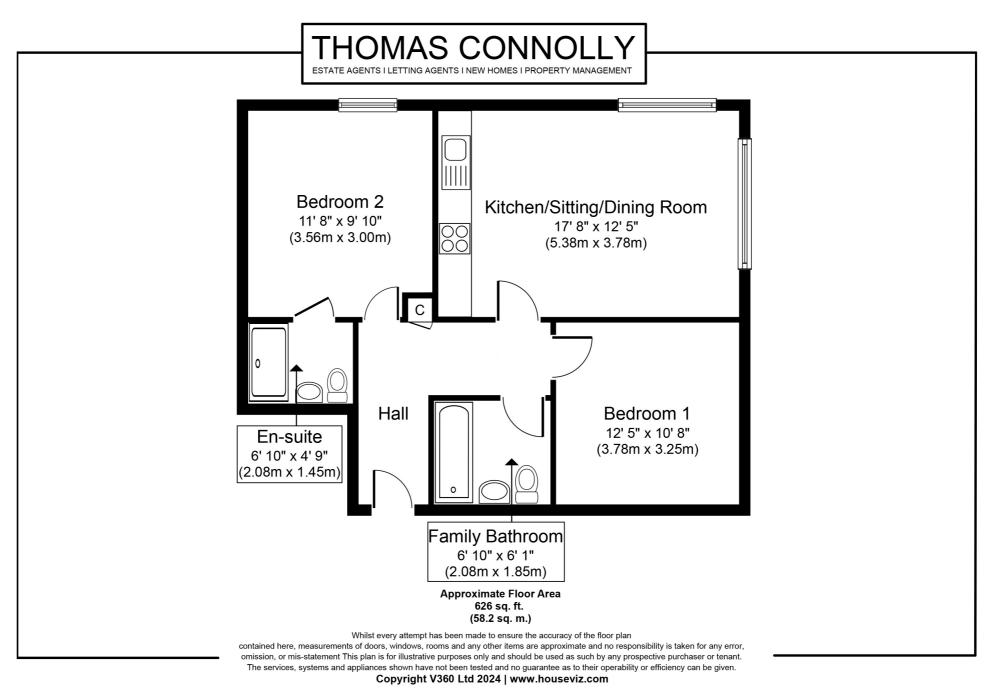

## FOURTH FLOOR

### **ENTRANCE HALL**

**KITCHEN DINER/SITTING ROOM** 12' 5" x 17' 8" (3.78m x 5.38m)

BEDROOM ONE 12' 5" x 10' 8" (3.78m x 3.25m)

**EN-SUITE** 

BEDROOM TWO 9' 10" x 11' 8" (3.00m x 3.56m)

FAMILY BATHROOM