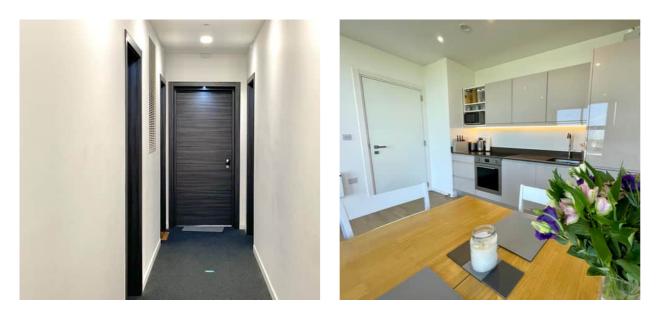

## FOURTH FLOOR

### **ENTRANCE HALL**

**KITCHEN DINER/SITTING ROOM** 12' 5" x 17' 8" (3.78m x 5.38m)

BEDROOM ONE 12' 5" x 10' 8" (3.78m x 3.25m)

**EN-SUITE** 

BEDROOM TWO 9' 10" x 11' 8" (3.00m x 3.56m)

FAMILY BATHROOM