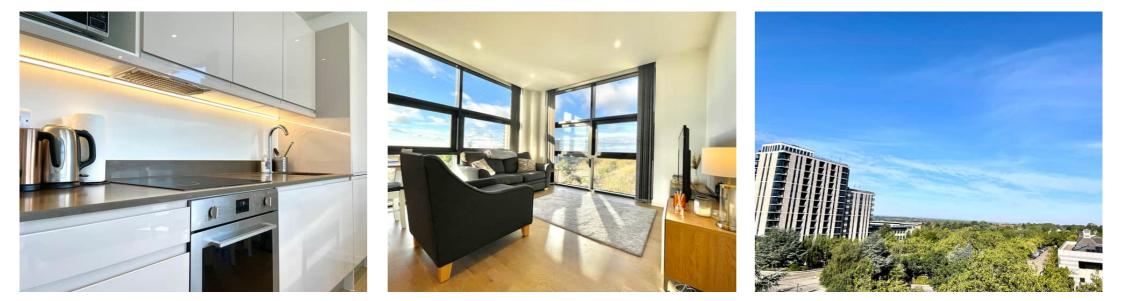

### **ENTRANCE HALL**

**KITCHEN DINER/SITTING ROOM** 12' 5" x 17' 8" (3.78m x 5.38m)

BEDROOM ONE 12' 5" x 10' 8" (3.78m x 3.25m)

**EN-SUITE** 

BEDROOM TWO 9' 10" x 11' 8" (3.00m x 3.56m)

FAMILY BATHROOM