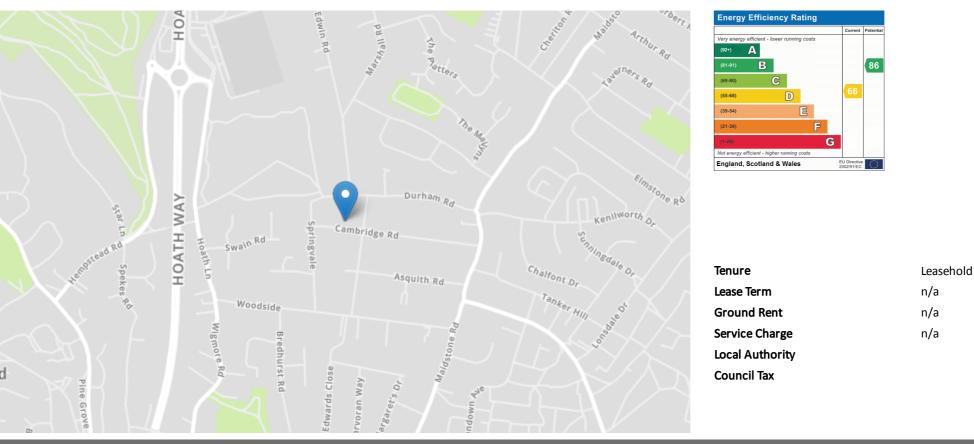

# Cambridge Road, Gillingham, Kent, ME8 0JH

£750 pcm Leasehold

#### **Key Features**

- Annexe
- Unfurnished
- EPC rating 66D
- Gas central heating
- Double glazing
- Shower room with WC and handbasin
- Communal gardens
- · All utility bills included

## **Property Location** Cambridge Road, Gillingham, Kent, ME8 0JH