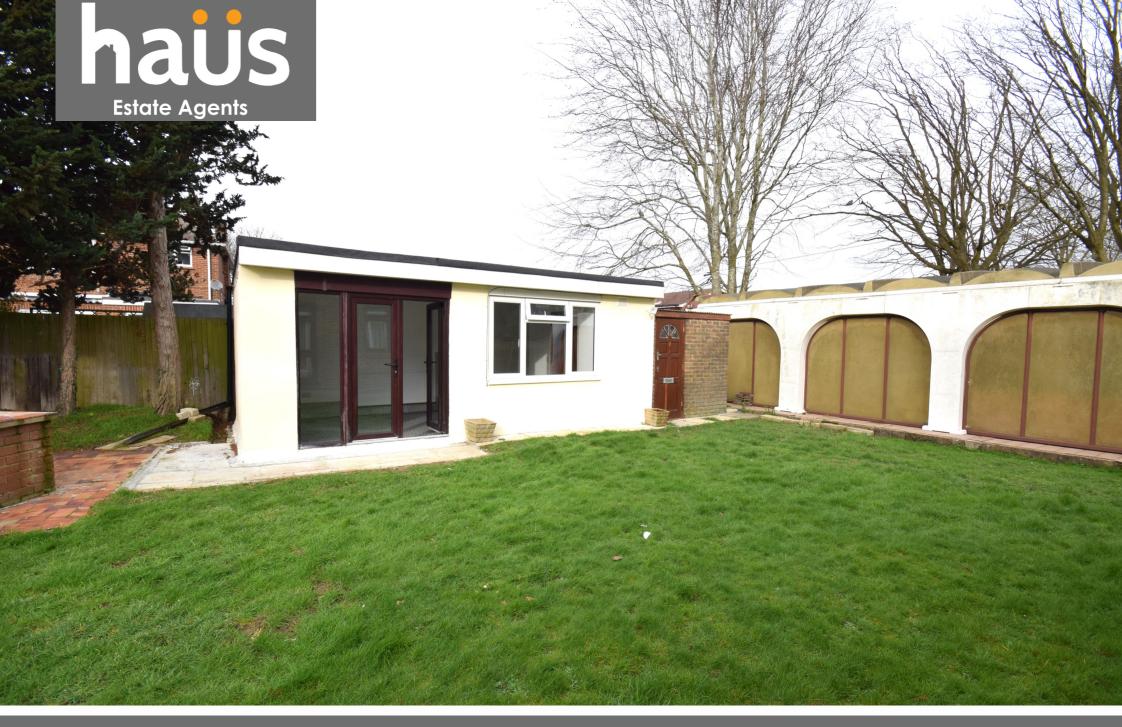

### Description

Studio/Annexe to rent in Cambridge Road Rainham. We are delighted to offer for rental this compact studio apartment in Rainham. Offered for single occupancy only, the property is offered with all utility bills included. The property benefits from double glazing and gas central heating, and shares a communal garden with the main house located in front of the building. Parking is not available on site, but there are no parking restrictions on Cambridge Road itself. Call the team to arrange a viewing as we feel that this property will be in huge demand.

#### **Key Features**

- Annexe
- Unfurnished
- EPC rating 66D
- Gas central heating
- Double glazing
- Shower room with WC and handbasin
- Communal gardens
- · All utility bills included