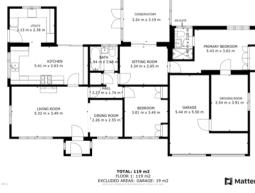

Email: info@thepropertyhive.co.uk Web: www.thepropertyhive.co.uk

2 Bedroom(s), Detached Bungalow, Freehold

**Kestrel Drive, Rossington.** 









- 3D Virtual Tour Available
- Spacious Detached Bungalow on a Corner Plot
- Master Bedroom With En Suite and Dressing Room
- Two Reception Rooms and Garden Room
- Integral Garage and Driveway Allowing for Off Road Parking
- No Chain
- **Two Double Bedrooms**
- Stylish Breakfast Kitchen and Utility Room
- Spacious Wrap Around Gardens with Decking Area and £270,000
- **Popular Location in Rossington**

For Sale



Tel: 01302 247754 Email: info@thepropertyhive.co.uk Web: www.thepropertyhive.co.uk

## **Owner's View**

3D Virtual Tour Available- Take a closer, more detailed look around via our 3D Virtual Tour! Don't forget that you can also check availability for viewings online via a visit to our website... This Spacious unique detached Bungalow is found in a quiet location and on a gener